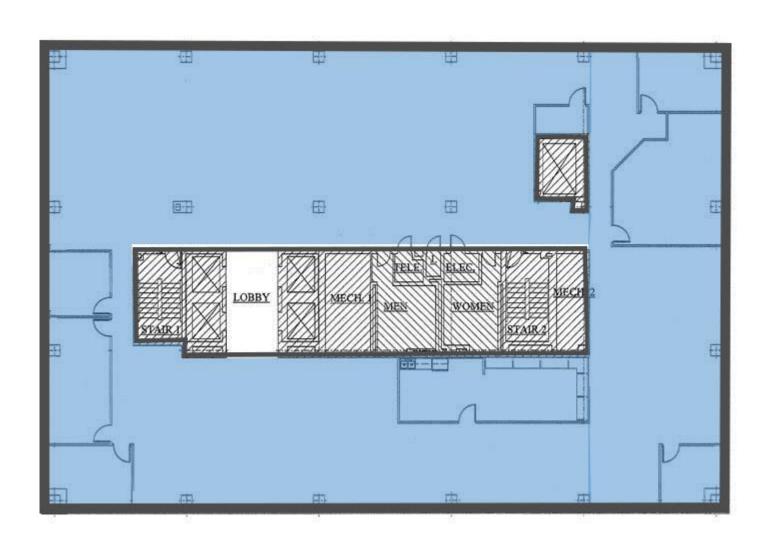

### 3<sup>rd</sup> Floor

- · Up to 9,359 SF available
- Full service gross lease all utilities included
- Can be built to tenant's design
- Great city views
- Four passenger elevators and freight elevator serving floor