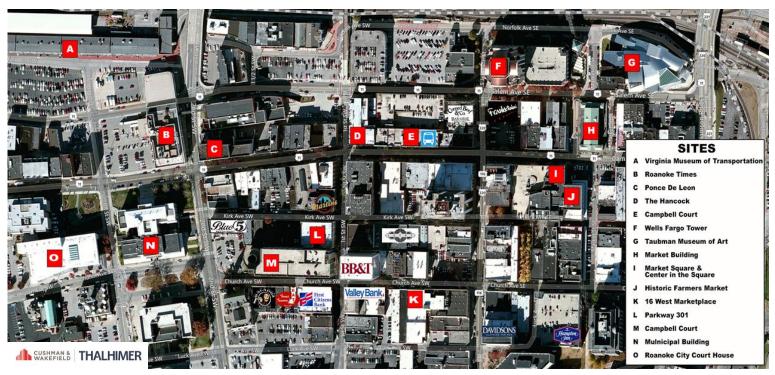

### FOR LEASE BB&T Bank Building

310 First Street | Roanoke, VA 24011

The BB&T Building is a 12-story, 124,000 SF office building prominently located in the central business district of Downtown Roanoke. The building is located on the corner of First Street and Church Avenue in a vibrant part of downtown with multiple restaurants, retail locations, and newly restored historic buildings for urban living. It is the only Class A office building within a block of the municipal government, courts, and the Market District.

A staple of Downtown Roanoke's skyline, the BB&T Building was designed by Vosbeck, Vosbeck, Kendrick, and Redinger in the International Style of architecture with a façade that uses a double insulated dark curtain wall system accented with white precast concrete panels. The building features a center core and large floor plates that can accommodate a wide range of tenant space requirements. Multiple elevators lead up to window-filled spaces opening onto views of the Roanoke Valley. For added convenience, the building connects to a 857-space parking garage by a pedestrian bridge.