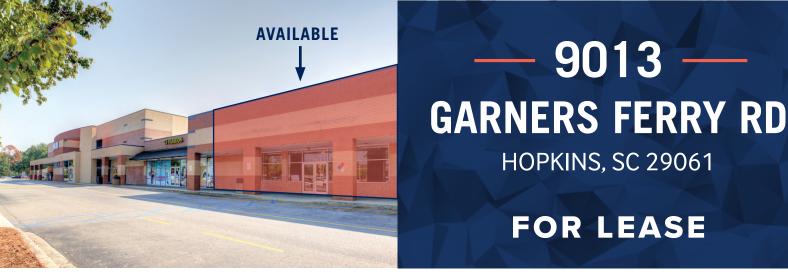

## Available for Lease: **±8,100** SF Retail Space in Lower Richland Crossing

- First grocery-anchored shopping center as you drive into Columbia from Sumter
- Located directly across from Lower Richland
   High School with over 1,000 students
- Access to signalized intersection at Garners
   Ferry Road & Lower Richland Boulevard
- > Pylon signage available
- > Public Bus Station on site

## 9013 GARNERS FERRY RD

HOPKINS, SC 29061

**CONTACT** 

TRINITY PARTNERS

WILLIAM MILLS | Brokerage Associate | wmills@trinity-partners.com | 803-567-1794

TRINITY PARTNERS | 1556 MAIN STREET, SUITE 200 COLUMBIA, SC 29201 | TRINITY-PARTNERS.COM