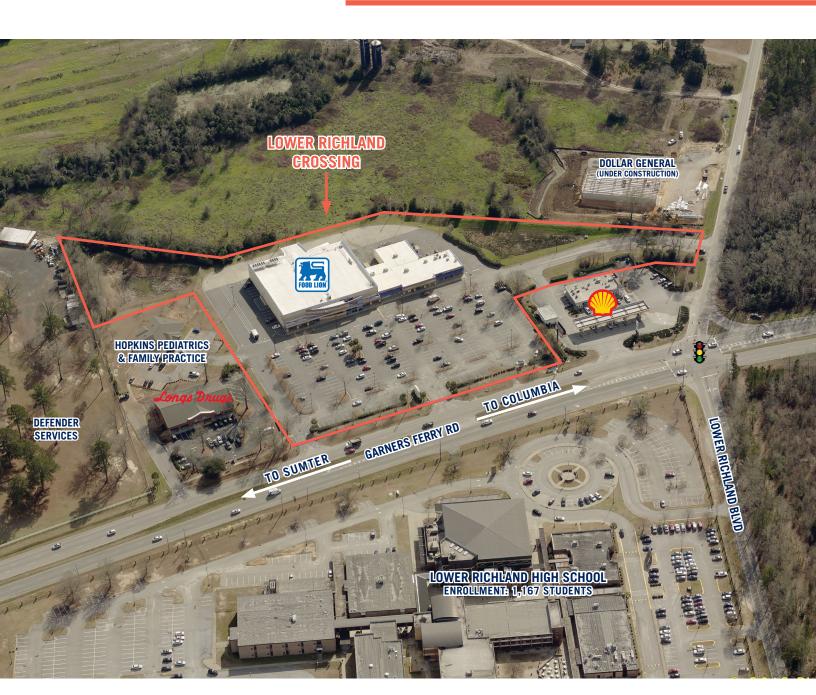

## Available for Lease: **±8,100** SF Retail Space in Lower Richland Crossing

- First grocery-anchored shopping center as you drive into Columbia from Sumter
- Located directly across from Lower Richland
   High School with over 1,000 students
- Access to signalized intersection at Garners
   Ferry Road & Lower Richland Boulevard
- > Pylon signage available
- > Public Bus Station on site