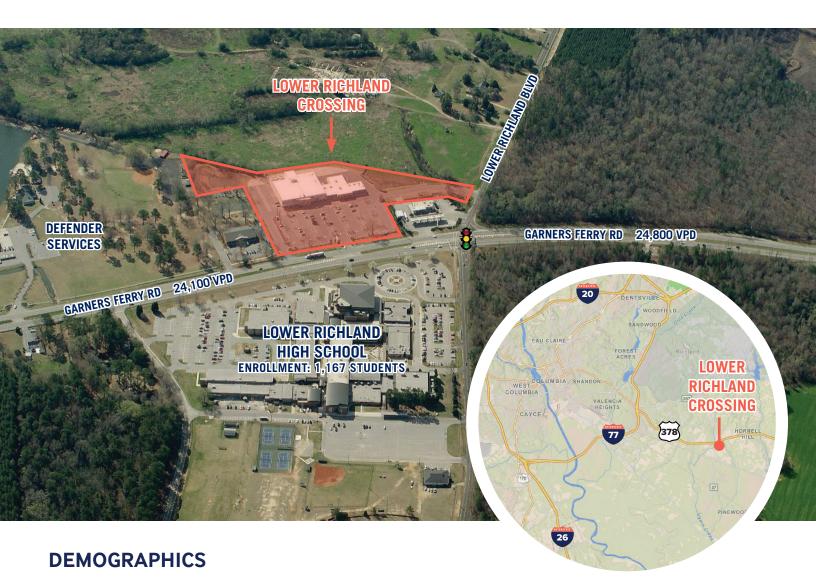

## Available for Lease: **±8,100** SF Retail Space in Lower Richland Crossing

- First grocery-anchored shopping center as you drive into Columbia from Sumter
- Located directly across from Lower Richland
   High School with over 1,000 students
- Access to signalized intersection at Garners
   Ferry Road & Lower Richland Boulevard
- > Pylon signage available
- > Public Bus Station on site

## 9013 GARNERS FERRY RD

HOPKINS, SC 29061

|        | 2019 Average<br>Household Income | Total<br>Businesses | Total<br>Employees | 2019 Population<br>Estimate | 2010-2019<br>Population Growth | 2019-2024<br>Population Growth |
|--------|----------------------------------|---------------------|--------------------|-----------------------------|--------------------------------|--------------------------------|
| 1 Mile | \$89,788                         | 29                  | 985                | 323                         | 3.72%                          | 9.86%                          |
| 3 Mile | \$68,100                         | 176                 | 1,990              | 15,920                      | 2.76%                          | 2.82%                          |
| 5 Mile | \$61,035                         | 769                 | 10,737             | 34,375                      | 4.08%                          | 11.22%                         |