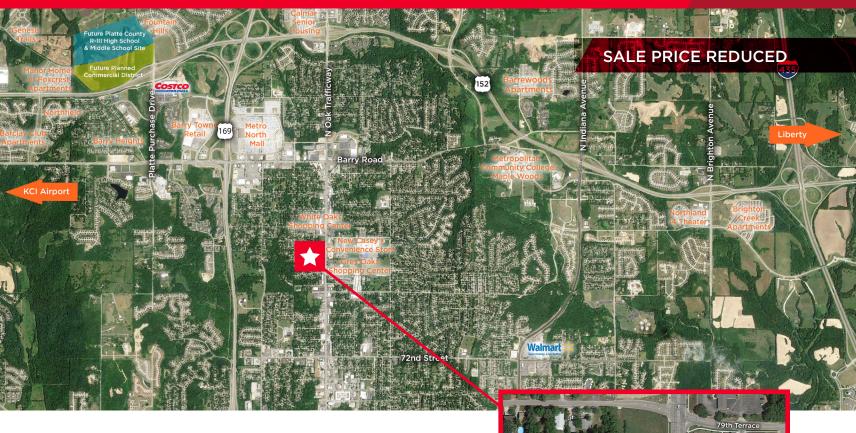

# 7844 N Oak Trafficway Kansas City, MO

±4.8 Acres Development Land Sale Price Reduced: \$450,000 \$350,000

### **Property Highlights**

- Adjacent from the new Casey's convenience store and Grey Oaks Shopping Center
- N Oak Trafficway frontage and quick access to 152 Highway
- Excellent development opportunity for multi-family, townhomes, senior housing or assisted living
- Zoned R-7.5 KCMO
- All utilities available