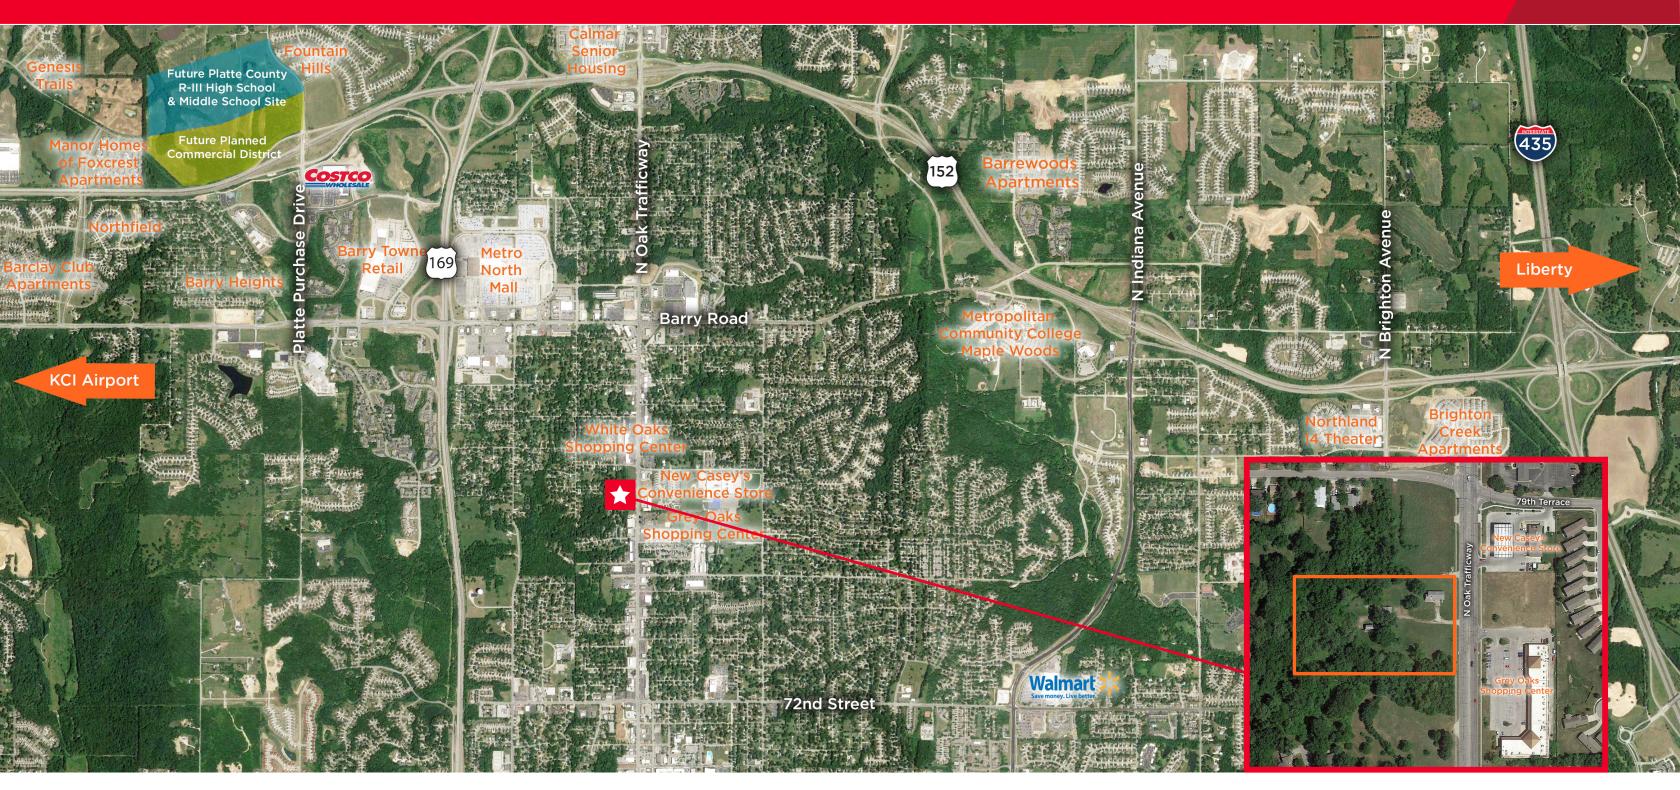

# 7844 N Oak Trafficway Kansas City, MO

±4.8 Acres Development Land Sale Price Reduced: \$450,000 \$350,000

### **Property Highlights**

- Adjacent from the new Casey's convenience store and Grey Oaks Shopping Center
- N Oak Trafficway frontage and quick access to 152 Highway
- Excellent development opportunity for multi-family, townhomes, senior housing or assisted living
- Zoned R-7.5 KCMO
- All utilities available