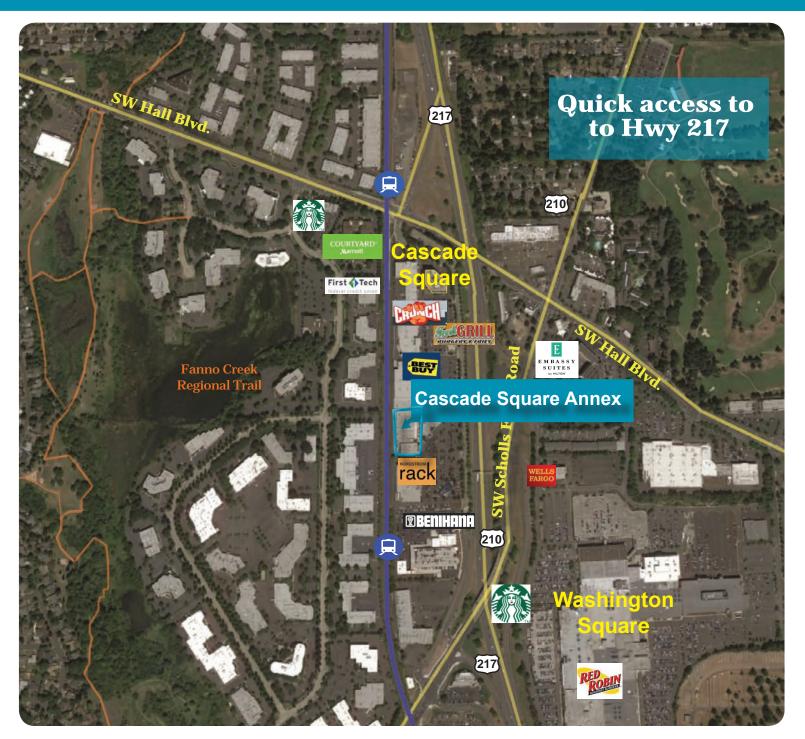

## **PROPERTY HIGHLIGHTS**

- 5,400 RSF on 2nd floor
- Exterior building signage with visibility to Hwy 217
- Lobby exposure
- Easy access and proximity to public transportation
- Across from the recently renovated Cascade Square
- Surface and covered parking
- Open floor plan with expansive ceiling height
- \$25.00 per RSF, Full Service