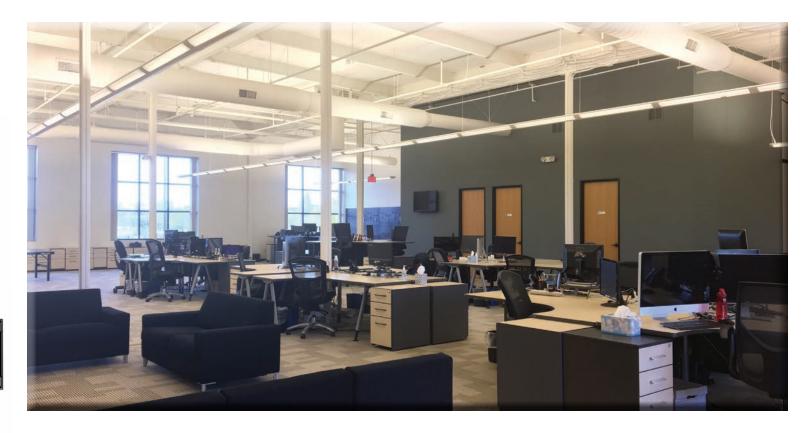

## **PROPERTY HIGHLIGHTS**

- 5,400 RSF on 2nd floor
- Exterior building signage with visibility to Hwy 217
- Lobby exposure
- Easy access and proximity to public transportation
- Across from the recently renovated Cascade Square
- Surface and covered parking
- Open floor plan with expansive ceiling height
- \$25.00 per RSF, Full Service