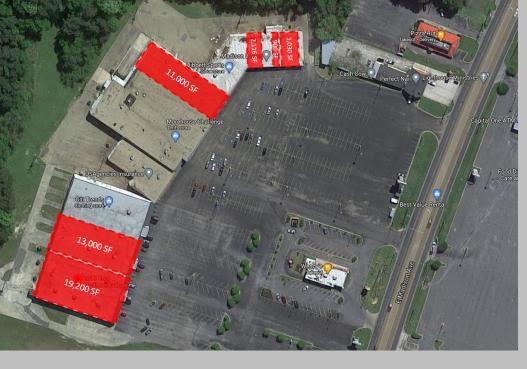

Jordan Gorjian
Director of Leasing
jordan@gorjianacq.com | gorjianacq.com
516.858.0238
Follow me on LinkedIn | Listings

| PERTY DESCRIPTION                                                                                       |               |                                                                                                                                                                                                                                                                                                                                                                                                                                                                                                                                                                                                                                                                                                                                                                                                                                                                                                                                                                                                                                                                                                                                                                                                                                                                                                                                                                                                                                                                                                                                                                                                                                                                                                                                                                                                                                                                                                                                                                                                                                                                                                                                | Negative D                                                 |
|---------------------------------------------------------------------------------------------------------|---------------|--------------------------------------------------------------------------------------------------------------------------------------------------------------------------------------------------------------------------------------------------------------------------------------------------------------------------------------------------------------------------------------------------------------------------------------------------------------------------------------------------------------------------------------------------------------------------------------------------------------------------------------------------------------------------------------------------------------------------------------------------------------------------------------------------------------------------------------------------------------------------------------------------------------------------------------------------------------------------------------------------------------------------------------------------------------------------------------------------------------------------------------------------------------------------------------------------------------------------------------------------------------------------------------------------------------------------------------------------------------------------------------------------------------------------------------------------------------------------------------------------------------------------------------------------------------------------------------------------------------------------------------------------------------------------------------------------------------------------------------------------------------------------------------------------------------------------------------------------------------------------------------------------------------------------------------------------------------------------------------------------------------------------------------------------------------------------------------------------------------------------------|------------------------------------------------------------|
| 2017 E Madison Ave, Bastrop, LA 71220                                                                   |               | Bastrop Municipal Center                                                                                                                                                                                                                                                                                                                                                                                                                                                                                                                                                                                                                                                                                                                                                                                                                                                                                                                                                                                                                                                                                                                                                                                                                                                                                                                                                                                                                                                                                                                                                                                                                                                                                                                                                                                                                                                                                                                                                                                                                                                                                                       | omo e                                                      |
| Retail                                                                                                  |               |                                                                                                                                                                                                                                                                                                                                                                                                                                                                                                                                                                                                                                                                                                                                                                                                                                                                                                                                                                                                                                                                                                                                                                                                                                                                                                                                                                                                                                                                                                                                                                                                                                                                                                                                                                                                                                                                                                                                                                                                                                                                                                                                |                                                            |
| 14.5 Acres                                                                                              |               | The last of the la |                                                            |
| 108,103 SF                                                                                              |               | AP Carter Park  Advance Auto Parts                                                                                                                                                                                                                                                                                                                                                                                                                                                                                                                                                                                                                                                                                                                                                                                                                                                                                                                                                                                                                                                                                                                                                                                                                                                                                                                                                                                                                                                                                                                                                                                                                                                                                                                                                                                                                                                                                                                                                                                                                                                                                             | 一个"在这些公司特许"                                                |
| 900 SF - 32,200 SF                                                                                      |               | Sonic Office In Grantiny's                                                                                                                                                                                                                                                                                                                                                                                                                                                                                                                                                                                                                                                                                                                                                                                                                                                                                                                                                                                                                                                                                                                                                                                                                                                                                                                                                                                                                                                                                                                                                                                                                                                                                                                                                                                                                                                                                                                                                                                                                                                                                                     | ZOTO Cast<br>Madison Avenue                                |
| End-Cap/Outparcel                                                                                       |               | Bastrop O Reilly Auto Parts                                                                                                                                                                                                                                                                                                                                                                                                                                                                                                                                                                                                                                                                                                                                                                                                                                                                                                                                                                                                                                                                                                                                                                                                                                                                                                                                                                                                                                                                                                                                                                                                                                                                                                                                                                                                                                                                                                                                                                                                                                                                                                    | <b>一个一个一个一个一个一个一个一个一个一个一个一个一个一个一个一个一个一个一个</b>              |
| Tractor Supply, Hibbett Sports, Pizza Hut, Taco Bell, O'Reilly Auto Parts, Advance Auto Parts, and more |               | Tage Bell MEDenald's MEDenald's AutoZone Auto Parts                                                                                                                                                                                                                                                                                                                                                                                                                                                                                                                                                                                                                                                                                                                                                                                                                                                                                                                                                                                                                                                                                                                                                                                                                                                                                                                                                                                                                                                                                                                                                                                                                                                                                                                                                                                                                                                                                                                                                                                                                                                                            | Hibbett Sports   kegions Bank  Wendy's  EMadisony Sport In |
| 12,105                                                                                                  |               | Home of Bastrop                                                                                                                                                                                                                                                                                                                                                                                                                                                                                                                                                                                                                                                                                                                                                                                                                                                                                                                                                                                                                                                                                                                                                                                                                                                                                                                                                                                                                                                                                                                                                                                                                                                                                                                                                                                                                                                                                                                                                                                                                                                                                                                | - Super 1 Foods                                            |
| Former Stage Stores & former Fred's                                                                     |               |                                                                                                                                                                                                                                                                                                                                                                                                                                                                                                                                                                                                                                                                                                                                                                                                                                                                                                                                                                                                                                                                                                                                                                                                                                                                                                                                                                                                                                                                                                                                                                                                                                                                                                                                                                                                                                                                                                                                                                                                                                                                                                                                | Huddle Ho                                                  |
| Main retail corridor of Bastrop                                                                         |               | Post Oak PI                                                                                                                                                                                                                                                                                                                                                                                                                                                                                                                                                                                                                                                                                                                                                                                                                                                                                                                                                                                                                                                                                                                                                                                                                                                                                                                                                                                                                                                                                                                                                                                                                                                                                                                                                                                                                                                                                                                                                                                                                                                                                                                    | Amencas Best Value Inn & Suites Bastrop                    |
| Anchor space available                                                                                  |               |                                                                                                                                                                                                                                                                                                                                                                                                                                                                                                                                                                                                                                                                                                                                                                                                                                                                                                                                                                                                                                                                                                                                                                                                                                                                                                                                                                                                                                                                                                                                                                                                                                                                                                                                                                                                                                                                                                                                                                                                                                                                                                                                | Co                                                         |
| Pylon signage available                                                                                 |               | 前线长台户边                                                                                                                                                                                                                                                                                                                                                                                                                                                                                                                                                                                                                                                                                                                                                                                                                                                                                                                                                                                                                                                                                                                                                                                                                                                                                                                                                                                                                                                                                                                                                                                                                                                                                                                                                                                                                                                                                                                                                                                                                                                                                                                         | Tractor Supply Co                                          |
| Ample parking                                                                                           |               | E Pecah Ave                                                                                                                                                                                                                                                                                                                                                                                                                                                                                                                                                                                                                                                                                                                                                                                                                                                                                                                                                                                                                                                                                                                                                                                                                                                                                                                                                                                                                                                                                                                                                                                                                                                                                                                                                                                                                                                                                                                                                                                                                                                                                                                    | E Pecan Ave                                                |
| DEMOG                                                                                                   |               | RAPHICS                                                                                                                                                                                                                                                                                                                                                                                                                                                                                                                                                                                                                                                                                                                                                                                                                                                                                                                                                                                                                                                                                                                                                                                                                                                                                                                                                                                                                                                                                                                                                                                                                                                                                                                                                                                                                                                                                                                                                                                                                                                                                                                        |                                                            |
|                                                                                                         | 1 Mile Radius | 3 Mile Radius                                                                                                                                                                                                                                                                                                                                                                                                                                                                                                                                                                                                                                                                                                                                                                                                                                                                                                                                                                                                                                                                                                                                                                                                                                                                                                                                                                                                                                                                                                                                                                                                                                                                                                                                                                                                                                                                                                                                                                                                                                                                                                                  | 5 Mile Radius                                              |
|                                                                                                         | 3,157         | 14,257                                                                                                                                                                                                                                                                                                                                                                                                                                                                                                                                                                                                                                                                                                                                                                                                                                                                                                                                                                                                                                                                                                                                                                                                                                                                                                                                                                                                                                                                                                                                                                                                                                                                                                                                                                                                                                                                                                                                                                                                                                                                                                                         | 18,370                                                     |
|                                                                                                         | 1,251         | 5,434                                                                                                                                                                                                                                                                                                                                                                                                                                                                                                                                                                                                                                                                                                                                                                                                                                                                                                                                                                                                                                                                                                                                                                                                                                                                                                                                                                                                                                                                                                                                                                                                                                                                                                                                                                                                                                                                                                                                                                                                                                                                                                                          | 7,017                                                      |
|                                                                                                         | \$42,028      | \$39,476                                                                                                                                                                                                                                                                                                                                                                                                                                                                                                                                                                                                                                                                                                                                                                                                                                                                                                                                                                                                                                                                                                                                                                                                                                                                                                                                                                                                                                                                                                                                                                                                                                                                                                                                                                                                                                                                                                                                                                                                                                                                                                                       | \$44,320                                                   |
|                                                                                                         | \$104,963     | \$97,111                                                                                                                                                                                                                                                                                                                                                                                                                                                                                                                                                                                                                                                                                                                                                                                                                                                                                                                                                                                                                                                                                                                                                                                                                                                                                                                                                                                                                                                                                                                                                                                                                                                                                                                                                                                                                                                                                                                                                                                                                                                                                                                       | \$99,251                                                   |
|                                                                                                         | 95            | 383                                                                                                                                                                                                                                                                                                                                                                                                                                                                                                                                                                                                                                                                                                                                                                                                                                                                                                                                                                                                                                                                                                                                                                                                                                                                                                                                                                                                                                                                                                                                                                                                                                                                                                                                                                                                                                                                                                                                                                                                                                                                                                                            | 431                                                        |
|                                                                                                         | 1,211         | 5,157                                                                                                                                                                                                                                                                                                                                                                                                                                                                                                                                                                                                                                                                                                                                                                                                                                                                                                                                                                                                                                                                                                                                                                                                                                                                                                                                                                                                                                                                                                                                                                                                                                                                                                                                                                                                                                                                                                                                                                                                                                                                                                                          | 5,774                                                      |
|                                                                                                         | 54%           | 38%                                                                                                                                                                                                                                                                                                                                                                                                                                                                                                                                                                                                                                                                                                                                                                                                                                                                                                                                                                                                                                                                                                                                                                                                                                                                                                                                                                                                                                                                                                                                                                                                                                                                                                                                                                                                                                                                                                                                                                                                                                                                                                                            | 42%                                                        |
| merican                                                                                                 | 44%           | 60%                                                                                                                                                                                                                                                                                                                                                                                                                                                                                                                                                                                                                                                                                                                                                                                                                                                                                                                                                                                                                                                                                                                                                                                                                                                                                                                                                                                                                                                                                                                                                                                                                                                                                                                                                                                                                                                                                                                                                                                                                                                                                                                            | 56%                                                        |

PROPERTY DESCRIPTION

Address

Lot Size

**Property Type** 

**Building Size** 

Space Available

**Nearby Retailers** 

Vehicles Per Day