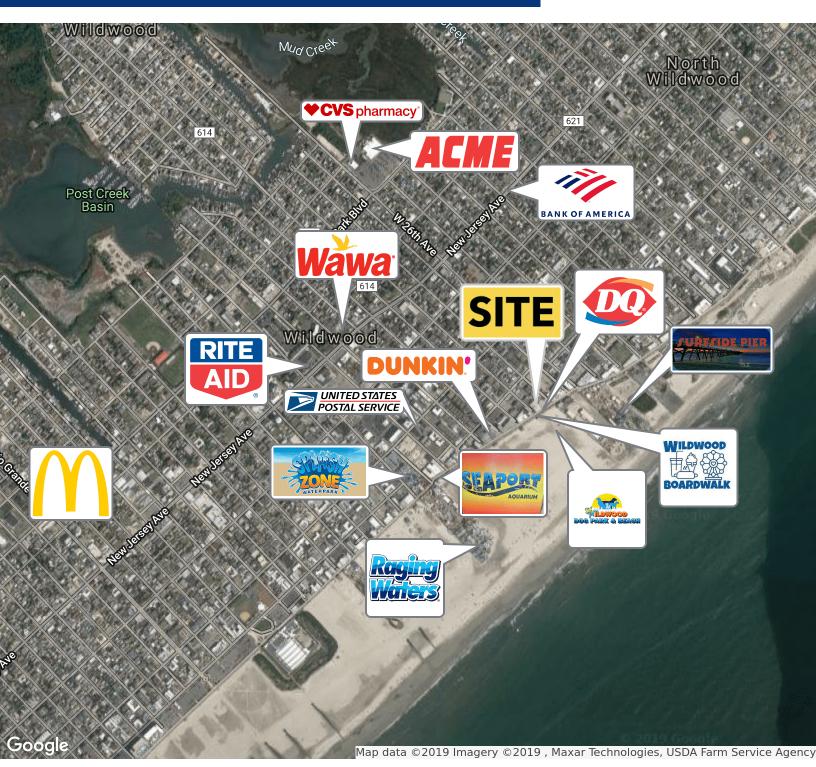

## **NEIGHBORING TENANTS**

DUNKIN'

RITE

## PROPERTY HIGHLIGHTS

- Available Immediately: 8,600 SF Restaurant on 50' x 90' Lot
- Restaurant is Turn-key With Separate Catering Kitchen
- **ALL** Equipment Included
- Prime Location 1 Property Off The Boardwalk
- Strong Seasonal Market
- **Excellent Boardwalk Exposure**
- 1/2 Block From Municipal Lot
- Near-by Attractions: Wildwood Boardwalk, Seaport Aguarium, Splash Zone, Convention Center