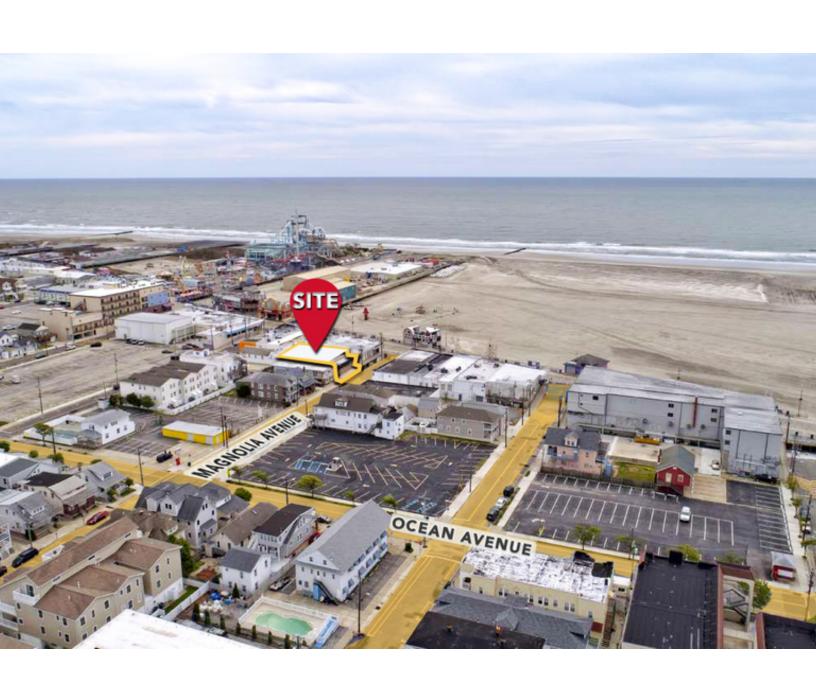

## PROPERTY HIGHLIGHTS

- Available Immediately: 8,600 SF Restaurant on 50' x 90' Lot
- Restaurant is Turn-key With Separate Catering Kitchen
- **ALL** Equipment Included
- Prime Location 1 Property Off The Boardwalk
- Strong Seasonal Market
- **Excellent Boardwalk Exposure**
- 1/2 Block From Municipal Lot
- Near-by Attractions: Wildwood Boardwalk, Seaport Aguarium, Splash Zone, Convention Center