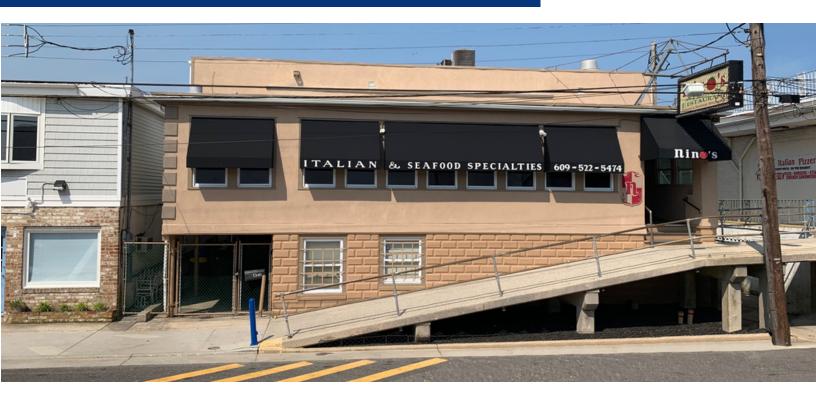

423 EAST MAGNOLIA AVENUE, WILDWOOD, NJ 08260

## PROPERTY OVERVIEW

FOR SALE: Free-Standing-Turn-Key Restaurant Property (All Equipment Included)

## PROPERTY HIGHLIGHTS

- Available Immediately: 8,600 SF Restaurant on 50' x 90' Lot
- Restaurant is Turn-key With Separate Catering Kitchen
- **ALL** Equipment Included
- Prime Location 1 Property Off The Boardwalk
- Strong Seasonal Market
- **Excellent Boardwalk Exposure**
- 1/2 Block From Municipal Lot
- Near-by Attractions: Wildwood Boardwalk, Seaport Aguarium, Splash Zone, Convention Center