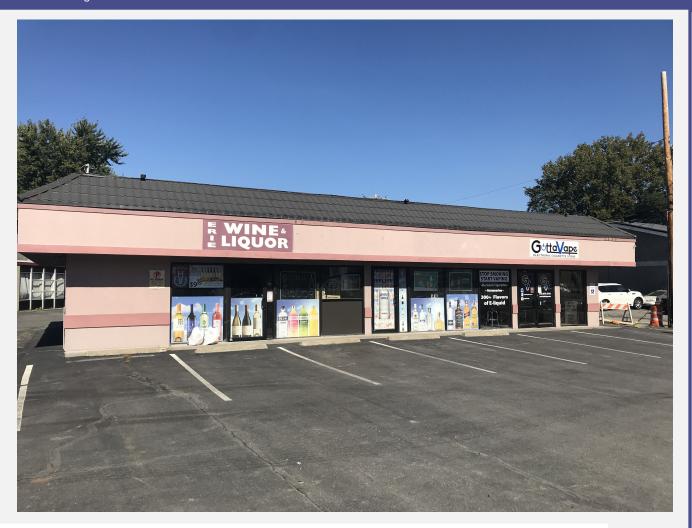

## 1321 Erie Blvd.

Great space located 1/4 of a mile from the brand-new Rivers Casino. Currently built out as a Liquor Store, space could be converted into other small retail uses. Building could also be FOR SALE. For more information please call the Listing Broker.