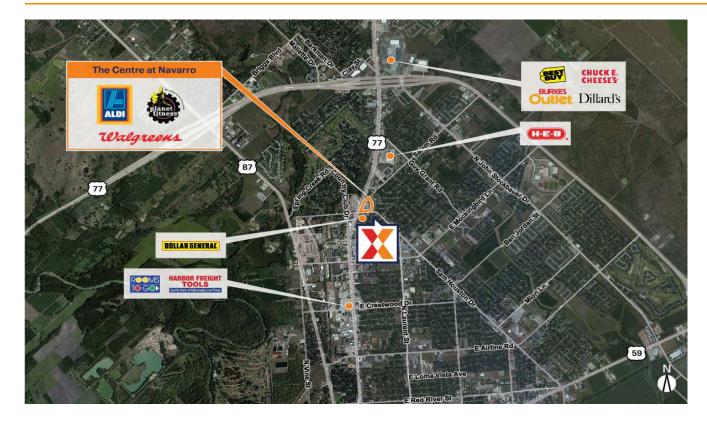

## **The Centre at Navarro**

Victoria, TX

28.843, -97.0004 206 Stanly Street | Victoria, TX 77901

Located at the NE corner of Navarro St (Rte 77) with 33,000 VPD

1.5 miles south of the Victoria Mall, the only enclosed mall within a 100 mile radius (Anchored by Dillard's, JCPenney, Sears & Bealls)

Anchored by a newly opened ALDI and Walgreens

Surrounded by an affluent population with an average household income of \$80,000+ within 3 miles

Victoria draws shoppers from 50 miles in all directions and serves a trade area of more than 250,000 people