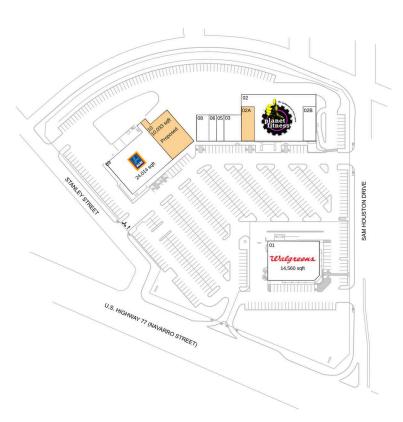

#### Center Size: 71,974 SF

| Demographics | 1 Mile   | 3 Mile   | 5 Mile   |
|--------------|----------|----------|----------|
| ***          | 9,273    | 50,017   | 69,306   |
| •            | 3,722    | 19,445   | 26,060   |
| \$           | \$87,616 | \$80,159 | \$76,462 |

#### Available Space

| 02A<br>10                                                | _                                                                                                                                                               | 2,500 SF<br>10,033 SF |                                                                                                             |  |
|----------------------------------------------------------|-----------------------------------------------------------------------------------------------------------------------------------------------------------------|-----------------------|-------------------------------------------------------------------------------------------------------------|--|
| Current Retailers                                        |                                                                                                                                                                 |                       |                                                                                                             |  |
| 01<br>02<br>02B<br>03<br>3<br>05<br>06<br>07<br>08<br>09 | Walgreens<br>Planet Fitness<br>Hawaii Poke<br>Wingstop<br>Wingstop<br>Nutri Fuel Smoothies & Supplements<br>Supercuts<br>Rose Nail Spa<br>Rose Nail Spa<br>ALDI |                       | 14,560 SF<br>20,000 SF<br>2,500 SF<br>3,250 SF<br>3,250 SF<br>1,400 SF<br>1,400 SF<br>2,350 SF<br>24,014 SF |  |