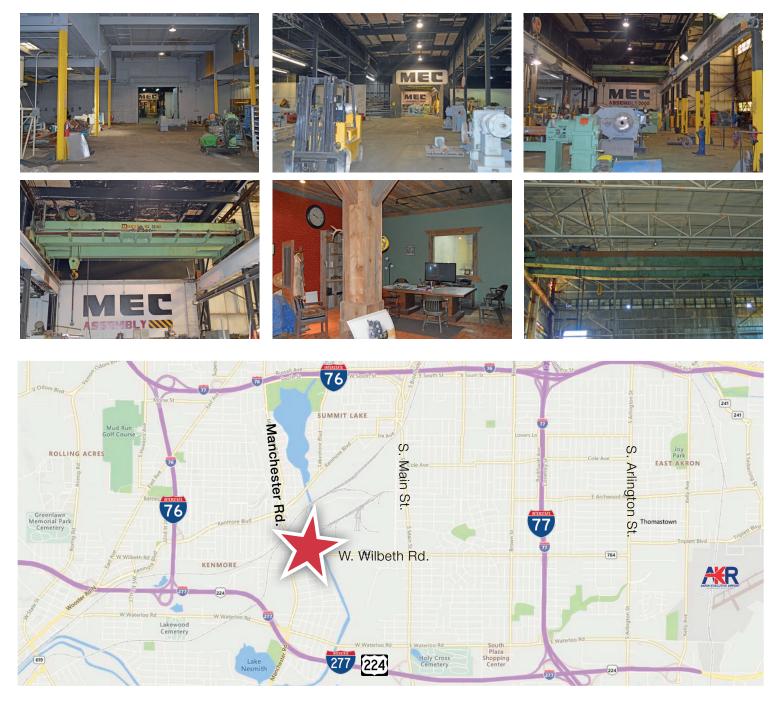

## **Property Features**

- Sale Price: \$700,000
- Acres: 9.1
- Overhead cranes: 24 ton (40 ft. hook height) and 30 ton
- Power: 800 AMP, 480 Volt, 3 Phase Service
- Zoning: U-5 Industrial
- Located near the W. Wilbeth Rd. and Manchester Rd. intersection

## For Sale 505 W. Wilbeth Rd. Akron, Ohio

## For more information: Tom Fox, SIOR

330 730 1047 tfox@naipvc.com

789 White Pond Drive • Suite C Akron, Ohio 44320 +1 330 535 2661 naipvc.com

| <b>Property Details</b> | SPACE AVAILABLE:                                          | 43,384 SF                  |
|-------------------------|-----------------------------------------------------------|----------------------------|
|                         | YEAR BUILT:                                               | 1964                       |
|                         | PARCEL:                                                   | 6757856                    |
|                         | LAND AREA (ACRES):                                        | 9.1 acres                  |
|                         | ZONING:                                                   | U-5 Industrial             |
|                         | CEILING HEIGHT:                                           | 20-50 ft                   |
|                         | RESTROOMS:                                                | 2                          |
|                         | CRANES:                                                   | 1 24 ton (40' hook height) |
|                         |                                                           | 1 30 ton                   |
|                         | SPRINKLERED:                                              | no                         |
|                         | ELECTRIC POWER:                                           | 800 AMP, 480 volt          |
|                         |                                                           |                            |
| Price Details           | PURCHASE PRICE:                                           | \$700,000                  |
|                         | TAXES:                                                    | \$20,415                   |
|                         |                                                           |                            |
| Location Details        | Near the intersection of Manchester Rd and W. Wilbeth Rd. |                            |
|                         |                                                           |                            |
| Notes                   | Building has dock doors and drive-in doors.               |                            |