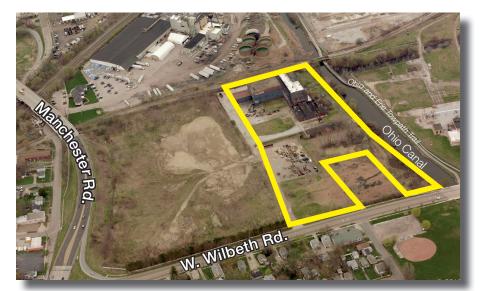

## **Property Features**

- Sale Price: \$700,000
- Acres: 9.1
- Overhead cranes: 24 ton (40 ft. hook height) and 30 ton
- Power: 800 AMP, 480 Volt, 3 Phase Service
- Zoning: U-5 Industrial
- Located near the W. Wilbeth Rd. and Manchester Rd. intersection

## For Sale 505 W. Wilbeth Rd. Akron, Ohio

## For more information: Tom Fox, SIOR

330 730 1047 tfox@naipvc.com

789 White Pond Drive • Suite C Akron, Ohio 44320 +1 330 535 2661 naipvc.com

| <b>Property Details</b> | SPACE AVAILABLE:                                          | 43,384 SF                  |
|-------------------------|-----------------------------------------------------------|----------------------------|
|                         | YEAR BUILT:                                               | 1964                       |
|                         | PARCEL:                                                   | 6757856                    |
|                         | LAND AREA (ACRES):                                        | 9.1 acres                  |
|                         | ZONING:                                                   | U-5 Industrial             |
|                         | CEILING HEIGHT:                                           | 20-50 ft                   |
|                         | RESTROOMS:                                                | 2                          |
|                         | CRANES:                                                   | 1 24 ton (40' hook height) |
|                         |                                                           | 1 30 ton                   |
|                         | SPRINKLERED:                                              | no                         |
|                         | ELECTRIC POWER:                                           | 800 AMP, 480 volt          |
|                         |                                                           |                            |
| Price Details           | PURCHASE PRICE:                                           | \$700,000                  |
|                         | TAXES:                                                    | \$20,415                   |
|                         |                                                           |                            |
| Location Details        | Near the intersection of Manchester Rd and W. Wilbeth Rd. |                            |
|                         |                                                           |                            |
| Notes                   | Building has dock doors and drive-in doors.               |                            |