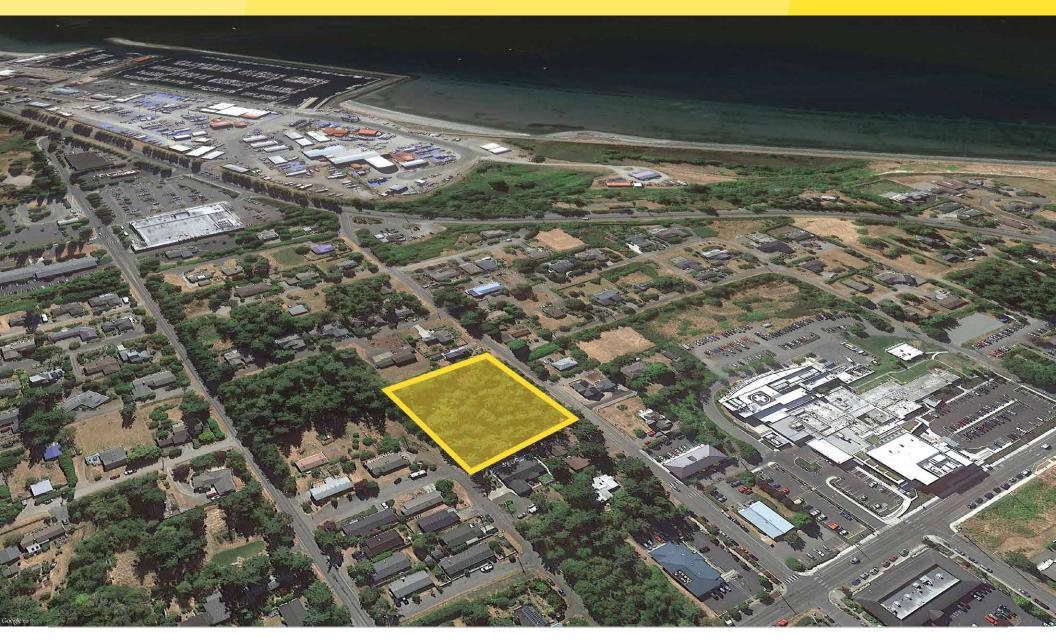

#### **PROPERTY DESCRIPTION**

- Zoned R-11 (SF)
- Ocean views from the property
- Developable land on city utilities

**First Western Properties - Tacoma, Inc.** 6402 Tacoma Mall Blvd, Tacoma, WA 98409 **P** (253) 472-0404 **F** (253) 472-0541

10<sup>th</sup> Street and Gise Street, Port Townsend, WA 98368

FOR SALE

**First Western Properties - Tacoma, Inc.** 6402 Tacoma Mall Blvd, Tacoma, WA 98409 **P** (253) 472-0404 **F** (253) 472-0541

10<sup>th</sup> Street and Gise Street, Port Townsend, WA 98368

### FOR SALE

**First Western Properties - Tacoma, Inc.** 6402 Tacoma Mall Blvd, Tacoma, WA 98409 **P** (253) 472-0404 **F** (253) 472-0541