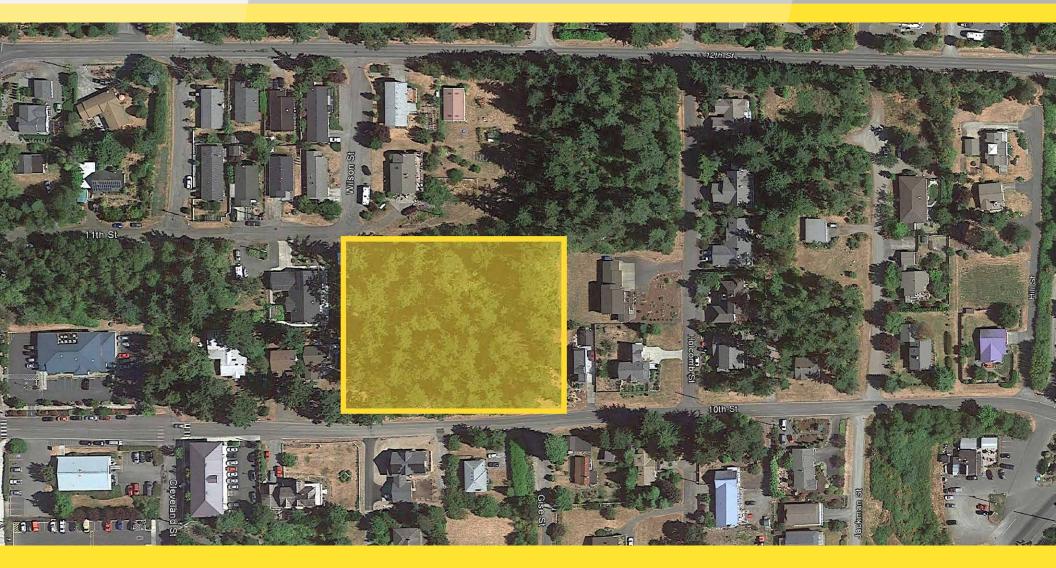

10<sup>th</sup> Street and Gise Street, Port Townsend, WA 98368

## FOR SALE

#### **LOCATION DETAILS**

- Miles away from the Olympic National Park
- Located minutes from the Historical downtown Port Townsend and Fort Worden State Park
- Minutes from grocery stores and restaurants

#### AVAILABLE

- \$525,000
- Just shy of one acre residential subdivision
- 8 Individual parcels (must be sold together)

#### **PROPERTY DESCRIPTION**

- Zoned R-11 (SF)
- Ocean views from the property
- Developable land on city utilities

**First Western Properties - Tacoma, Inc.** 6402 Tacoma Mall Blvd, Tacoma, WA 98409 **P** (253) 472-0404 **F** (253) 472-0541