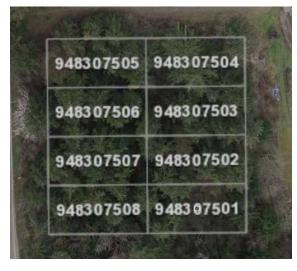

#### AVAILABLE

- \$525,000
- Just shy of one acre residential subdivision
- 8 Individual parcels (must be sold together)