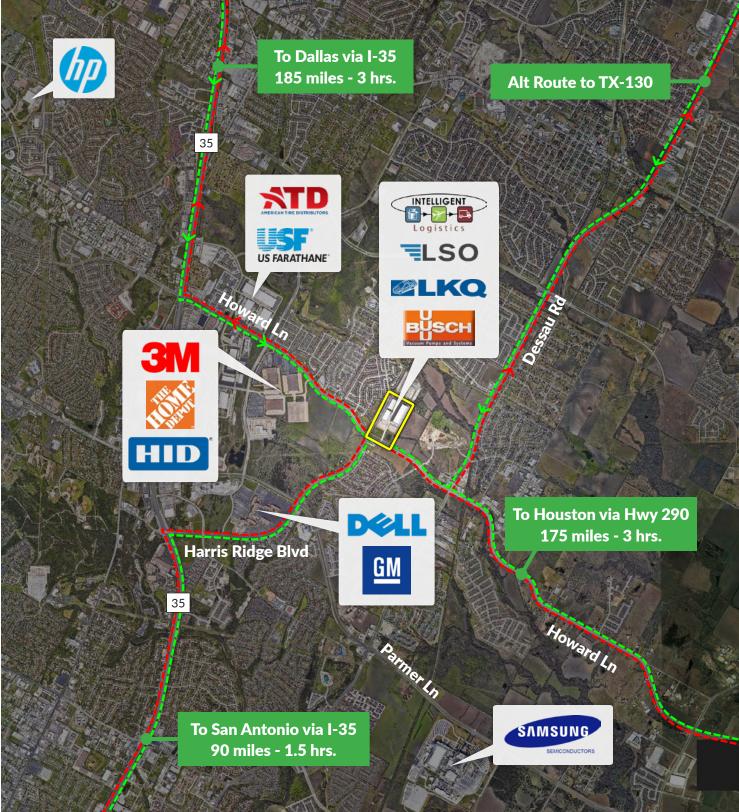

## HARRIS RIDGE BUSINESS CENTER 6

35,400 RSF Flex Building Coming to Northeast Austin Q2 2019

For Leasing, please contact: Davis Bass at (512) 538-1040, or bass@hpitx.com

Located within a Triple Freeport ax exempt zone, Harris Ridge grants manufacturers and distributors inventory tax exemptions on goods that move in and out of Texas within 175 days. With close proximity to major US Highways and thoroughfares, users will have clean and direct routes out of Texas.

Harris Ridge also sits in Austin's Northeast submarket, home to many large manufacturing and distribution tenants including Dell Technologies, 3M, LKQ, and General Motors.