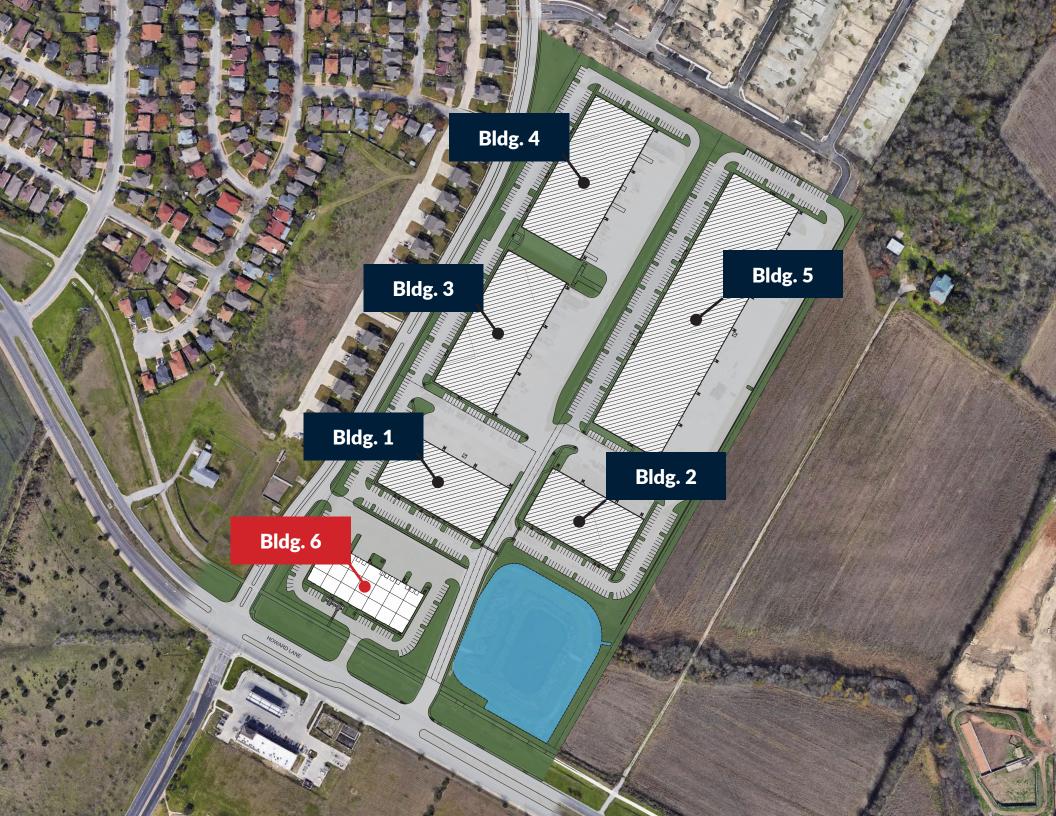

## HARRIS RIDGE BUSINESS CENTER 6

35,400 RSF Flex Building Coming to Northeast Austin Q2 2019

For Leasing, please contact: Davis Bass at (512) 538-1040, or bass@hpitx.com

Located within a Triple Freeport ax exempt zone, Harris Ridge grants manufacturers and distributors inventory tax exemptions on goods that move in and out of Texas within 175 days. With close proximity to major US Highways and thoroughfares, users will have clean and direct routes out of Texas.

Harris Ridge also sits in Austin's Northeast submarket, home to many large manufacturing and distribution tenants including Dell Technologies, 3M, LKQ, and General Motors.







## **BUILDING 6**

**Building Plan**