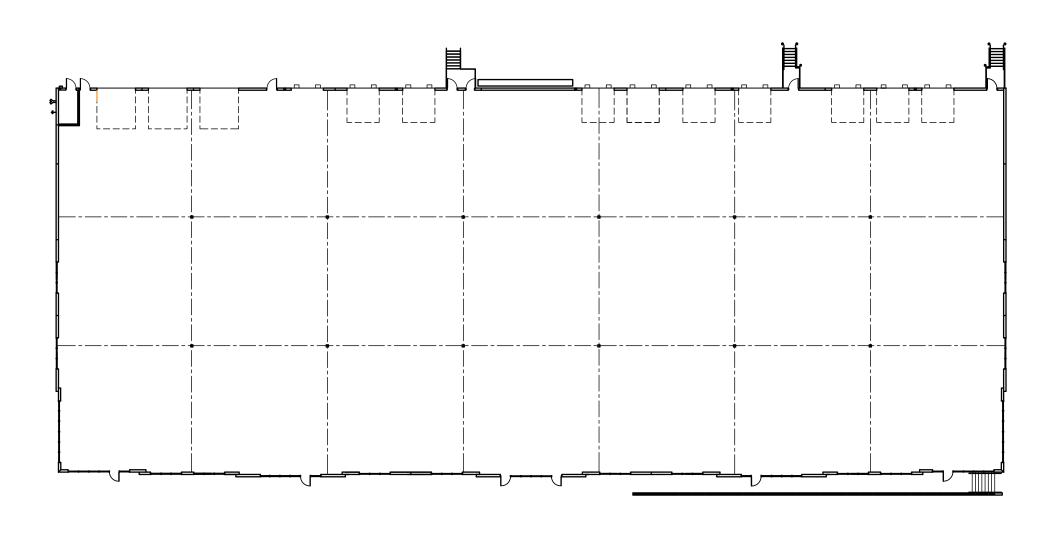

## HARRIS RIDGE BUSINESS CENTER 6

35,400 RSF Flex Building Coming to Northeast Austin Q2 2019

For Leasing, please contact: Davis Bass at (512) 538-1040, or bass@hpitx.com

Located within a Triple Freeport ax exempt zone, Harris Ridge grants manufacturers and distributors inventory tax exemptions on goods that move in and out of Texas within 175 days. With close proximity to major US Highways and thoroughfares, users will have clean and direct routes out of Texas.

Harris Ridge also sits in Austin's Northeast submarket, home to many large manufacturing and distribution tenants including Dell Technologies, 3M, LKQ, and General Motors.







## **BUILDING 6**

**Building Plan**