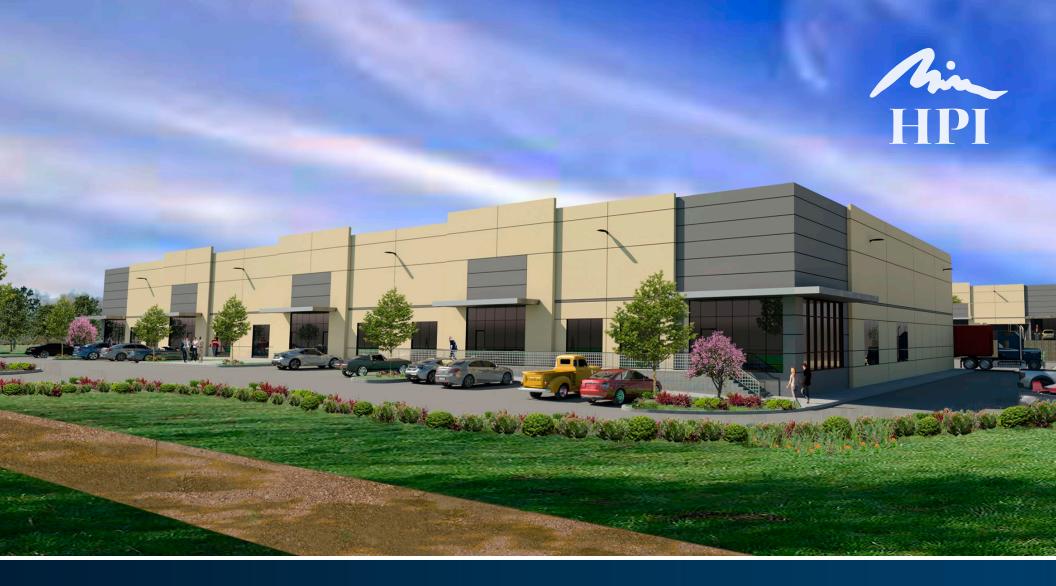

## HARRIS RIDGE BUSINESS CENTER 6

35,400 RSF Flex Building Coming to Northeast Austin Q2 2019

For Leasing, please contact: Davis Bass at (512) 538-1040, or bass@hpitx.com

Located within a Triple Freeport ax exempt zone, Harris Ridge grants manufacturers and distributors inventory tax exemptions on goods that move in and out of Texas within 175 days. With close proximity to major US Highways and thoroughfares, users will have clean and direct routes out of Texas.