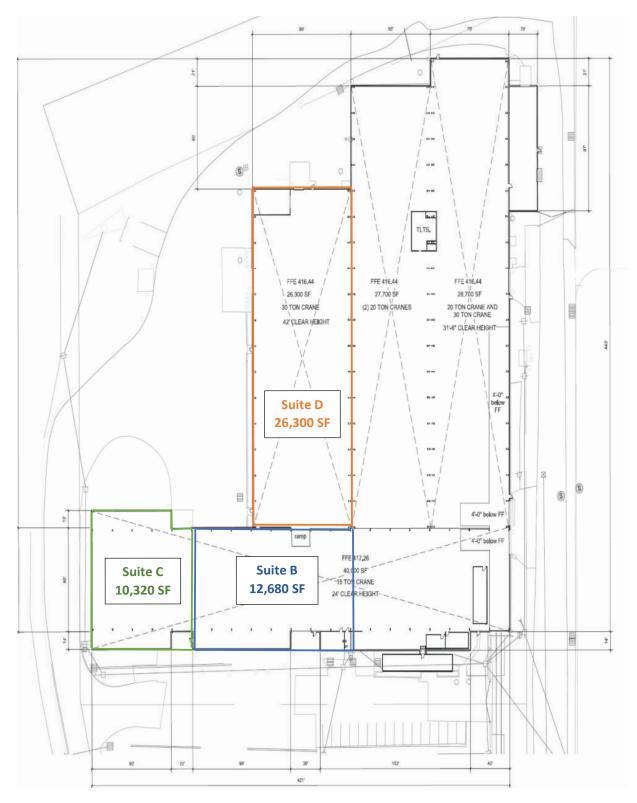

#### ± 49,300 SF

PETE GREENFIELD pete@equitabletn.com 615.418.8677 JON SPEERS jon@equitabletn.com 615.480.3126

- + ±49,300 Available SF
- + Available Bays for Lease ::
  - Suite B :: ±12,680 SF
  - Suite C :: ±10,320 SF
  - Suite D :: ±26,300 SF
- + 1.5 Acres of paved area for storage
- + Short term lease considered
- + Half mile to I-40 and I-24
- + Asking \$4.00/SF to \$4.95/SF NNN

#### ± 49,300 SF

- + Space is divisible
- + 24' to 42' Clear Height
- + Heavy power
- + 70' to 100' Clear span
- + Multiple cranes from 7.5 ton to 30 ton capacity
- + Interior rail spur
- + Six 15' wide x 14' high grade level doors
- + Zoned Industrial Restrictive (IR)