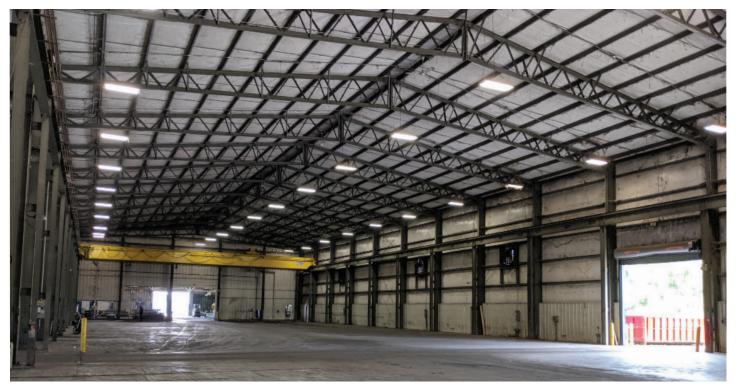

#### ± 49,300 SF

- + Space is divisible
- + 24' to 42' Clear Height
- + Heavy power
- + 70' to 100' Clear span
- + Multiple cranes from 7.5 ton to 30 ton capacity
- + Interior rail spur
- + Six 15' wide x 14' high grade level doors
- + Zoned Industrial Restrictive (IR)