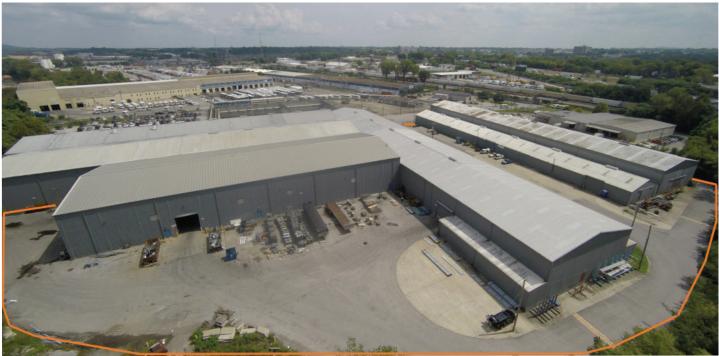

#### For Lease 407 Driftwood Street NASHVILLE, TN 37210

#### ± 49,300 SF

PETE GREENFIELD pete@equitabletn.com 615.418.8677 JON SPEERS jon@equitabletn.com 615.480.3126

- + ±49,300 Available SF
- + Available Bays for Lease ::
  - Suite B :: ±12,680 SF
  - Suite C :: ±10,320 SF
  - Suite D :: ±26,300 SF
- + 1.5 Acres of paved area for storage
- + Short term lease considered
- + Half mile to I-40 and I-24
- + Asking \$4.00/SF to \$4.95/SF NNN

For Lease 407 Driftwood Street NASHVILLE, TN 37210

#### ± 49,300 SF

- + Space is divisible
- + 24' to 42' Clear Height
- + Heavy power
- + 70' to 100' Clear span
- + Multiple cranes from 7.5 ton to 30 ton capacity
- + Interior rail spur
- + Six 15' wide x 14' high grade level doors
- + Zoned Industrial Restrictive (IR)

### For Lease 407 Driftwood Street NASHVILLE, TN 37210