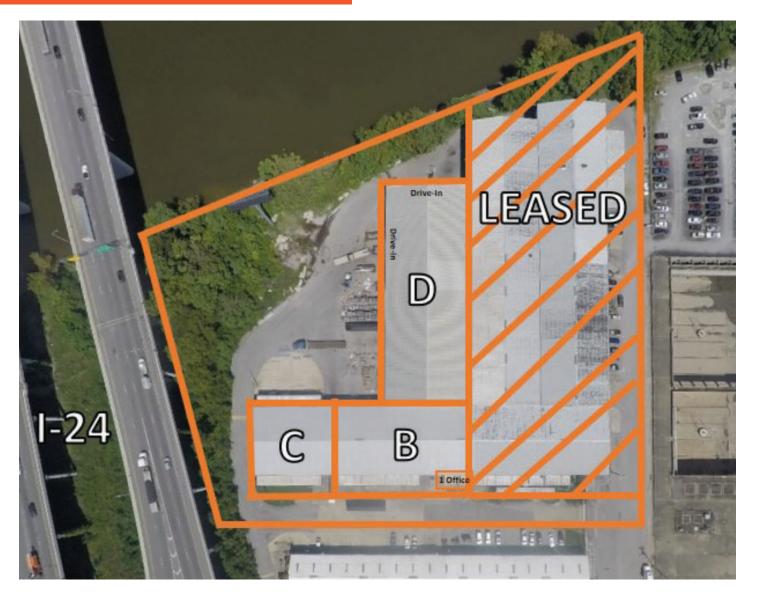

#### ± 49,300 SF

PETE GREENFIELD pete@equitabletn.com 615.418.8677 JON SPEERS jon@equitabletn.com 615.480.3126

- + ±49,300 Available SF
- + Available Bays for Lease ::
  - Suite B :: ±12,680 SF
  - Suite C :: ±10,320 SF
  - Suite D :: ±26,300 SF
- + 1.5 Acres of paved area for storage
- + Short term lease considered
- + Half mile to I-40 and I-24
- + Asking \$4.00/SF to \$4.95/SF NNN

#### ± 49,300 SF

- + Space is divisible
- + 24' to 42' Clear Height
- + Heavy power
- + 70' to 100' Clear span
- + Multiple cranes from 7.5 ton to 30 ton capacity
- + Interior rail spur
- + Six 15' wide x 14' high grade level doors
- + Zoned Industrial Restrictive (IR)