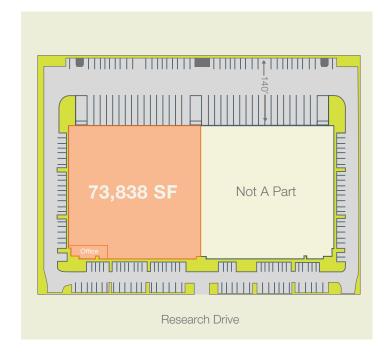

#### **BUILDING HIGHLIGHTS**

±73,838 SF

±3,027 SF of finished office space and restrooms

30' clear height

ESFR sprinkler system

14 Dock-High loading doors

9 dock levelers

2 ground level ramps

140' secured concrete truck court

±96 parking spaces (1.3:1,000 SF), additional parking available

52' x 50' typical column spacing

277/480-volt 3 phase, 4 wire electrical service

T-5 warehouse lighting with motion sensors