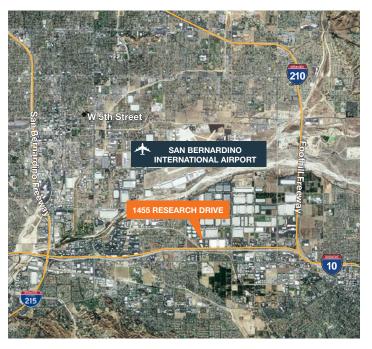

Close proximity to BNSF San Bernardino Intermodal yard

Immediate access to the I-10 & 210 Freeways