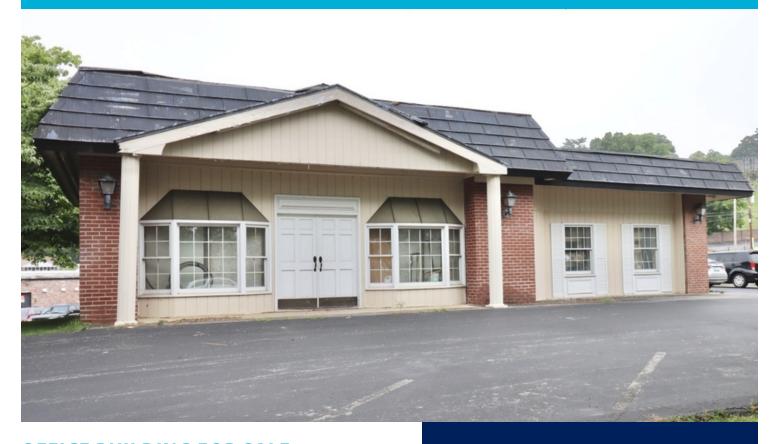

### **PROPERTY OVERVIEW**

Rare opportunity to own a Commercial Parcel on Lyons View Pike. Currently used as storage, the 1,526 sf building can be expanded on the parcel. The current owner will consider allowing an access agreement to their entrance near Harley Drive and Lyons View Pike. Currently the parking lot has over 20 parking places paved, with the ability to add more parking.

#### **OFFERING SUMMARY**

Sale Price: \$600,000

Lot Size: 0.53 Acres

Year Built: 1960

Building Size: 1,526

Renovated: 1985

Zoning: C-N

Price / SF: \$393.18