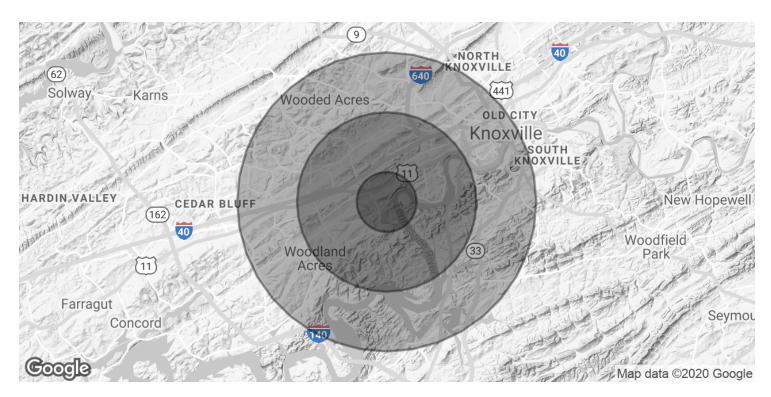

#### John M. Adams, CCIM, SIOR

Principal 865.450.8883

865.450.8883 john.adams@avisonyoung.com

Office Building For Sale

| POPULATION           | 1 MILE    | 3 MILES   | 5 MILES   |
|----------------------|-----------|-----------|-----------|
| Total Population     | 4,648     | 37,237    | 120,486   |
| Average age          | 38.0      | 35.1      | 33.5      |
| Average age (Male)   | 36.9      | 34.4      | 33.0      |
| Average age (Female) | 38.3      | 36.0      | 34.1      |
| HOUSEHOLDS & INCOME  | 1 MILE    | 3 MILES   | 5 MILES   |
| Total households     | 2,190     | 17,099    | 51,130    |
| # of persons per HH  | 2.1       | 2.2       | 2.4       |
| Average HH income    | \$95,961  | \$80,834  | \$64,531  |
| Average house value  | \$318,697 | \$251,843 | \$193,935 |