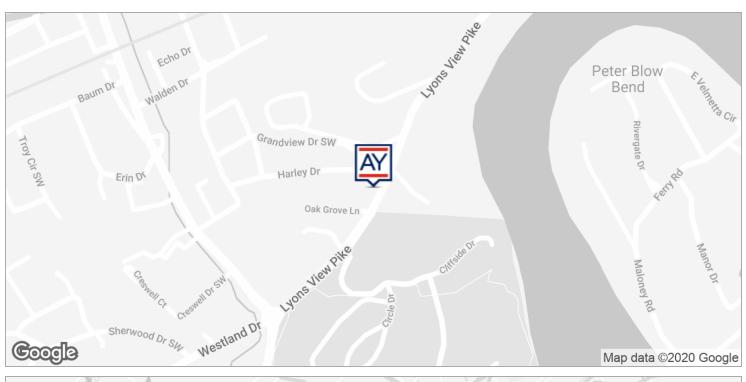

### **PROPERTY OVERVIEW**

Rare opportunity to own a Commercial Parcel on Lyons View Pike. Currently used as storage, the 1,526 sf building can be expanded on the parcel. The current owner will consider allowing an access agreement to their entrance near Harley Drive and Lyons View Pike. Currently the parking lot has over 20 parking places paved, with the ability to add more parking.