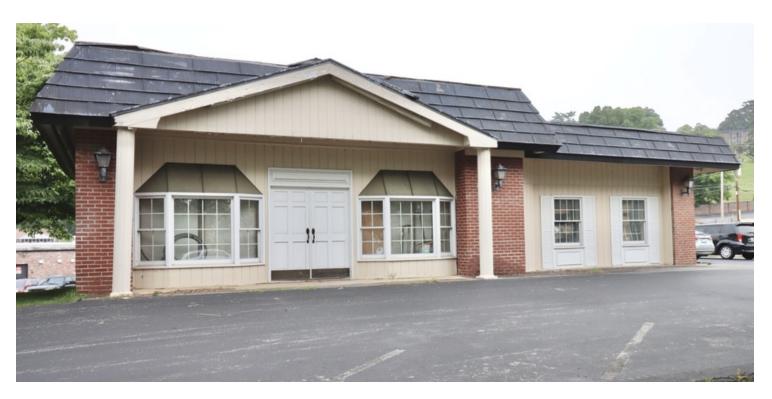

### **PROPERTY OVERVIEW**

Rare opportunity to own a Commercial Parcel on Lyons View Pike. Currently used as storage, the 1,526 sf building can be expanded on the parcel. The current owner will consider allowing an access agreement to their entrance near Harley Drive and Lyons View Pike. Currently the parking lot has over 20 parking places paved, with the ability to add more parking.