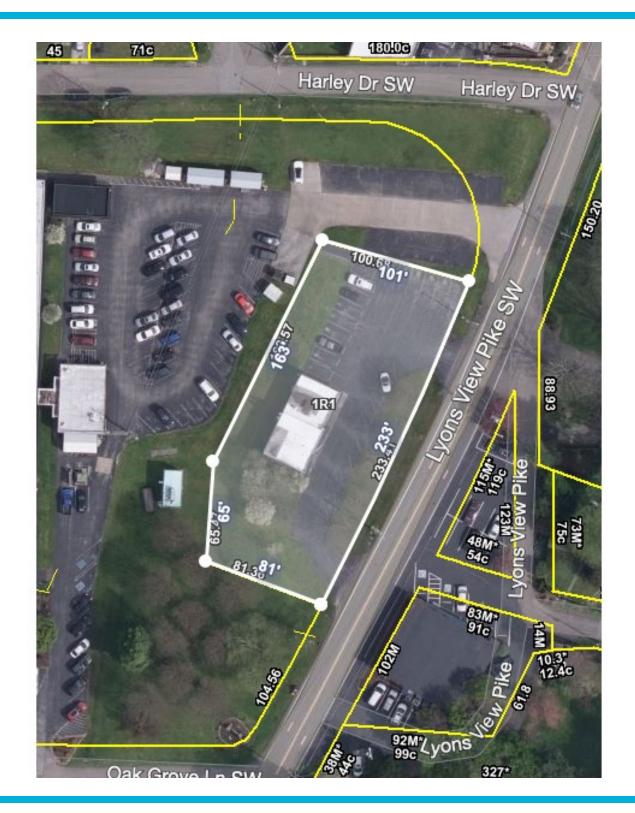

### **PROPERTY OVERVIEW**

Rare opportunity to own a Commercial Parcel on Lyons View Pike. Currently used as storage, the 1,526 sf building can be expanded on the parcel. The current owner will consider allowing an access agreement to their entrance near Harley Drive and Lyons View Pike. Currently the parking lot has over 20 parking places paved, with the ability to add more parking.

#### **OFFERING SUMMARY**

Sale Price: \$600,000

Lot Size: 0.53 Acres

Year Built: 1960

Building Size: 1,526

Renovated: 1985

Zoning: C-N

Price / SF: \$393.18