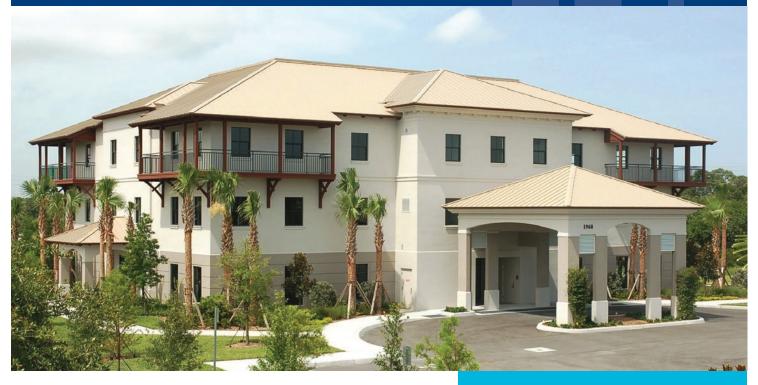

## **RENT REDUCTION**

Pointe West Commercial Building is conveniently located on the south side of SR 60 and west of 74th Avenue at the entrance to Pointe West. Offering great visibility with traffic counts over 21,500 vehicles a day. This building is new construction and allows both office and medical use. There are more than 3,000 assisted living units in the immediate area surrounding the building. The owner of Pointe West Commercial Building is motivated and will consider financing tenant improvements as well as free rent commensurate with lease term.

# 1960 **POINTE WEST DRIVE** VERO BEACH, FLORIDA

Partnership. Performance.