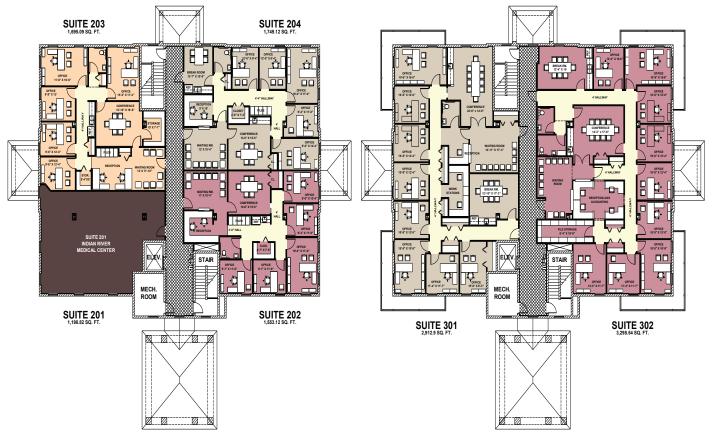

te with lease term.

Rental Rate: \$16.50 PSF NNN

Derek Arden 772.678.7700 derek.arden@avisonyoung.com 1960 **POINTE WEST DRIVE** VERO BEACH, FLORIDA

THE INFORMATION CONTAINED HEREIN WAS OBTAINED FROM SOURCES BELIEVED RELIABLE; HOWEVER, AVISON YOUNG MAKES NO GUARANTEES, WARRANTIES OR REPRESENTATIONS AS TO THE COMPLETENESS OR ACCURACY THEREOF. THE PRESENTATION OF THIS PROPERTY IS SUBMITTED SUBJECT TO ERRORS, OMISSIONS, CHANGE OF PRICE, OR CONDITIONS, PRIOR TO SALE OR LEASE, OR WITHDRAWAL WITHOUT NOTICE.

## AVISON Young

# 1960 **POINTE WEST DRIVE** VERO BEACH, FLORIDA

Partnership. Performance.

### PROPERTY HIGHLIGHTS

Population: 16,350 (3-mile radius) Avg. HH Income: \$54,164 (3-mile radius) Traffic Counts: 21,500 cars daily Available: Immediately Size: ± 1,500 - 12,485 SF Available



### SCHEMATIC LAYOUTS

Derek Arden 772.678.7700 derek.arden@avisonyoung.com