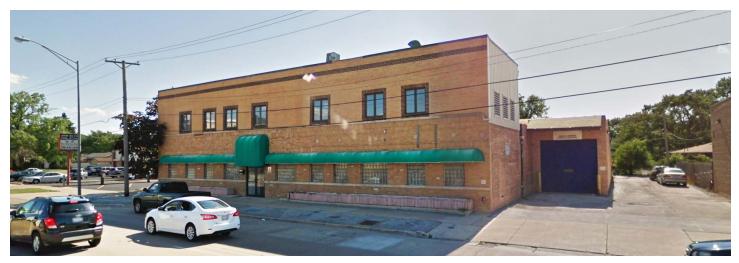

# 9834 S. KEDZIE AVENUE, EVERGREEN PARK, ILLINOIS

#### **BUILDING SPECIFICATIONS**

BUILDING SIZE: 19,187 SF

LAND: 0.55 acres

**CEILING HEIGHT**: 13'

PARKING: 15 cars

LOADING: 1 dock

2 drive-in doors

(12' x 12')

#### **FEATURES**

- 15 minutes from I-57/ I-94 at Halsted Street
- 15 minutes from I-294 at 95th Street
- High exposure on Kedzie Avenue
- Traffic count of 20,600 cars per day

FOR ADDITIONAL INFORMATION, PLEASE CONTACT: