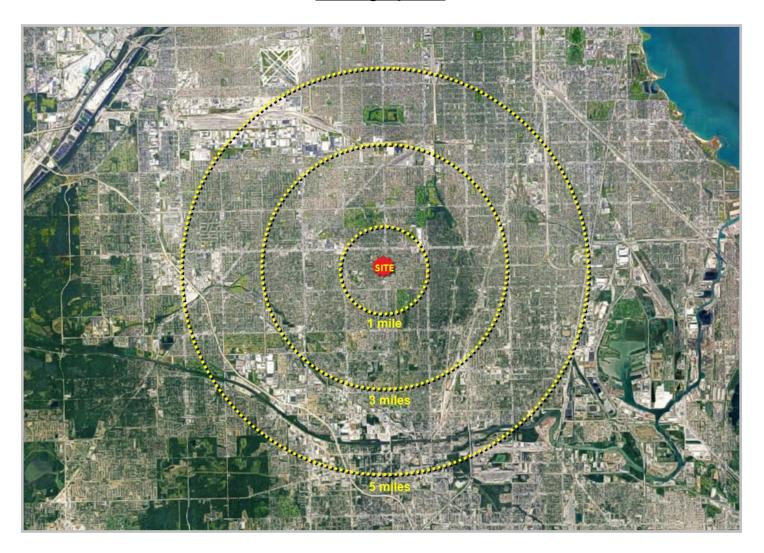

## **Demographics**

|                          | 1 Mile   | 3 Miles  | 5 Miles  |
|--------------------------|----------|----------|----------|
| Population:              | 23,207   | 214,876  | 587,924  |
| Median Household Income: | \$82,287 | \$65,836 | \$49,290 |