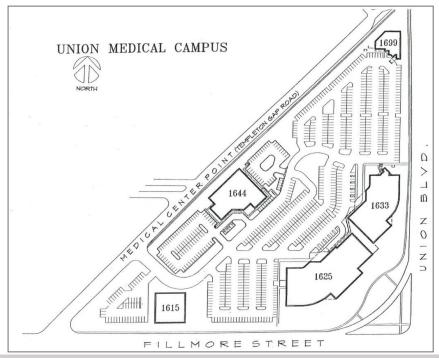

- Stand alone property
- Excellent single tenant office or medical office.
- 1st Floor/easily accessible space
- Centrally located
- Easy access to I-25
- On-site Property Management
- High visibility
- 2.0 miles to Penrose Hospital
- 3.0 miles to Memorial Hospital