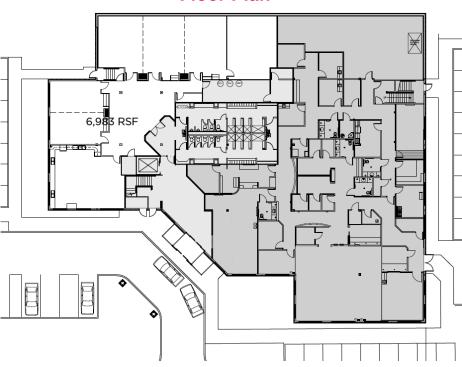

## COLORADO SPRINGS' MOST WELL ESTABLISHED MEDICAL CAMPUS

| BUILDING FEATURES   |                                |
|---------------------|--------------------------------|
| BUILDING SIZE       | 30,856 RSF                     |
| AVAILABLE SPACE     | 6,983 RSF                      |
| LEASE RATE          | From \$15.00 PSF, NNN          |
| EXPENSES            | \$8.81 per RSF (2019 estimate) |
| TENANT IMPROVEMENTS | Negotiable                     |
| PARKING             | 5 spaces per 1,000 rsf         |

- Stand alone property
- Excellent single tenant office or medical office.
- 1st Floor/easily accessible space
- Centrally located
- Easy access to I-25
- On-site Property Management
- High visibility
- 2.0 miles to Penrose Hospital
- 3.0 miles to Memorial Hospital