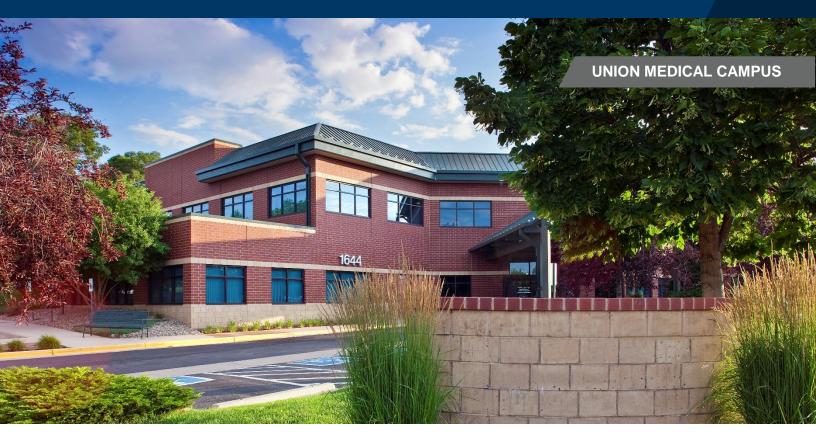

## office/medical for lease 1644 Medical Center Pt

Colorado Springs, CO 80907



## COLORADO SPRINGS' MOST WELL ESTABLISHED MEDICAL CAMPUS

| BUILDING FEATURES   |                                |
|---------------------|--------------------------------|
| BUILDING SIZE       | 30,856 RSF                     |
| AVAILABLE SPACE     | 6,983 RSF                      |
| LEASE RATE          | From \$15.00 PSF, NNN          |
| EXPENSES            | \$8.81 per RSF (2019 estimate) |
| TENANT IMPROVEMENTS | Negotiable                     |
| PARKING             | 5 spaces per 1,000 rsf         |

- Stand alone property
- Excellent single tenant office or medical office.
- 1st Floor/easily accessible space
- Centrally located
- Easy access to I-25
- On-site Property Management
- High visibility
- 2.0 miles to Penrose Hospital
- 3.0 miles to Memorial Hospital

For more inform