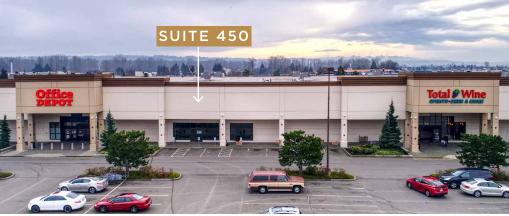

## SEGALE RETAIL CENTER

300 Andover Park West, Tukwila, WA 98188

## **JOHN CHELICO**

206.859.4500 | johnc@jshproperties.com jshproperties.com











## SEGALE RETAIL CENTER SITE MAP









## Segale Retail Center is a bustling retail center in Tukwila, Washington.

Tukwila is a retail powerhouse. Anchored by Westfield Southcenter, which is the largest mall in the Pacific Northwest, Tukwila generated nearly \$1.9 billion dollars in taxable retail sales in 2014. It is also home to hundreds of small businesses, many of which are owned by members of Tukwila's diverse international community.

Tukwila is a great place for business. With over 40,000 jobs, more people are employed in the City of Tukwila than in 29 counties in the State of Washington. Located near SeaTac International