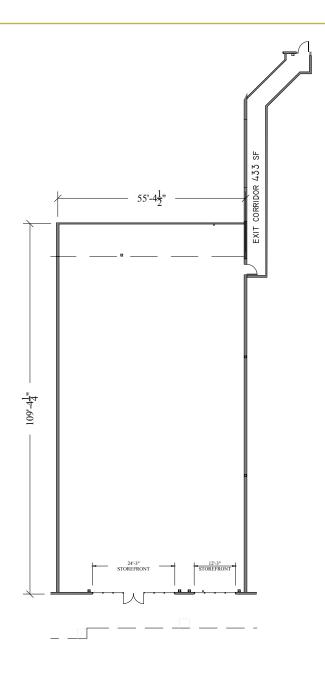

## SEGALE RETAIL CENTER

300 Andover Park West, Tukwila, WA 98188

## **JOHN CHELICO**

206.859.4500 | johnc@jshproperties.com jshproperties.com











## SEGALE RETAIL CENTER SITE MAP









## Segale Retail Center is a bustling retail center in Tukwila, Washington.

Tukwila is a retail powerhouse. Anchored by Westfield Southcenter, which is the largest mall in the Pacific Northwest, Tukwila generated nearly \$1.9 billion dollars in taxable retail sales in 2014. It is also home to hundreds of small businesses, many of which are owned by members of Tukwila's diverse international community.

Tukwila is a great place for business. With over 40,000 jobs, more people are employed in the City of Tukwila than in 29 counties in the State of Washington. Located near SeaTac International Airport and just south of Seattle.

Many well-known companies, such as Boeing, Costco, and Group Health employ thousands of people in Tukwila. Further, Tukwi