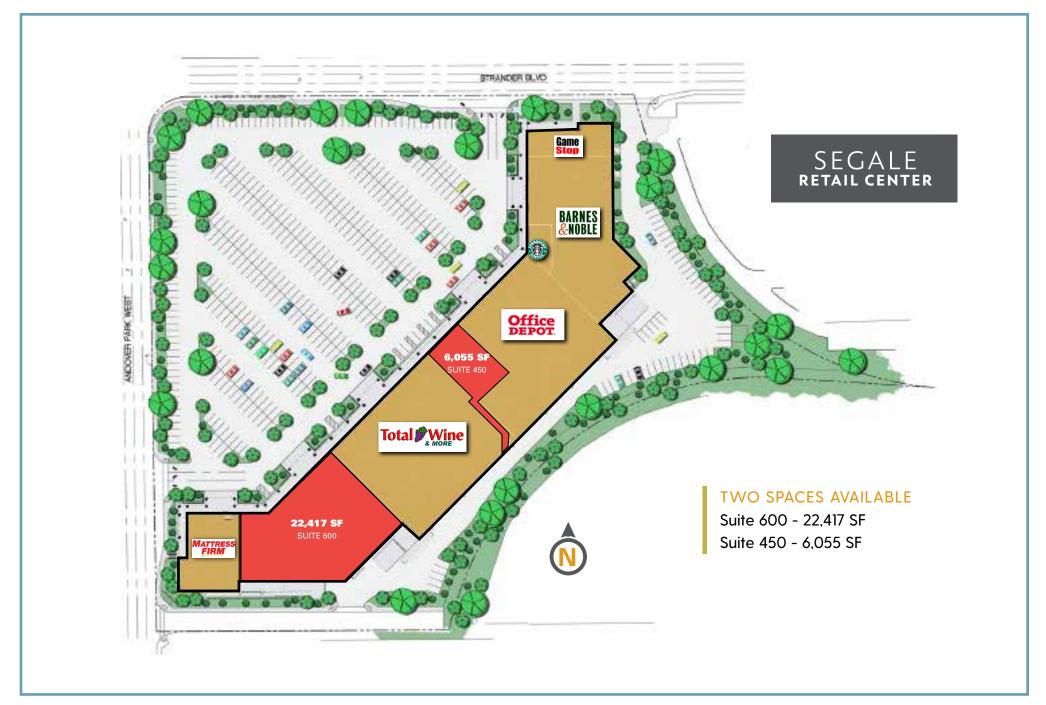

## SEGALE RETAIL CENTER

300 Andover Park West, Tukwila, WA 98188

## **JOHN CHELICO**

206.859.4500 | johnc@jshproperties.com jshproperties.com











## SEGALE RETAIL CENTER SITE MAP









## Segale Retail Center is a bustling retail center in Tukwila, Washington.

Tukwila is a retail powerhouse. Anchored by Westfield Southcenter, which is the largest mall in the Pacific Northwest, Tukwila generated nearly \$1.9 billion dollars in taxable retail sales in 2014. It is also home to hundreds of small businesses, many of which are owned by members of Tukwila's diverse international community.

Tukwila is a great place for business. With over 40,000 jobs, more people are employed in the City of Tukwila than in 29 counties in the State of Washington. Located near SeaTac International Airport and just south of Seattle.

Many well-known companies, such as Boeing, Costco, and Group Health employ thousands of people in Tukwila. Further,