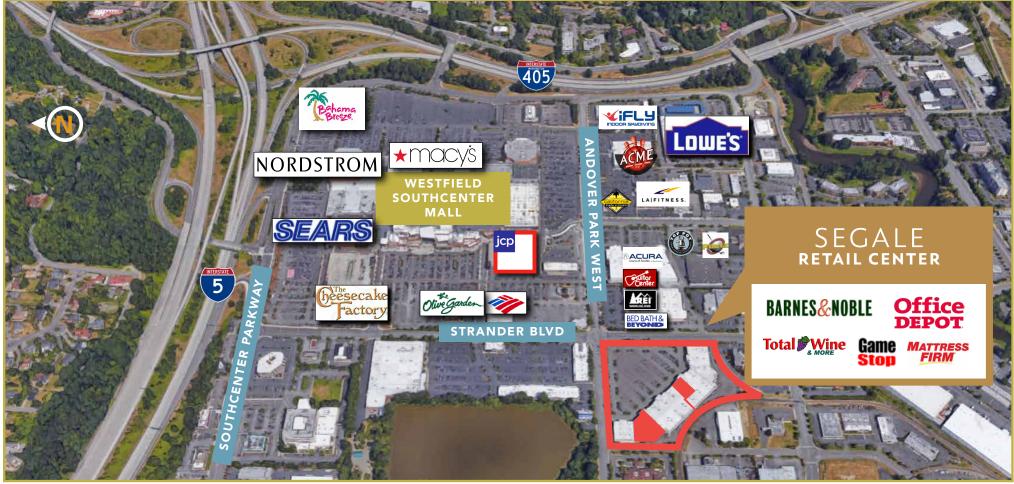

## SEGALE RETAIL CENTER SITE MAP

## Segale Retail Center is a bustling retail center in Tukwila, Washington.

Tukwila is a retail powerhouse. Anchored by Westfield Southcenter, which is the largest mall in the Pacific Northwest, Tukwila generated nearly \$1.9 billion dollars in taxable retail sales in 2014. It is also home to hundreds of small businesses, many of which are owned by members of Tukwila's diverse international community.