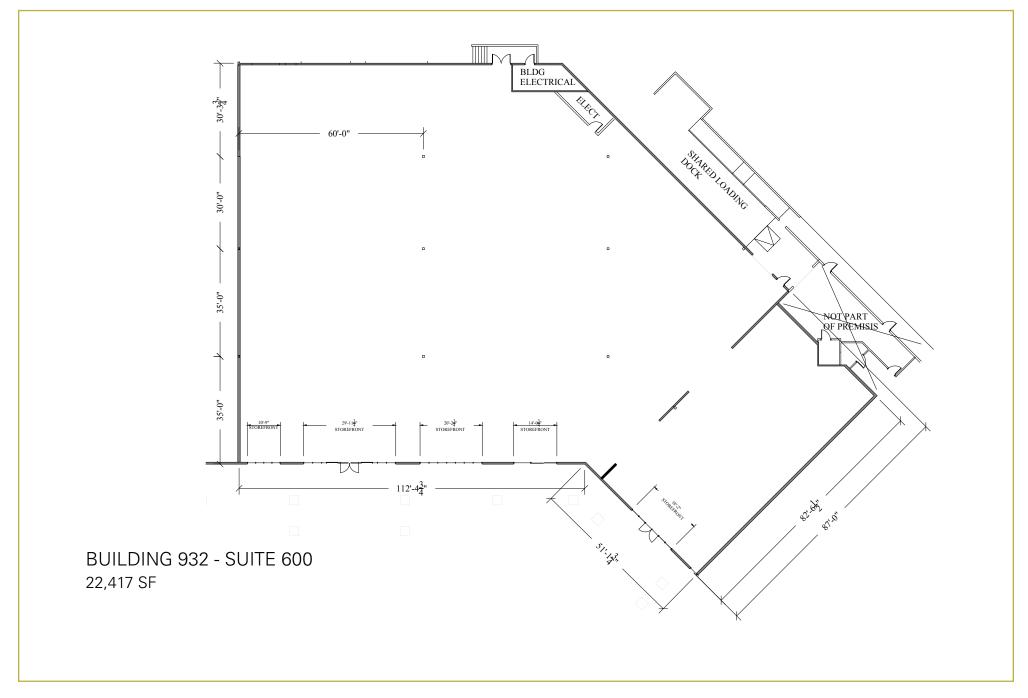

## SEGALE RETAIL CENTER

300 Andover Park West, Tukwila, WA 98188

## **JOHN CHELICO**

206.859.4500 | johnc@jshproperties.com jshproperties.com











## SEGALE RETAIL CENTER SITE MAP









## Segale Retail Center is a bustling retail center in Tukwila, Washington.

Tukwila is a retail powerhouse. Anchored by Westfield Southcenter, which is the largest mall in the Pacific Northwest, Tukwila generated nearly \$1.9 billion dollars in taxable retail sales in 2014. It is also home to hundreds of small businesses, many of which are owned by members of Tukwila's diverse international community.

Tukwila is a great place for business. With over 40,000 jobs, more people are employed in the City of Tukwila than in 29 counties in the State of Washington. Located near SeaTac International Airport and just south of Seattle.

Many well-known companies, such as Boeing, Costco, and Group Health employ thousands of people in Tukwila. Further, T