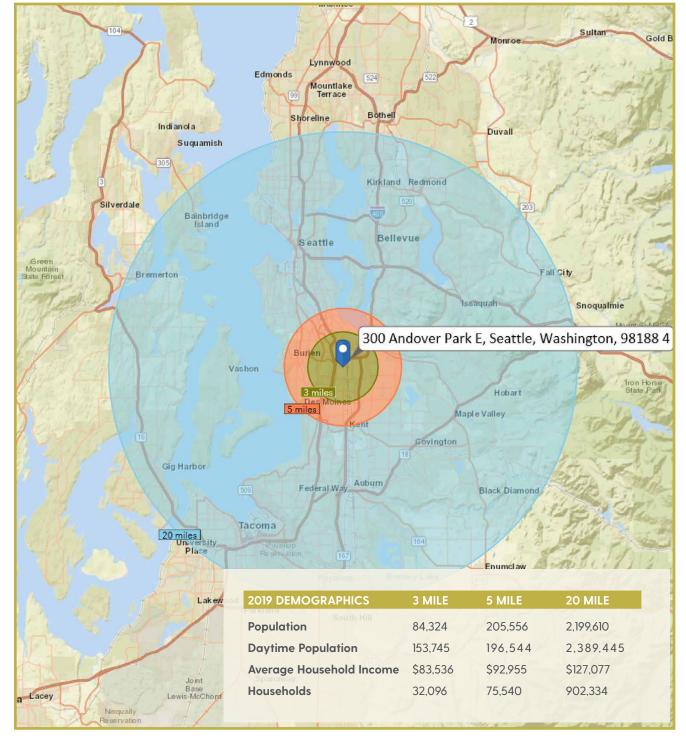

## SEGALE RETAIL CENTER SITE MAP

Source: City of Tukwila

Demogrpahics source: U.S. Census Bureau