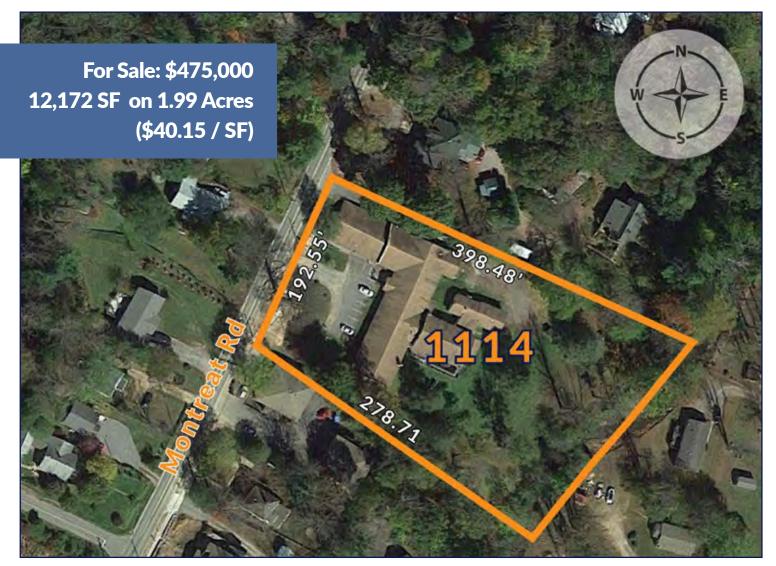

(828) 665-9085 WhitneyCRE.com

Redevelopment Opportunity in Black Mountain Only 1.2 miles to State Street

1114 Montreat Road, Black Mountain, NC 28711

Aerial view showing lot lines

- Well-located building with incredible potential
- 12,172 square feet
- 23 rooms with shared bathroom, 3 private rooms with bathroom, 3 common restrooms,
- 3 offices, commercial kitchen, laundry, common areas
- Front courtyard, beautiful yard, creek view

## Redevelopment Opportunity in Black Mountain Only 1.2 miles to State Street

(828) 665-9085 WhitneyCRE.com

1114 Montreat Road, Black Mountain, NC 28711

Jason Burk, CCIM 828.674.2120 jburk@whitneycre.com For Sale: 12,172 SF on 1.99 Acres \$475,000