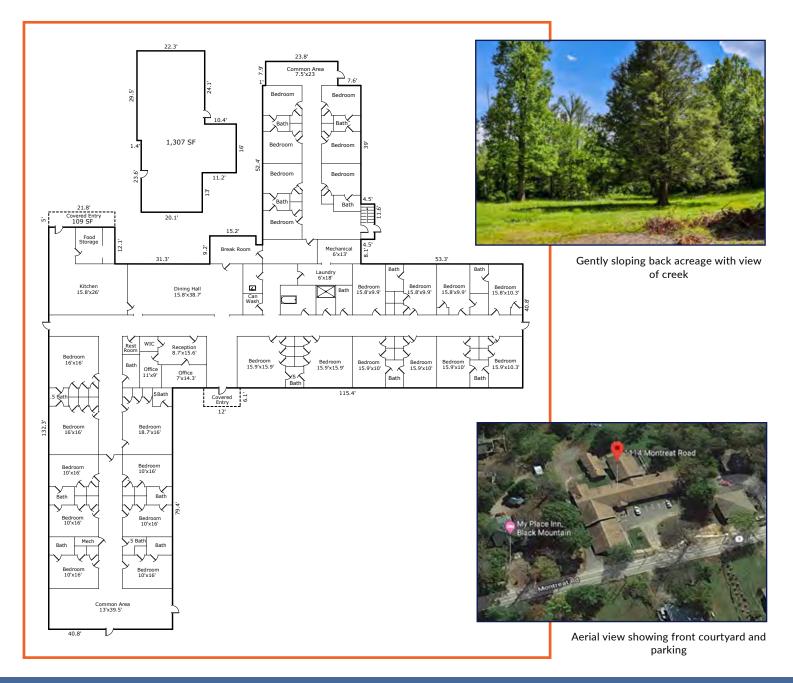

(828) 665-9085 WhitneyCRE.com

Redevelopment Opportunity in Black Mountain Only 1.2 miles to State Street

1114 Montreat Road, Black Mountain, NC 28711

Aerial view showing lot lines

- Well-located building with incredible potential
- 12,172 square feet
- 23 rooms with shared bathroom, 3 private rooms with bathroom, 3 common restrooms,
- 3 offices, commercial kitchen, laundry, common areas
- Front courtyard, beautiful yard, creek view