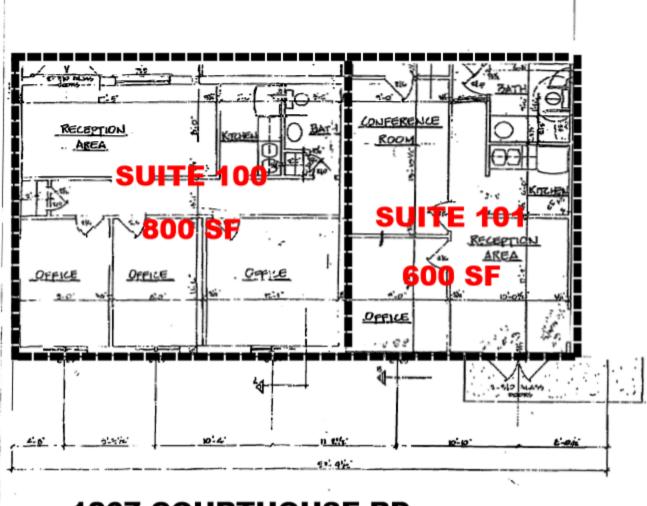

## **FLOOR PLANS**

### Specifications

| Available SF | Suite 100 – 800 SF<br>Suite 101 – 600 SF                                         |
|--------------|----------------------------------------------------------------------------------|
| Timing       | Available immediately                                                            |
| Rental Rate  | Suite 100 - \$1,750 /month + utilities<br>Suite 101 - \$1,295 /month + utilities |

# 1267 COURTHOUSE RD. SPACES CAN BE COMBINED

For more information, contact: