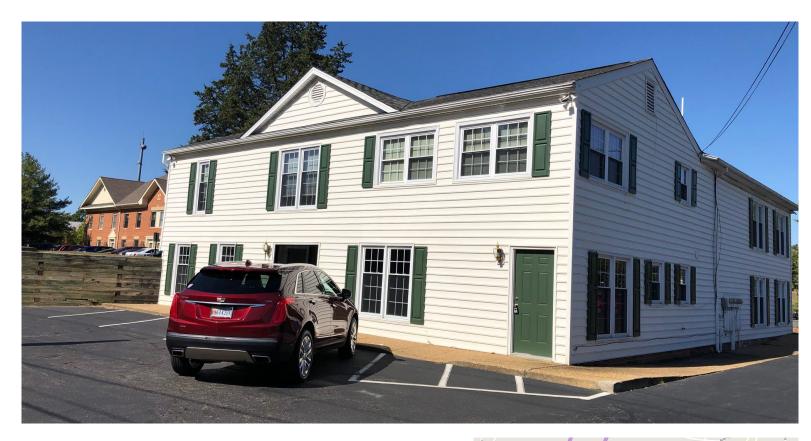

FOR LEASE 1267 Courthouse Rd

Stafford, VA 22556

# **Property Features**

- Two office suites available with bathroom and kitchen
- Includes water, sewer, trash; you pay electric and telecommunications
- A/C and heat in individual units
- Located right across the road from the Stafford County
  Courthouse
- Zoned B-2