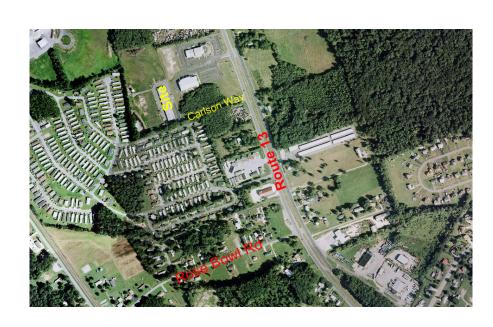

## PROPERTY FOR LEASE

Located at 100 Carlson Way Dover, DE

Lease Price \$7.50 psf

R & R COMMERCIAL REALTY

46 S. State Street Dover, DE 19901

Phone: 302-674-3400 Fax: 302-674-8479 Property Known As: Capital City Business Park

Location: 100 Carlson Way Dover

Jurisdiction: Kent County County: Kent State: DE

Type of Space: Warehouse

Space Available: 7,200 +/- sf

Zoning: IG

Nearest Intersection: Carlson Way & Route 13

Character of Area: Commercial/Residential

Linkage Routes: Route 13

All information contained herein is believed to be accurate, however was obtained from third parties and R & R Commercial Realty, Inc. Does not warrant as to the accuracy submitted subject to changes or modifications without notice. Listing Broker represents the Seller's interest.