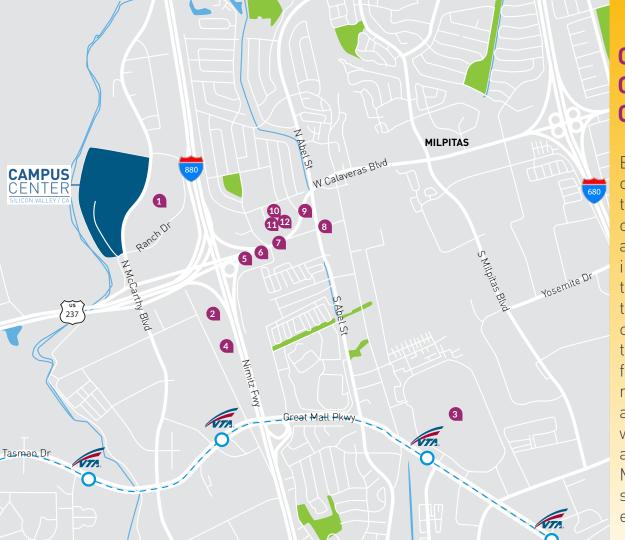

## CONVENIENT. COLLABORATIVE. CENTRAL.

Enjoy Campus Center's central location, close to all the conveniences of both San Jose and Oakland—from international airports to vibrant downtowns to numerous bedroom communities along the 880, 680 and 237 freeways. With over 30 retailers, restaurants and hospitality options within walking distance at McCarthy Ranch Marketplace, dining and shopping options are endless.

#### **AMENITIES + TRANSPORTATION**

#### McCarthy Ranch Marketplace

- + Applebee's
- + Banana Leaf
- + Best Buy
- + Black Angus
- + Cinnamon Club Asian Grill
- + Crowne Plaza
- + Days Inn
- + Dishdash Grill
- + Dollar Tree
- + Green Café
- + Hampton Inn
- + Heritage Inn
- + Hilton Garden Inn+ In-N-Out Burger
- + Larkspur Landing
- + Lotus Indian Express
- + McDonald's
- + Mirch Masala Indian Cuisine
- + On the Border
- + Pasta Pomodoro
- + PetSmart

- + Red Kwali
- + Romano's Macaroni Grill
- + Sleep Train
- + Specialty's Café & Bakery
- + Starbucks
- Stay Bridge Suites
- + Subway
- + Sushi King
- + Taco Bell
- + Tagueria Los Cunados
- + The Green Barn
- + TOGO's Sandwiches
- + Tutti Frutti Frozen Yogurt
- + Walmart

#### 2 Milpitas Square

- + CBI Kitchen
- + Coco Leaf
- Darda Seafood
- + Falafel Bite
- + Fantasia Coffee & Tea
- + Golden Chopsticks

- + Kee Wah Bakery
- + Kung Fu Noodle
- + Liang's Kitchen
- + Loving Hut+ Mayflower
- My Dumpling
- + Pepper Lunch
- Perfect Chinese Food
- + Ranch 99 Market
- + Sizzling Stone
- + Won Kee Seafood
- 3 Great Mall
- 4 Thai Cafe
- 5 Denny's
- 6 New King Eggroll
- 7 Chili's Grill & Bar
- 8 Foster's Freeze9 Black Bear Diner
- 10 Paris Baguette
- o rans bagaette
- 11 Lee's Sandwiches
- 12 Pho Nguyen Vietnamese