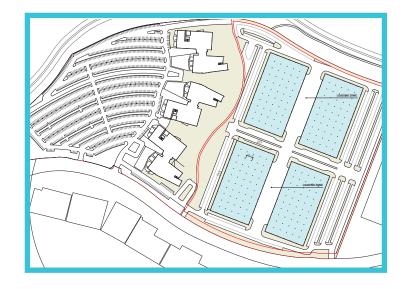

entrances of each building. Open space and fresh air is abundantly available.

The new Campus Center will truly be a place for growth, for business and employee alike.



## YOUR SPACE.

The most exciting thing about Campus Center is its flexibility. Like what we're doing? We'll have a brand new office space ready in 2018. Need something different? Design your own 950,000 square foot facility. Need more room? Create a 1.4 million square foot base of operations. Have it all or anything in between. Campus Center is ready for your imagination. And Hudson Pacific Properties is ready to bring it to life.

#### **MASTERPLAN OPTION 1**

6 R&D BUILDINGS (3 FLOORS)



#### **MASTERPLAN OPTION 2**

6 R&D BUILDINGS (3 FLOORS)



#### MASTERPLAN OPTION 3

4 MANUFACTURING BUILDINGS (30' CLEAR HEIGHT)



#### **MASTERPLAN OPTION 4**

4 R&D BUILDINGS (3 FLOORS)
+ 2 MANUFACTURING BUILDINGS (30' CLEAR HEIGHT)











### HUDSON PACIFIC PROPERTIES REIMAGINING NOW. TO CREATE WHAT'S NEXT.

# LOS ANGELES SILICON VALLEY SAN FRANCISCO SEATTLE

We get it. Your office is more than a workspace. It's a tool for growth. It should inspire exceptional talent to join your team and make them excited to come to work every day. It should provide the state-of-the-art infrastructure and excellent service necessary to execute your business strategy. It should reinforce your company culture, be it quirky, creative, collaborative or professional. And when you're ready, it should afford you the flexibility to expand, whether to another floor, building or even market.

You Will Find Our Team...

#### Welcoming.