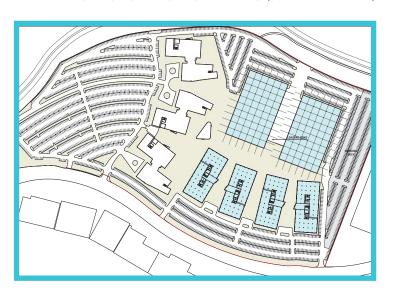

#### **MASTERPLAN OPTION 1**

6 R&D BUILDINGS (3 FLOORS)

#### **MASTERPLAN OPTION 2**

6 R&D BUILDINGS (3 FLOORS)

#### **MASTERPLAN OPTION 4**

4 R&D BUILDINGS (3 FLOORS)
+ 2 MANUFACTURING BUILDINGS (30' CLEAR HEIGHT)