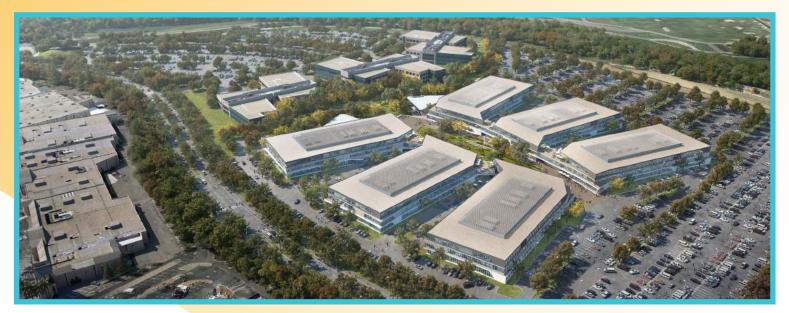

# AT THE CENTER OF EVERYTHING

Campus Center is at the ideal confluence of facility and accessibility. It's a best-in-class, 65-acre campus with 471,580 square feet across three redeveloping office/R&D buildings, as well as 950,000 square feet of build-to-suit— all with superb access to highly desirable transportation and lifestyle amenities.

### **TRANSFORMATION IN PROGRESS**

**ENDLESS OPPORTUNITIES** 

CONFIGURE YOUR HEADQUARTERS

MASTER-PLANNED LANDSCAPING

COLLABORATION SEATING AREAS + OUTDOOR PATIO/DINING AREAS

**3 OFFICE/R&D BUILDINGS** 59,000 SF FLOORPLATES

BUILDING + MONUMENT SIGNAGE OPPORTUNITIES

**471,580 SF**TOTAL REPOSITION

INTERIOR + EXTERIOR UPGRADES

NEW ENTRIES, LOBBIES + MARKET-READY SUITES

PARKING RATIO 3.3/1,000 1,540 PARKING STALLS WITH

7 DUAL CAR CHARGING STATIONS