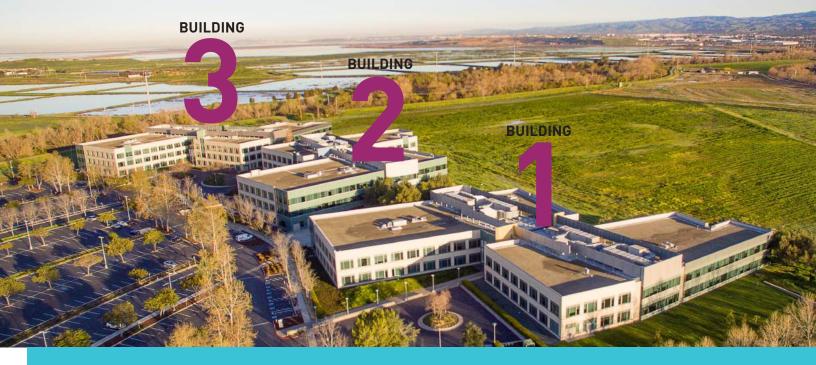

# AT THE CENTER OF EVERYTHING

Campus Center is at the ideal confluence of facility and accessibility. It's a best-in-class, 65-acre campus with 471,580 square feet across three redeveloping office/R&D buildings, as well as 950,000 square feet of build-to-suit— all with superb access to highly desirable transportation and lifestyle amenities.

### **TRANSFORMATION IN PROGRESS**

**ENDLESS OPPORTUNITIES** 

CONFIGURE YOUR HEADQUARTERS

MASTER-PLANNED LANDSCAPING

COLLABORATION SEATING AREAS + OUTDOOR PATIO/DINING AREAS

**3 OFFICE/R&D BUILDINGS** 59,000 SF FLOORPLATES

BUILDING + MONUMENT SIGNAGE OPPORTUNITIES

**471,580 SF**TOTAL REPOSITION

INTERIOR + EXTERIOR UPGRADES

NEW ENTRIES, LOBBIES + MARKET-READY SUITES

PARKING RATIO 3.3/1,000 1,540 PARKING STALLS WITH

7 DUAL CAR CHARGING STATIONS