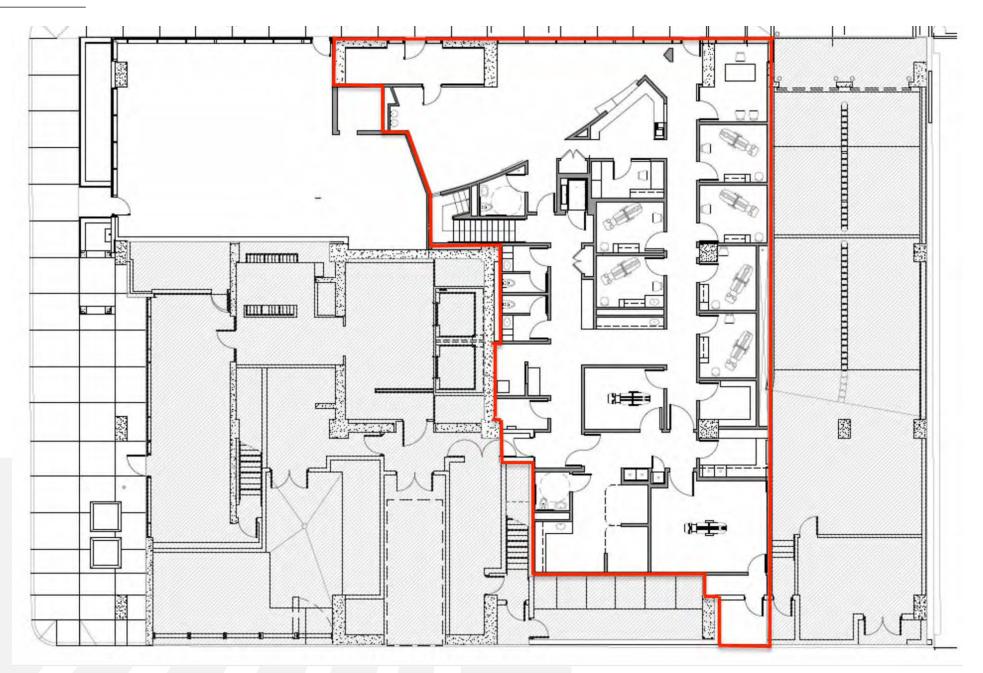

# Level 1

# **Level 1 Features**

- 6 Exam Rooms
- Nurse Station
- Doctor Station
- Separate Patient & Staff Restrooms
- X-Ray
- Large Operating Room
- Small Operating Room
- Nitrogen & O2 Plumbing
- Wiring For Autoclave