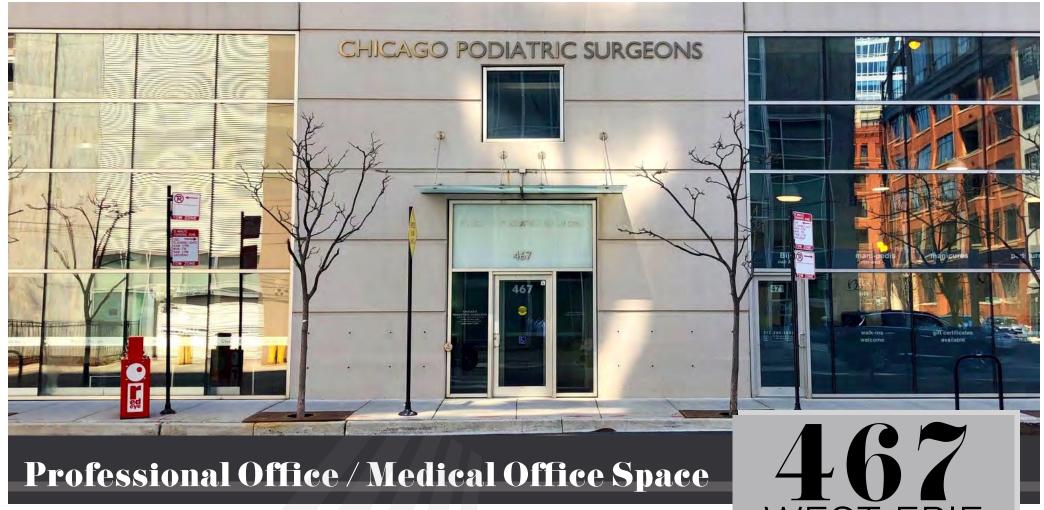

#### Address

 467 West Erie Street Chicago, IL 60654

# **Key Highlights**

- 7,148 SF Office / Medical Office for Lease
- River North Neighborhood
- Across Street From Montgomery Riverfront Park
- 2 Levels with Elevator
- Ground Level Private Entrance
- 1 Mile From Northwestern Memorial Hospital
- 3 Miles From Rush University Medical Center
- 0.2 Miles To/From Kennedy (I-90/94)
- 1 Mile From Blue line (Grand Ave stop)
- 1 Mile From Ogilvie Transportation Center (METRA)
- Ideal for Both Professional Office and Medical Office Use
- 6 Indoor Heated Parking Spaces Included in Rent