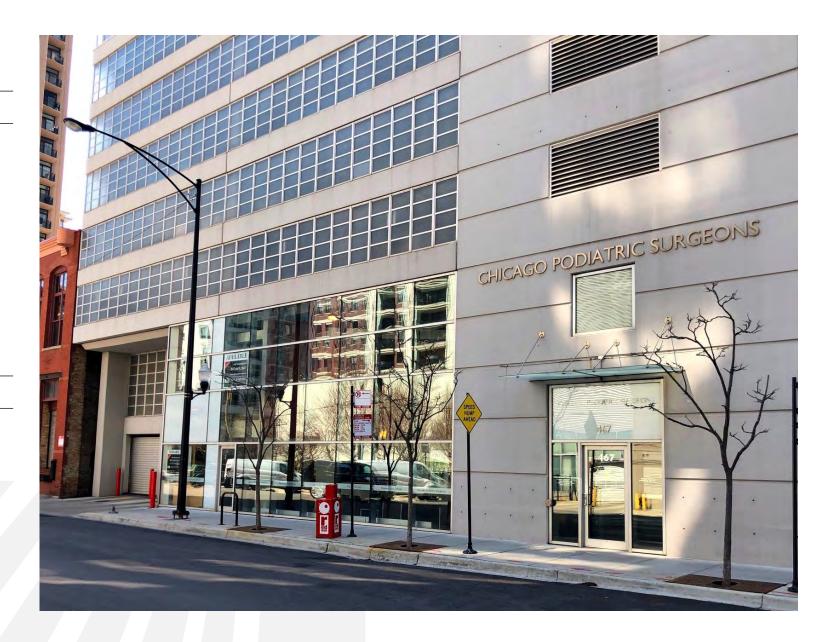

#### Address

 467 West Erie Street Chicago, IL 60654

# **Key Highlights**

- 7,148 SF Office / Medical Office for Lease
- River North Neighborhood
- Across Street From Montgomery Riverfront Park
- 2 Levels with Elevator
- Ground Level Private Entrance
- 1 Mile From Northwestern Memorial Hospital
- 3 Miles From Rush University Medical Center
- 0.2 Miles To/From Kennedy (I-90/94)
- 1 Mile From Blue line (Grand Ave stop)
- 1 Mile From Ogilvie Transportation Center (METRA)
- Ideal for Both Professional Office and Medical Office Use
- 6 Indoor Heated Parking Spaces Included in Rent