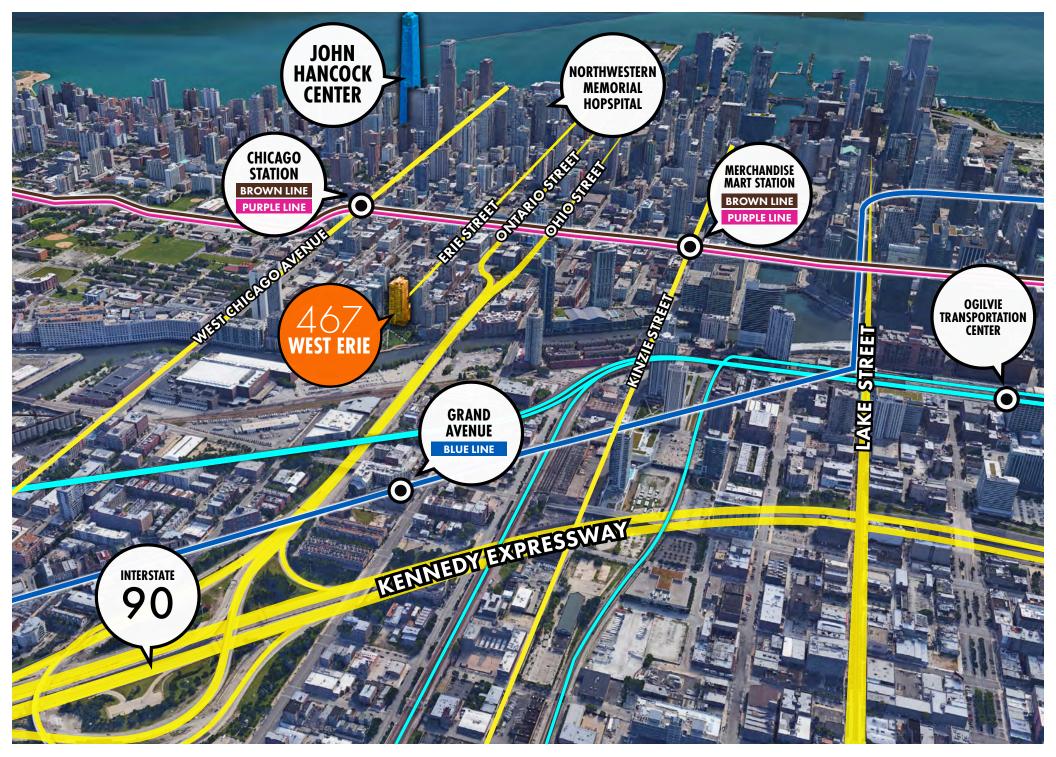

Office / Medical Office Space

2 Levels With Elevator

1 Mile From Northwestern Memorial Hospital

3 Miles From **Rush University Medical Center** 

.2 Miles From Kennedy Expressway

**Direct Access to** 6 Indoor Heated Parking Spaces

# **Key Highlights**

- 7,148 SF Office / Medical Office for Lease
- River North Neighborhood
- Across Street From Montgomery Riverfront Park
- 2 Levels with Elevator
- Ground Level Private Entrance
- 1 Mile From Northwestern Memorial Hospital
- 3 Miles From Rush University Medical Center
- 0.2 Miles To/From Kennedy (I-90/94)
- 1 Mile From Blue line (Grand Ave stop)
- 1 Mile From Ogilvie Transportation Center (METRA)
- Ideal for Both Professional Office and Medical Office Use
- 6 Indoor Heated Parking Spaces Included in Rent