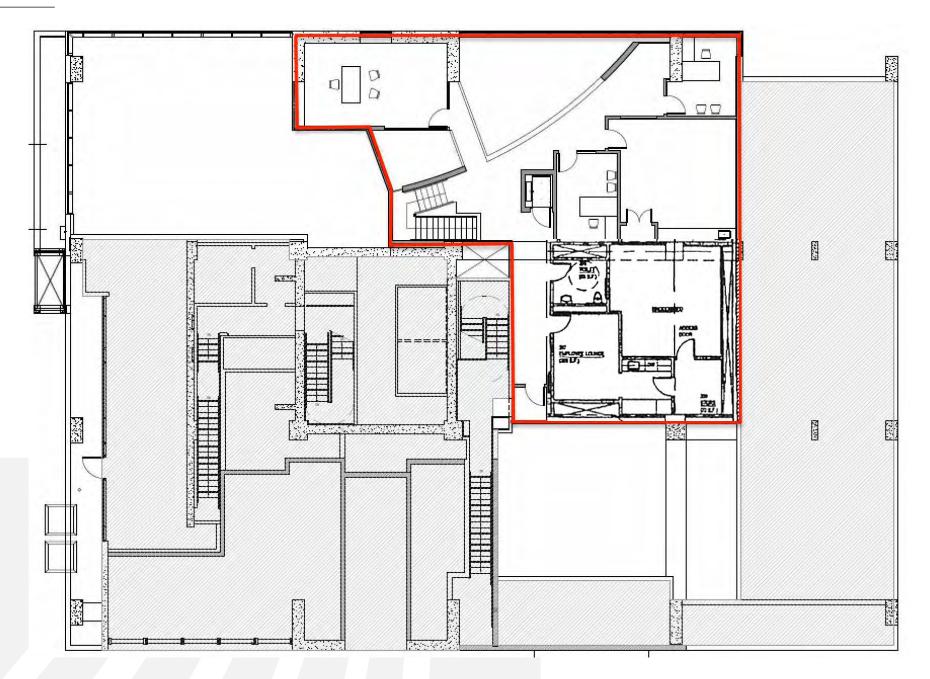

# Level 1

# Level 2

# **Level 1 Features**

- 6 Exam Rooms
- Nurse Station
- Doctor Station
- Separate Patient & Staff Restrooms
- X-Ray
- Large Operating Room
- Small Operating Room
- Nitrogen & O2 Plumbing
- Wiring For Autoclave

# **Level 2 Features**

- Physical Therapy room
- Main MD business office w/ seating area
- Conference room
- Staff breakroom/lounge
- Storage Rooms