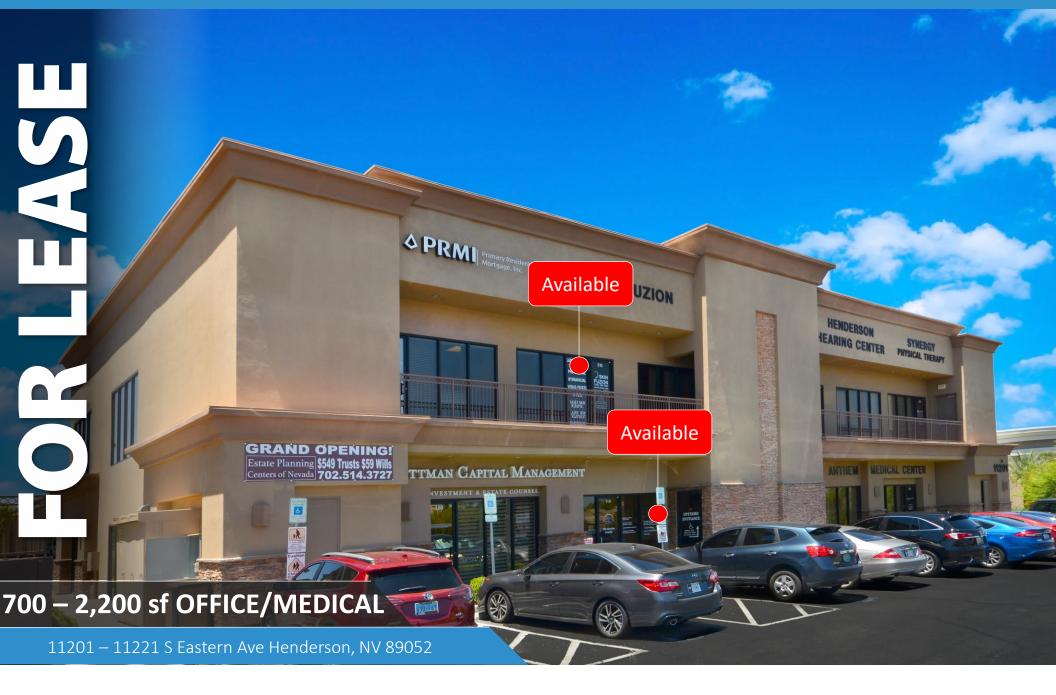

## LEASING DETAILS

Space Available:

700 - 2,200 SF

Lease Price::

\$1.55 – 1.75 PSF NNN

NNN:

\$0.41 PSF

## **PROPERTY HIGHLIGHTS**

- Gorgeous Garden-style office-medical property
- 1<sup>st</sup> and 2<sup>nd</sup> Floor available
- Close to surgery centers, St. Rose Dominican Hospital, and 215 freeway
- Building Signage, Covered Parking, and Pylon Available
- 2 Traffic Light Access