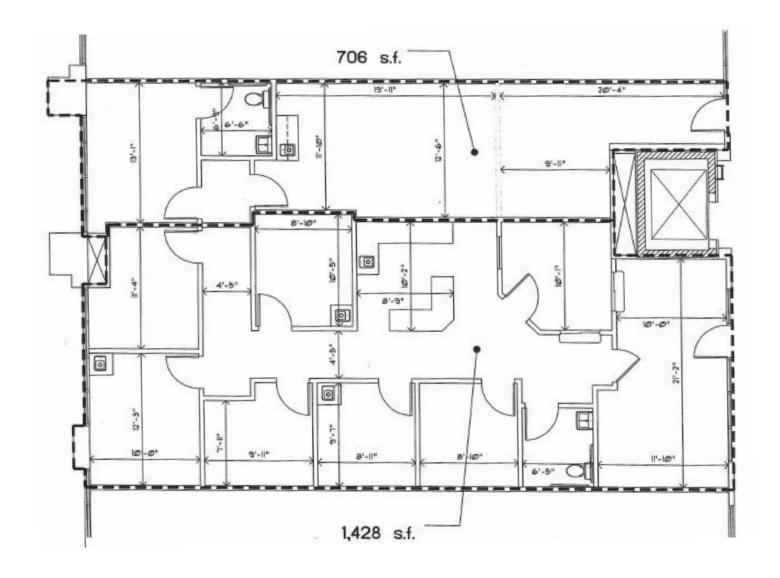

## LEASING DETAILS

Space Available:

700 - 2,200 SF

Lease Price::

\$1.55 – 1.75 PSF NNN

NNN:

\$0.41 PSF

Henderson, NV 89052 1,927 SF

Phone: (702) 914-9500 x105 office

Corporate Address: 2580 St. Rose Pkwy. Ste. 125 Henderson, Nevada 89074

www.SansoneCompanies.com