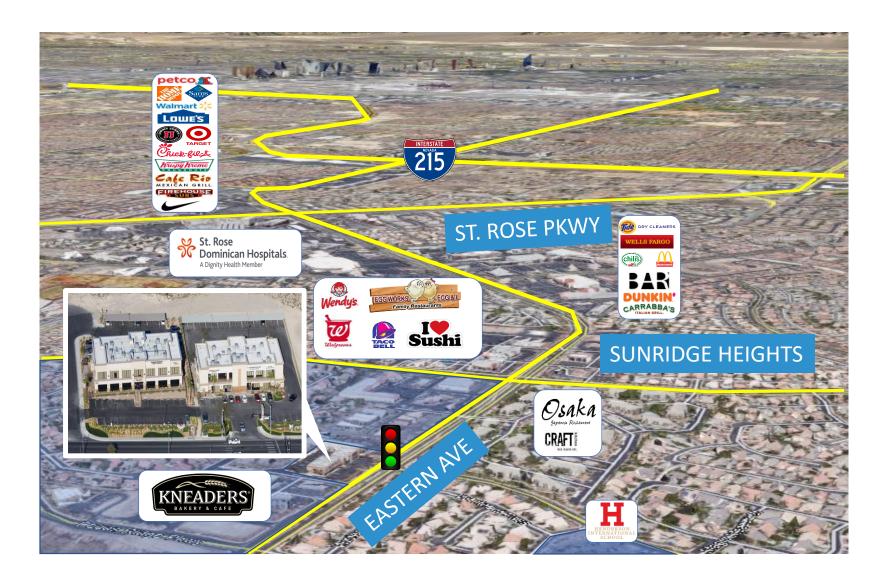

## **PROPERTY HIGHLIGHTS**

- Gorgeous Garden-style office-medical property
- 1<sup>st</sup> and 2<sup>nd</sup> Floor available
- Close to surgery centers, St. Rose Dominican Hospital, and 215 freeway
- Building Signage, Covered Parking, and Pylon Available
- 2 Traffic Light Access