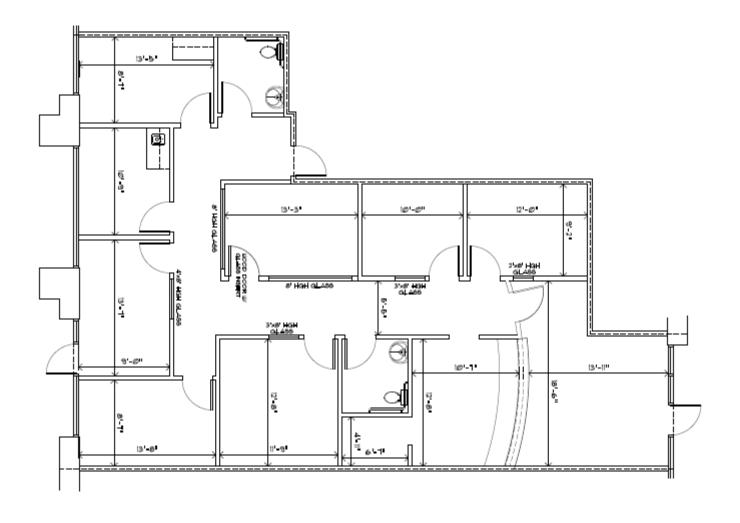

## LEASING DETAILS

Space Available:

700 - 2,200 SF

Lease Price::

\$1.55 – 1.75 PSF NNN

NNN:

\$0.41 PSF

Henderson, NV 89052 1,927 SF

Phone: (702) 914-9500 x105 office

Corporate Address: 2580 St. Rose Pkwy. Ste. 125 Henderson, Nevada 89074

www.SansoneCompanies.com