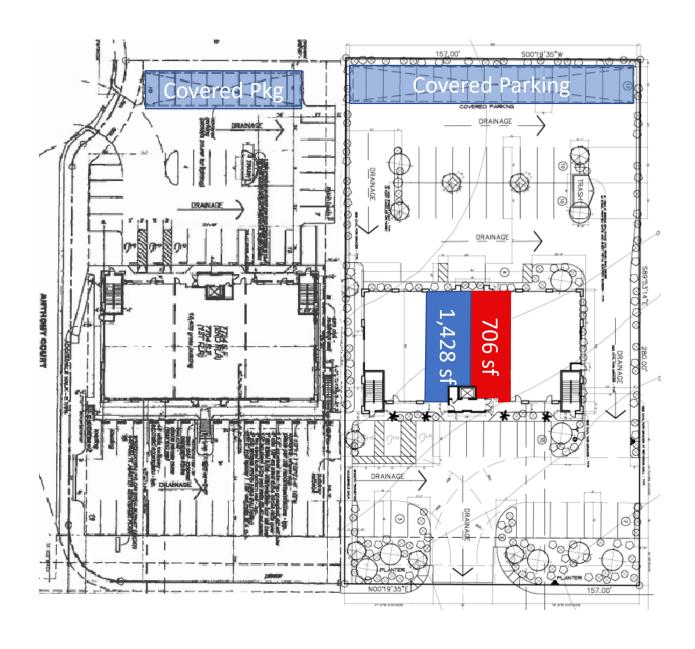

## LEASING DETAILS

Space Available:

700 - 2,200 SF

Lease Price::

\$1.55 – 1.75 PSF NNN

NNN:

\$0.41 PSF