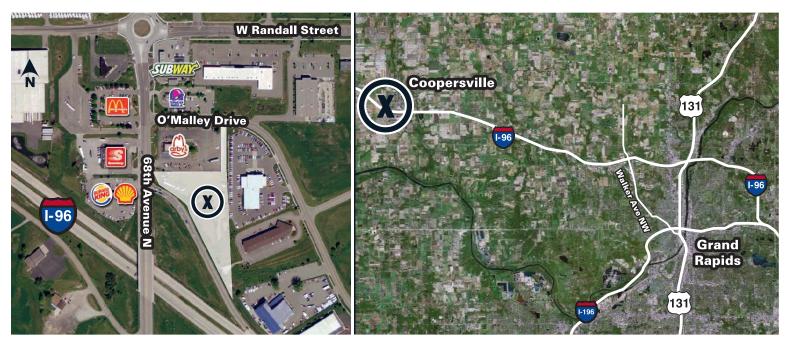

# **HIGH-VISIBILITY DEVELOPMENT SITE**

Outstanding 2.1 acre development site located directly off the Coopersville exit on I-96 The site has access from both 68th Avenue and O'Malley Drive which makes it a perfect location for a sitdown restaurant, retail shop, bank, or multi-tenant building.

## SITE AMENITIES:

- Directly on I-96 Interchange
- Excellent development opportunity
- First curb cut off I-96 (access from <u>both</u> 68th Ave. and O'Mally Dr.)
- Pylon signage available
- Utilities to site

- Close proximity to restaurants, hotels, and other retail
- Possession at close
- Halfway between Grand Rapids and Muskegon (only 20 minutes either way)
- SALE PRICE: \$650,000

| SALE TERMS • 126 68TH AVENUE |         |                 |               |            |
|------------------------------|---------|-----------------|---------------|------------|
| SALE PRICE                   | ACREAGE | SALE PRICE/ACRE | TOTAL LAND SF | ZONING     |
| \$650,000                    | 2.1     | \$309,524       | 91,476        | COMMERCIAL |