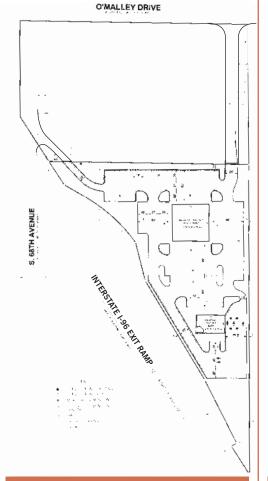

## PLANE CONCEPT B

#### **RESTAURANT / BANK**

**RESTAURANT: 4,900 SF** Restaurant Parking Spaces: 115

> BANK: 1,723 SF Bank Parking Spaces: 9