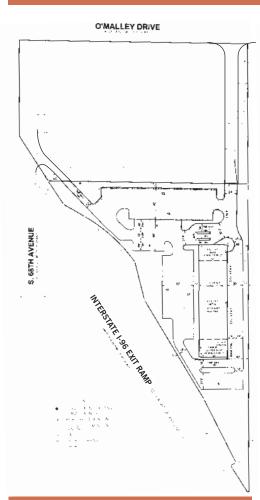

### **PLANE CONCEPT A**

#### **BANK / RETAIL / COFFEE SHOP**

BANK: 1,620 SF

**RETAIL: 8,100 SF** 

COFFEE SHOP: 1,836 SF

TOTAL: 11,556 SF Parking Spaces: 73