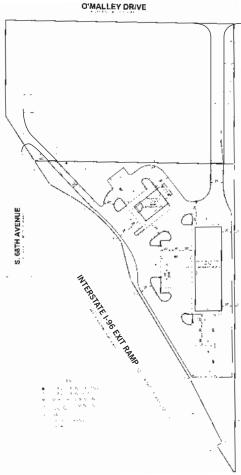

## **PLANE CONCEPT C**

**RETAIL / BANK** 

**RETAIL: 8,000 SF** Restaurant Parking Spaces: 44

> BANK: 1,723 SF Bank Parking Spaces: 9