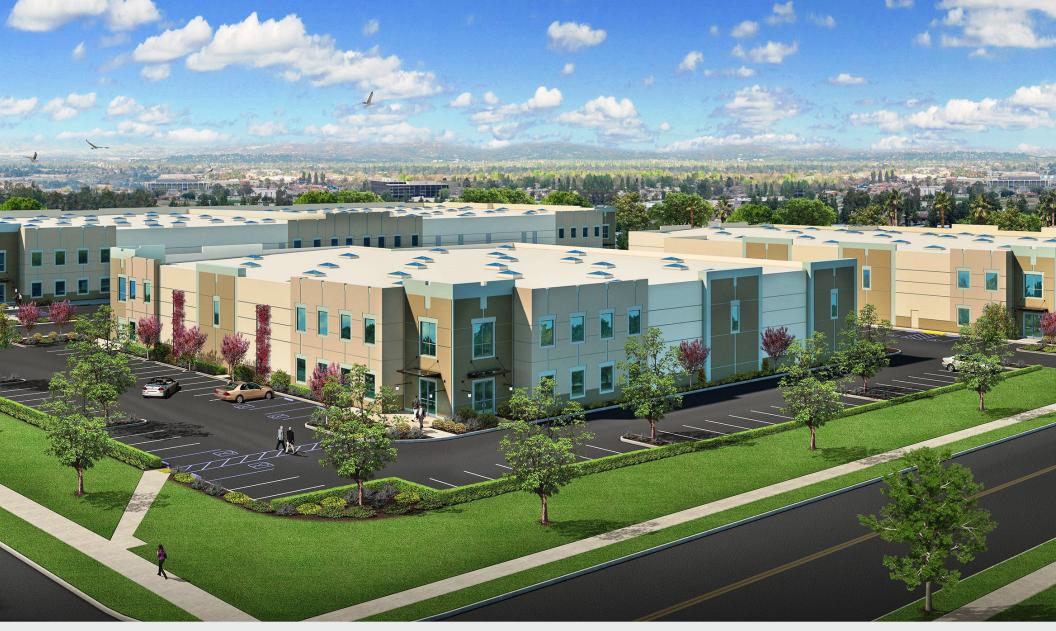

## 401 ALABAMA STREET Redlands, CA FOR SALE/LEASE +95,500 SF

DIVISIBLE FREESTANDING INDUSTRIAL BUILDING SITUATED ON 4.53 ACRES OF LAND

## **BUILDING FEATURES:**

- <u>+</u>5,000 SF of Office Space
- Coffee Bars and Men and Women Tiled Restrooms
- Bonus Mezzanine Structure above all Offices for Future Expansion on Second Floor
- 30' Clear Height
- 13 Dock High Loading Doors
- 2 Ground Level Doors
- 1,800 Amps; 277/480 Volt Electrical Service
- 129 Parking Stalls
- ESFR Warehouse Fire Sprinklers
- Wide Column Spacings for Flexible Rack Layouts
- 6-Inch 4000 PSI Steel-Reinforced Floor Slabs
- Highly Efficient LED Warehouse Lighting
- 3% Skylights for Better Day Lighting
- EV/IC Commercial Industrial Zoning