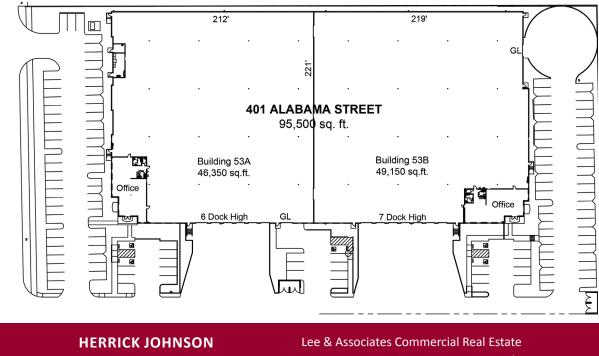

## 401 ALABAMA STREET Redlands, CA FOR SALE/LEASE +95,500 SF

DIVISIBLE FREESTANDING INDUSTRIAL BUILDING SITUATED ON 4.53 ACRES OF LAND

## **BUILDING FEATURES:**

- <u>+</u>5,000 SF of Office Space
- Coffee Bars and Men and Women Tiled Restrooms
- Bonus Mezzanine Structure above all Offices for Future Expansion on Second Floor
- 30' Clear Height
- 13 Dock High Loading Doors
- 2 Ground Level Doors
- 1,800 Amps; 277/480 Volt Electrical Service
- 129 Parking Stalls
- ESFR Warehouse Fire Sprinklers
- Wide Column Spacings for Flexible Rack Layouts
- 6-Inch 4000 PSI Steel-Reinforced Floor Slabs
- Highly Efficient LED Warehouse Lighting
- 3% Skylights for Better Day Lighting
- EV/IC Commercial Industrial Zoning