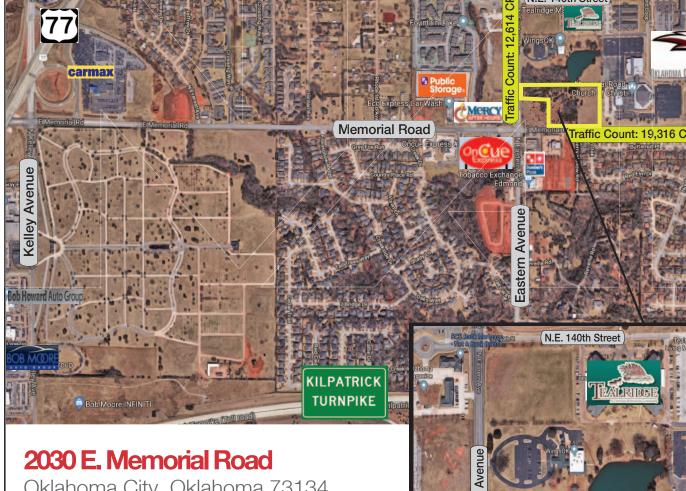

Commercial Land For Lease

6.37 Acres MOL

Lease Price: \$8,094/Month

Oklahoma City, Oklahoma 73134

### PROPERTY HIGHLIGHTS

- 6.37 Acres MOL, Zoned C-3
- Next to Oklahoma Christian University
- All Utilities to Site

## **LOCATION HIGHLIGHTS**

- Across from OnCue
- 1/2 Mile from the Kilpatrick Turnpike