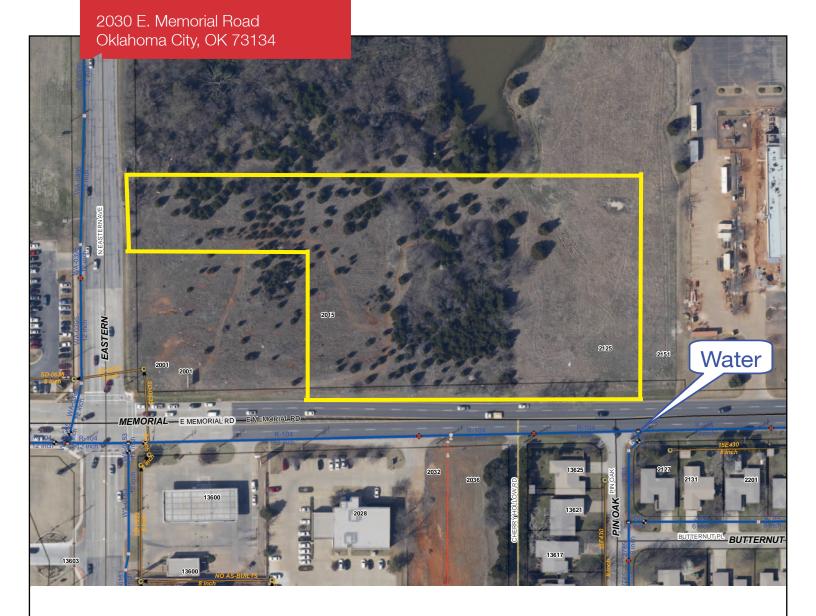

Commercial Land For Lease

6.37 Acres MOL

Lease Price: \$8,094/Month

Oklahoma City, Oklahoma 73134

### PROPERTY HIGHLIGHTS

- 6.37 Acres MOL, Zoned C-3
- Next to Oklahoma Christian University
- All Utilities to Site

## **LOCATION HIGHLIGHTS**

- Across from OnCue
- 1/2 Mile from the Kilpatrick Turnpike