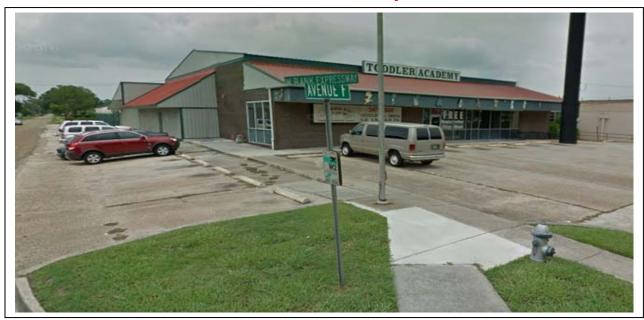

## INVESTMENT PROPERTY FOR SALE

REDUCED \$200,000.00!

LOCATION: 4760 Westbank Expressway, Marrero, LA 70072

**DESCRIPTION:** 10,500 sq. ft. building housing an operating children's day care facility.

Additionally, there are 4 modular trailer-style buildings at the rear of the

property which are also leased to a second user.

This property is a former U.S. Post Office, and is extremely well built.

MARKETED AT: \$1,165,000.00 (Lease Data available upon qualified offers and

confidentiality agreements)