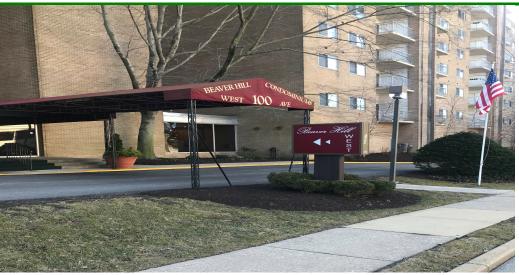

# 100 West Avenue, Jenkintown

SALE - OFFICE CONDO

### **Unit 918 W**

100 West Avenue, Jenkintown, , PA 19046

SALE - OFFICE CONDO

### **FEATURES**

- Contemporary and modern for floor office condominium for SALE
- This 1,000 SF office condo is situated inside the Beaver Hill Condominiums and the space includes 4 offices, a balcony and a kitchenette
- Convenient location offers direct access to SEPTA's Jenkintown-Wyncote train station, which is serviced by 4 different regional rail lines with access to and from Center City Philadelphia every 15 minutes
- Quoted sale price is \$100,000
- HOA fees include all utilities