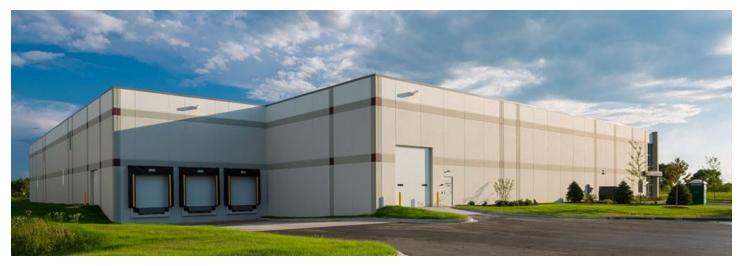

#### **BUILDING SPECIFICATIONS**

BUILDING SIZE: 44,158 SF

**OFFICE**: ± 1,550 SF

LAND: 2.48 acres

YEAR BUILT: 2015

CEILING HEIGHT: 24' clear

**LOADING:** 3 exterior docks

2 drive-in doors

PARKING: 20 cars

**POWER:** 800 amps; 277/480 volt;

3-phase; 4-wire

SPRINKLER: Yes

**LEASE RATE:** \$5.15 psf net

**SALE PRICE:** Subject to offer