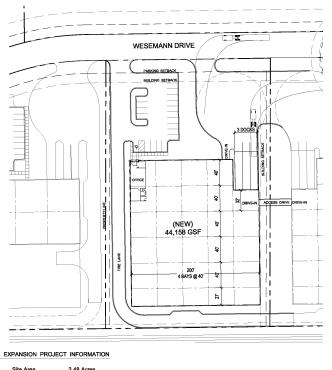

# 1050 WESEMANN DRIVE, WEST DUNDEE, ILLINOIS

Site Area 2.48 Acres
Building Area 44,158 GSF
Parking Provided 20 Stalls
Docks Provided 3
Drive-In Doors 2

Oakview Corporate Park

FOR ADDITIONAL INFORMATION, PLEASE CONTACT: