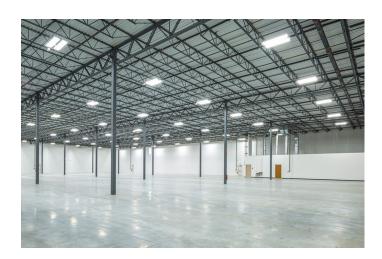

#### **BUILDING SPECIFICATIONS**

BUILDING SIZE: 44,158 SF

**OFFICE**: ± 1,550 SF

LAND: 2.48 acres

YEAR BUILT: 2015

CEILING HEIGHT: 24' clear

**LOADING:** 3 exterior docks

2 drive-in doors