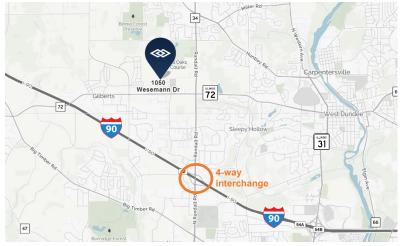

#### **FEATURES**

- 2.2 miles from 4-way interchange at I-90 and Randall Road
- Modern freestanding facility suitable for manufacturing or warehouse use
- Flexible ownership

FOR ADDITIONAL INFORMATION,

**PLEASE CONTACT:** 