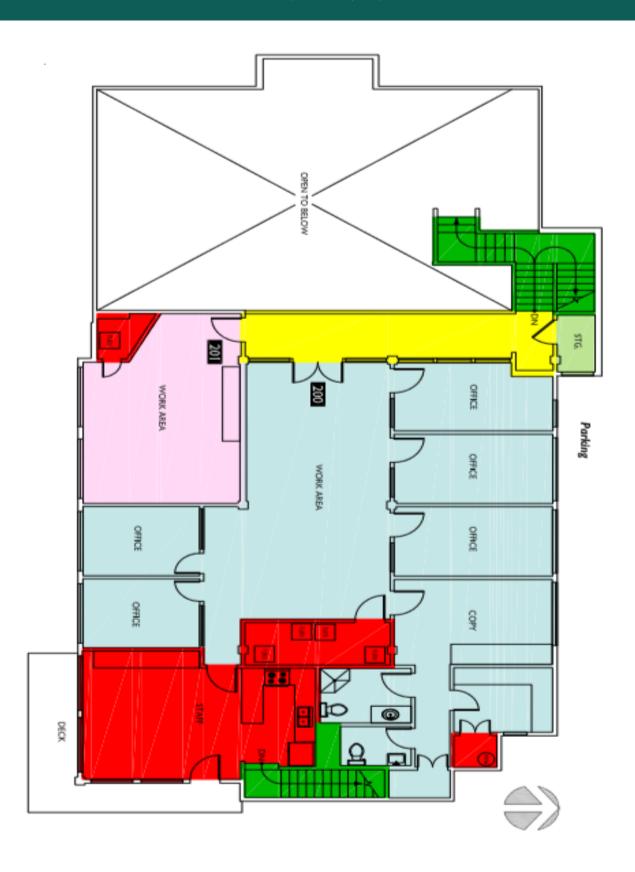

## **Lakefront Office Space For Lease**

| Suite     | SF    | Rate              | Availability |
|-----------|-------|-------------------|--------------|
| Suite 200 | 2,280 | \$24.00/SF/YR, MG | 10/1/18      |

#### **Features**

- Lakefront Office Space for lease
- Efficient buildout with multiple private offices
- Outstanding proximity to Hwy
   99, I-5 & Major Transit Station
- Building and Monument Signage