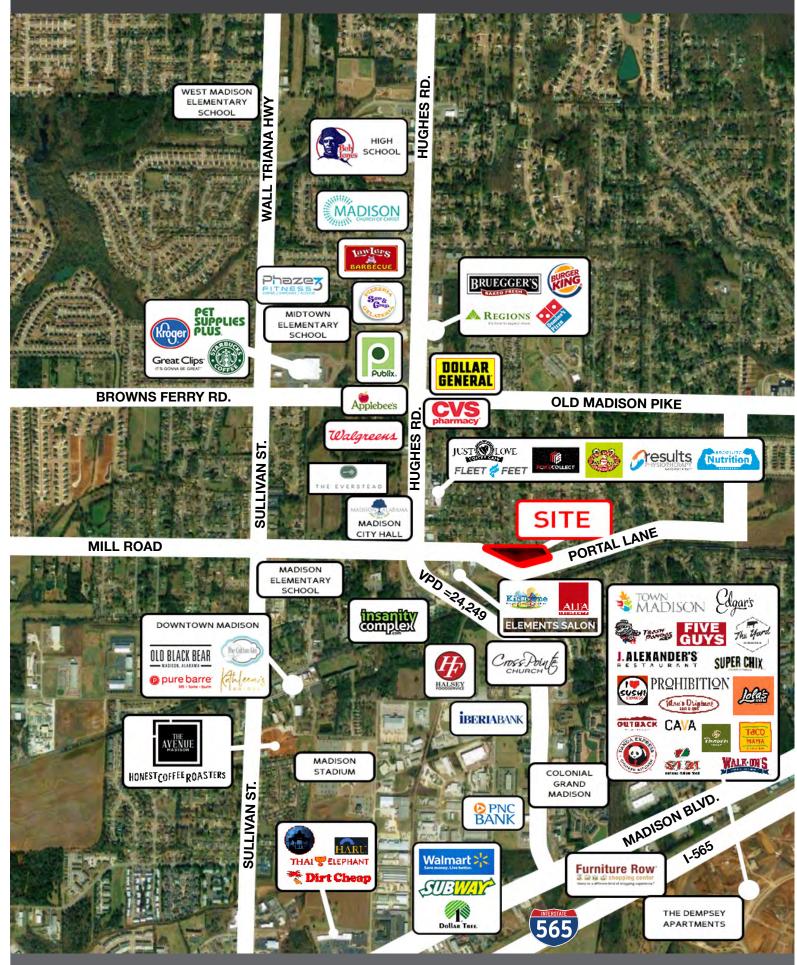

# Portal Lane - MADISON, AL

LAND FOR SALE

#### PROPERTY HIGHLIGHTS

- Close to numerous affluent residential communities.
- Signalized intersection at Hughes Rd. and Portal Ln.
- Near growing Downtown Madison, home to several popular restaurants, boutiques, fitness concepts, coffee shops, entertainment, multi-family and more.
- Down the road from Fleet Feet, Just Love Coffee, Jeremiahs' Italian Ice, Absolute Nutrition, and many others.

## **ABOUT THE PROPERTY**

This property on Portal Lane is located near historic Downtown Madison in AL. The site is directly off one of the city's most high-traffic roads with easy access and excellent visibility. It is also a short drive to the Town Madison development and Toyota Field. Easily accessed from I-565.

# PROPERTY RETAIL MAP