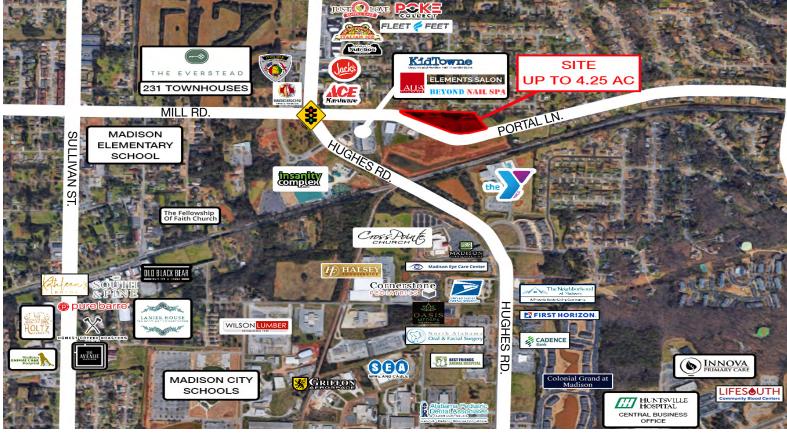

# Portal Lane - MADISON, AL

LAND FOR SALE

#### PROPERTY HIGHLIGHTS

- Close to numerous affluent residential communities.
- Signalized intersection at Hughes Rd. and Portal Ln.
- Near growing Downtown Madison, home to several popular restaurants, boutiques, fitness concepts, coffee shops, entertainment, multi-family and more.
- Down the road from Fleet Feet, Just Love Coffee, Jeremiahs' Italian Ice, Absolute Nutrition, and many others.

## **ABOUT THE PROPERTY**

This property on Portal Lane is located near historic Downtown Madison in AL. The site is directly off one of the city's most high-traffic roads with easy access and excellent visibility. It is also a short drive to the Town Madison development and Toyota Field. Easily accessed from I-565.

## **AVAILABLE**

Up to 4.25 AC - Lots are divisible

# PROPERTY RETAIL MAP