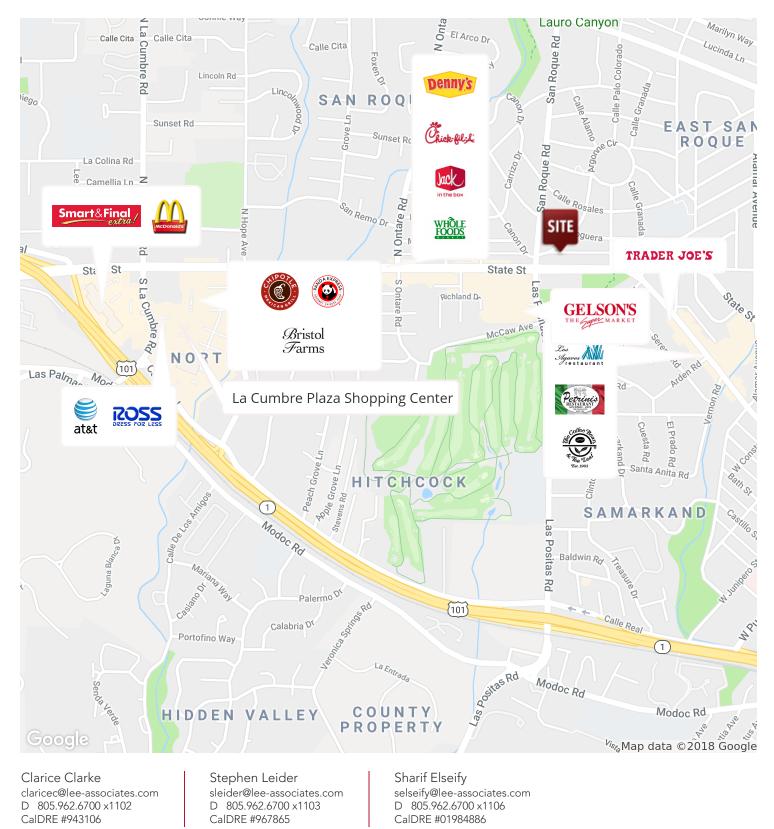

### **PROPERTY OVERVIEW**

This former Radio Shack space is located in the thriving Upper State Street area in Santa Barbara, adjacent to Leslie Pool Supply. The space has a large storage room and two bathrooms. Good signage opportunity on the building facade and a monument sign available on State Street. The alley at the rear of the building allows for easy access for deliveries.