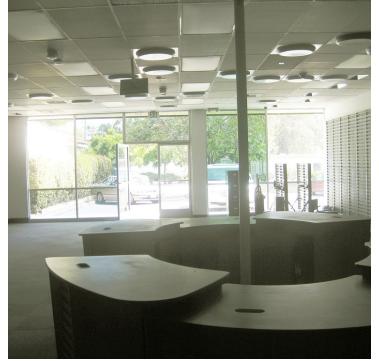

### **PROPERTY OVERVIEW**

This former Radio Shack space is located in the thriving Upper State Street area in Santa Barbara, adjacent to Leslie Pool Supply. The space has a large storage room and two bathrooms. Good signage opportunity on the building facade and a monument sign available on State Street. The alley at the rear of the building allows for easy access for deliveries.