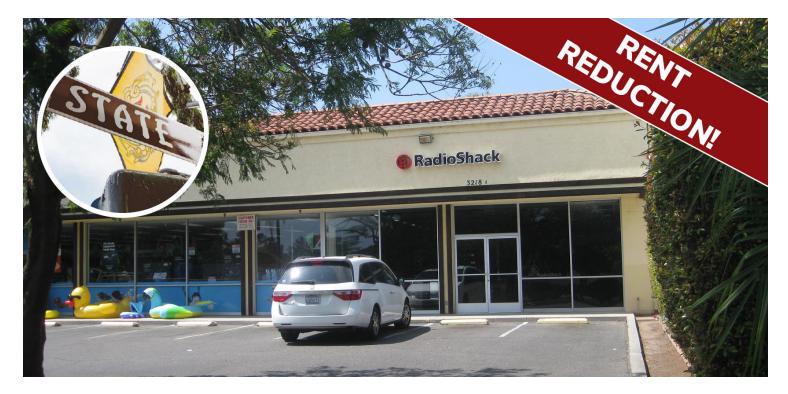

### **PROPERTY OVERVIEW**

This former Radio Shack space is located in the thriving Upper State Street area in Santa Barbara, adjacent to Leslie Pool Supply. The space has a large storage room and two bathrooms. Good signage opportunity on the building facade and a monument sign available on State Street. The alley at the rear of the building allows for easy access for deliveries.

### AVAILABLE SPACE: 2,459 SF

| LEASE RATE:     | \$2.25/SF NNN         |
|-----------------|-----------------------|
| NNN ESTIMATE:   | \$0.26/SF             |
| BUILDING SF:    | 6,130 SF              |
| LOT SIZE:       | 0.35 Acres            |
| APN:            | 053-332-029           |
| ZONING:         | C2 / S-D-2            |
| CEILING HEIGHT: | 12 Feet               |
| POWER:          | 200 amps              |
| PARKING:        | 15 Spaces             |
| RESTROOMS:      | 2                     |
| MARKET:         | City of Santa Barbara |