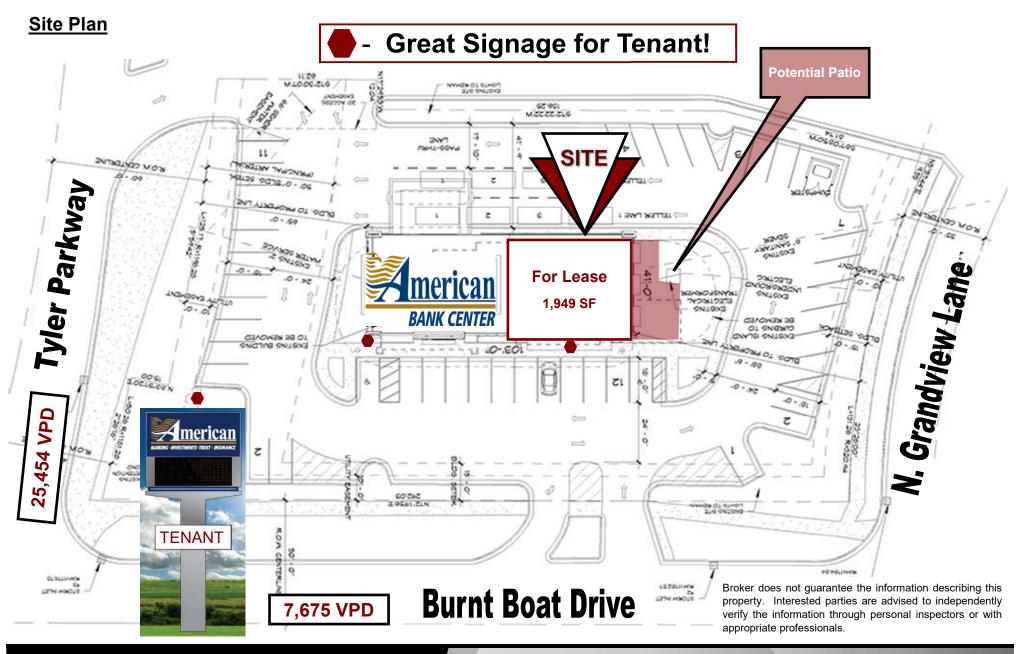

#### Lease Price: \$29 psf NNN

- \$5.50 psf NNN
- Space Available: 1,949 sf
- \$20 psf TI Allowance after Warm Shell
  w/ 2 Restrooms
- Ample Front Door Parking
- High Traffic Area
- Great Visibility Corner
- Signage on 2 Sides of Building and Pylon!
- 10 Yr. Lease Term

## **Outdoor Patio Area!**

Taylor Daniel | Vice PresidentCommercial Realtor ®Taylor@DanielCompanies.com

Bill Daniel | President CCIM, Broker Bill@DanielCompanies.com