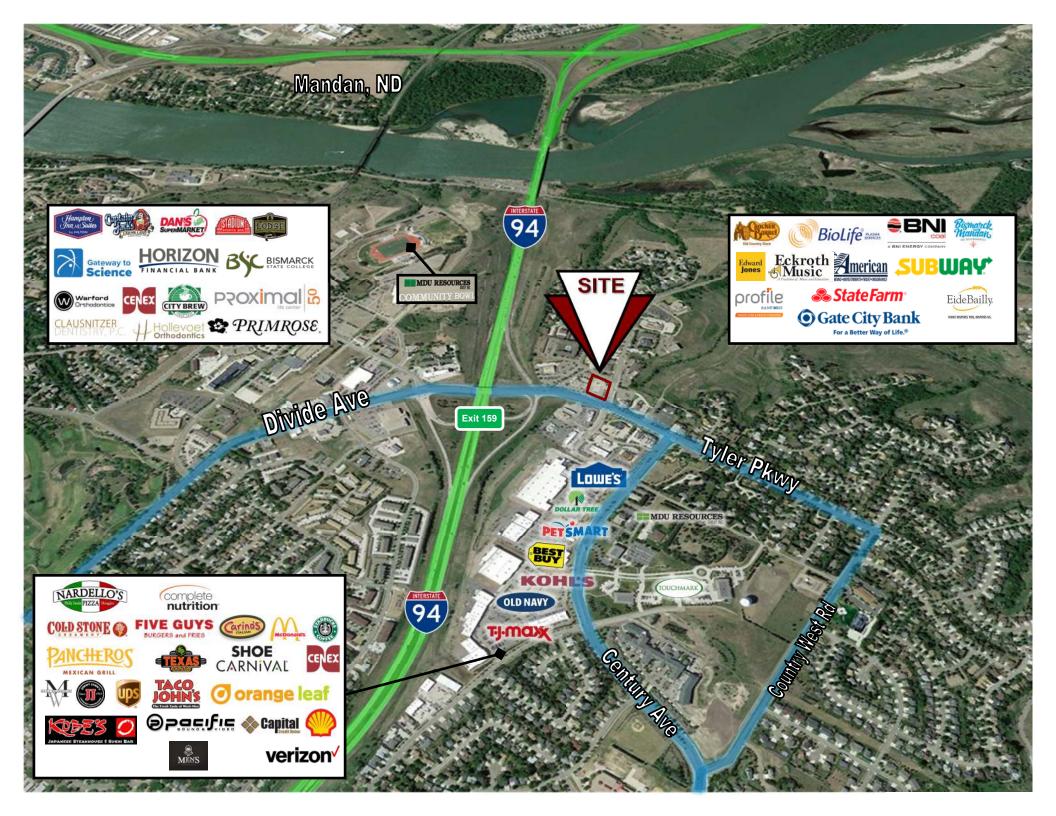

#### Lease Price: \$29 psf NNN

- \$5.50 psf NNN
- Space Available: 1,949 sf
- \$20 psf TI Allowance after Warm Shell
  w/ 2 Restrooms
- Ample Front Door Parking
- High Traffic Area
- Great Visibility Corner
- Signage on 2 Sides of Building and Pylon!
- 10 Yr. Lease Term