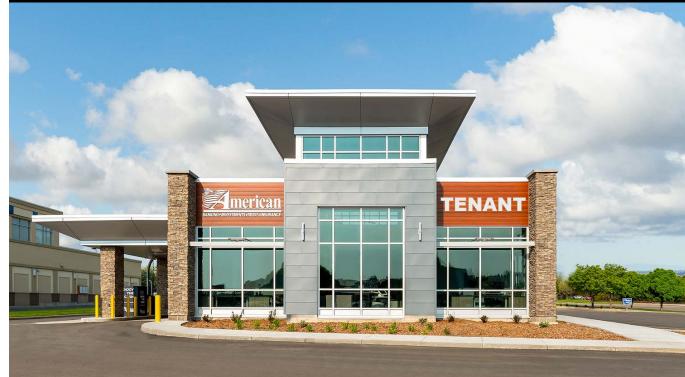

## American Bank Center NW Branch

ILLL L

TENANT

1615 Burnt Boat Dr. - Bismarck, ND 1,949 sf - \$29.00 psf + \$5.50 psf CAM / \$5,604 mo.

Taylor Daniel | Vice PresidentCommercial Realtor ®Taylor@DanielCompanies.com

#### Lease Price: \$29 psf NNN

- \$5.50 psf NNN
- Space Available: 1,949 sf
- \$20 psf TI Allowance after Warm Shell
  w/ 2 Restrooms
- Ample Front Door Parking
- High Traffic Area
- Great Visibility Corner
- Signage on 2 Sides of Building and Pylon!
- 10 Yr. Lease Term