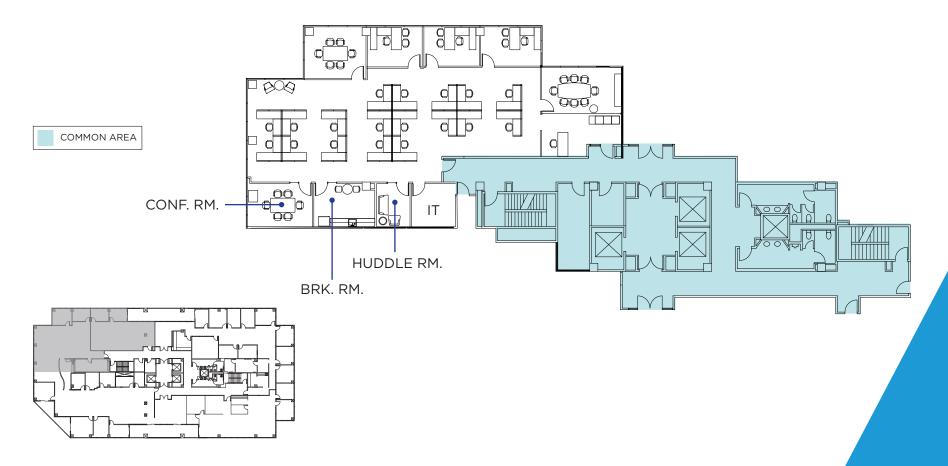

# CONCEPTUAL FLOOR PLAN AND FURNITURE

- Suite 330
- 4,264 SF
- Available in 60 days
- Contiguous up to 9,737 SF & 12,824 SF

For more information, contact:

Drew Arvay Senior Vice President

+1 408 436 3647 drew.arvay@cushwake.com LIC #00511262 Nick Lazzarini, LEED GA Managing Director +1 408 615 3410 nick.lazzarini@cushwake.com LIC #01788935

# CONCEPTUAL FLOOR PLAN AND FURNITURE

- Suite 300
- 5,473 SF
- Available in 60 days
- Contiguous to 8,560 SF, 9,737 SF & 12,824 SF

For more information, contact:

Drew Arvay Senior Vice President

+1 408 436 3647 drew.arvay@cushwake.com LIC #00511262 Nick Lazzarini, LEED GA Managing Director +1 408 615 3410 nick.lazzarini@cushwake.com

LIC #01788935