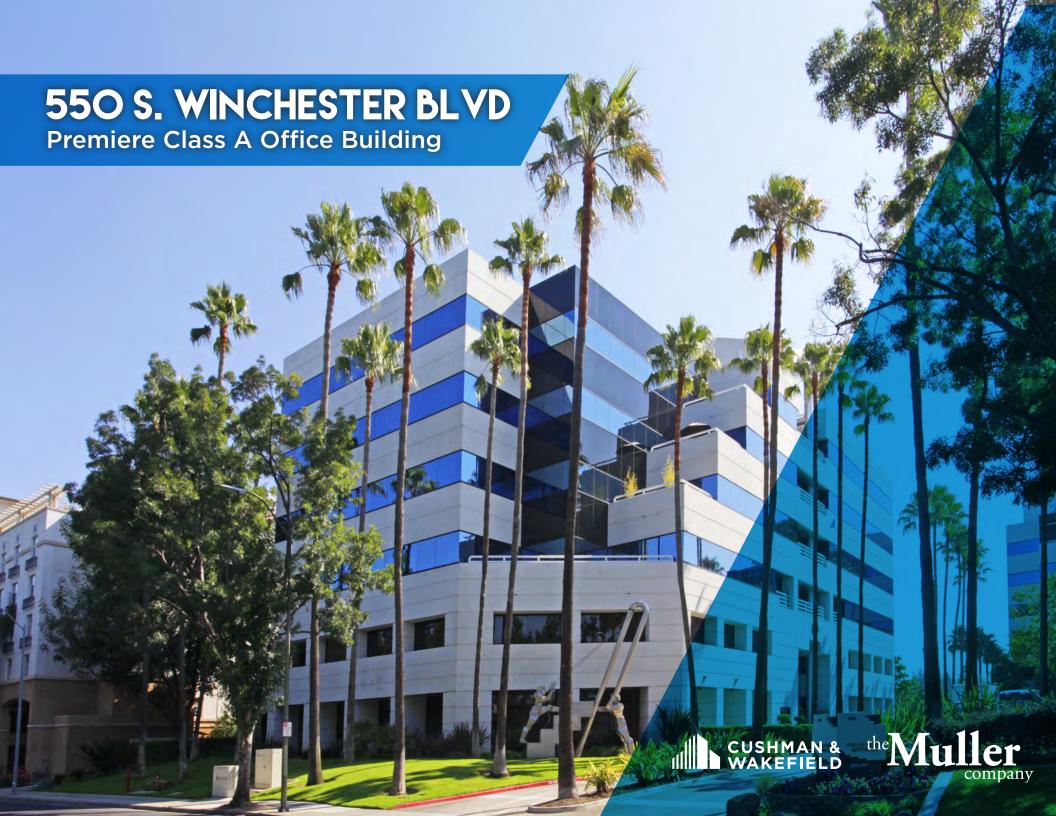

# PROPERTY HIGHLIGHTS

- 103,622 Square Foot Class A Office building at the entrance to Santana Row
- Immediate Access to I-280 and Highway 17/880
- Upgraded Elevator and Cabs
- Walking Distance to Santana Row and Valley Fair
- True work, live and play environment
- 3.75/1,000 Parking with Covered Parking Available