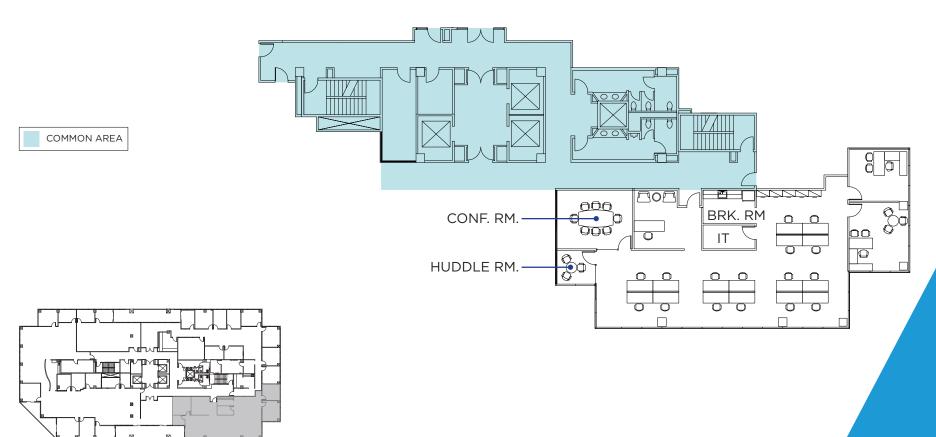

# CONCEPTUAL FLOOR PLAN AND FURNITURE

- Suite 310
- ±3,087 SF
- Available in 60 Days
- Contiguous up to 8,560 SF or 12,824 SF

For more information, contact:

Drew Arvay Senior Vice President

+1 408 436 3647 drew.arvay@cushwake.com LIC #00511262 Nick Lazzarini, LEED GA Managing Director +1 408 615 3410 nick.lazzarini@cushwake.com

LIC #01788935