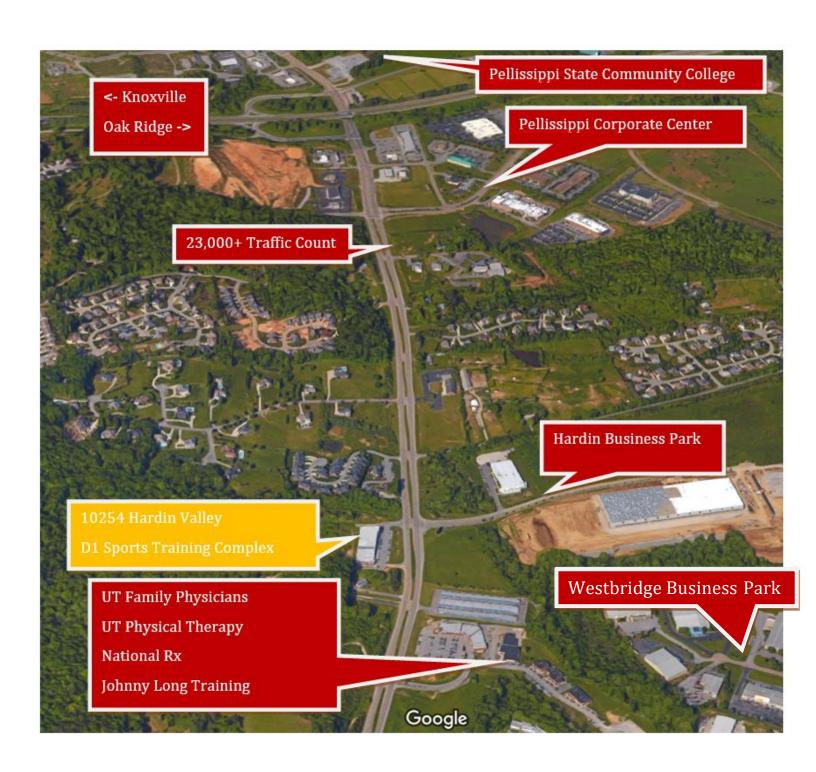

## 10254 Hardin Valley

D1 Sports Training Complex 10524 Hardin Valley Drive Knoxville, TN

Market: West Knoxville, Hardin Valley

**Use:** Office, Medical or Retail

Availability: Up to 9,620 SF

**Price:** \$13.00 NNN

Shell space ready for buildout

- Hottest Growth Submarket
- Major New Development in Apartments, Single Family, Schools and Business Parks
- Sports/Medical Co-Tenants

Hardin Valley is Knoxville's hottest growing suburb with ideal demographics. The area has been anchored by the flagship campus of Knoxville's largest community college and features major active business parks, new schools and major luxury apartment and single home development. Property developed with D1 Sports Training as anchor with additional space for office, medical or retail uses.