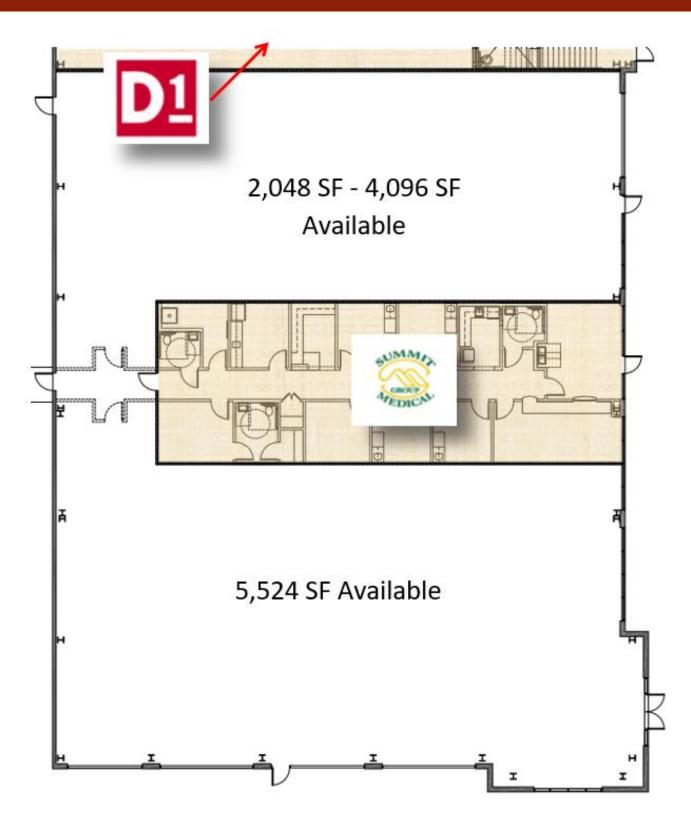

## 10254 Hardin Valley

D1 Sports Training Complex 10524 Hardin Valley Drive Knoxville, TN

Market: West Knoxville, Hardin Valley

**Use:** Office, Medical or Retail

Availability: Up to 9,620 SF

**Price:** \$13.00 NNN

Shell space ready for buildout

- Hottest Growth Submarket
- Major New Development in Apartments, Single Family, Schools and Business Parks
- Sports/Medical Co-Tenants

Hardin Valley is Knoxville's hottest growing suburb with ideal demographics. The area has been anchored by the flagship campus of Knoxville's largest community college and features major active business parks, new schools and major luxury apartment and single home development. Property developed with D1 Sports Training as anchor with additional space for office, medical or retail uses.