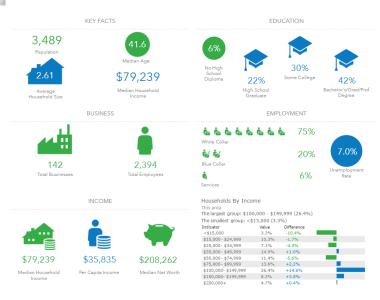

Shell space ready for buildout

- Hottest Growth Submarket
- Major New Development in Apartments, Single Family, Schools and Business Parks
- Sports/Medical Co-Tenants

Hardin Valley is Knoxville's hottest growing suburb with ideal demographics. The area has been anchored by the flagship campus of Knoxville's largest community college and features major active business parks, new schools and major luxury apartment and single home development. Property developed with D1 Sports Training as anchor with additional space for office, medical or retail uses.