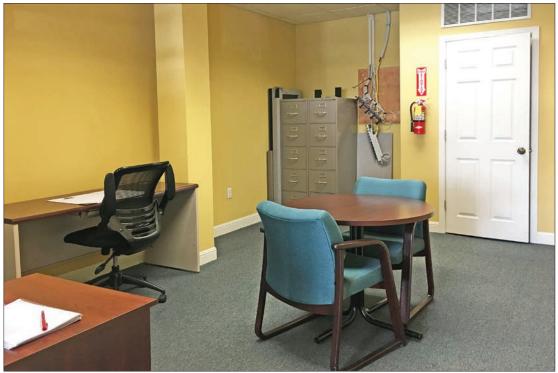

# **PROPERTY FEATURES**

- Open plan with 1 private office
- Fully furnished with furniture available at no additional fee
- Comcast high-speed data serves the space
- HVAC
- Private restroom
- Storage closet
- Monthly CAM fees estimated to be \$170/month
- Zoned C-1 (General Commercial)