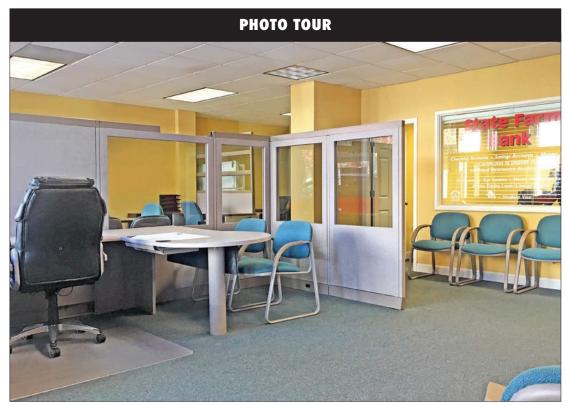

# **PROPERTY FEATURES**

- Open plan with 1 private office
- Fully furnished with furniture available at no additional fee
- Comcast high-speed data serves the space
- HVAC
- Private restroom
- Storage closet
- Monthly CAM fees estimated to be \$170/month
- Zoned C-1 (General Commercial)