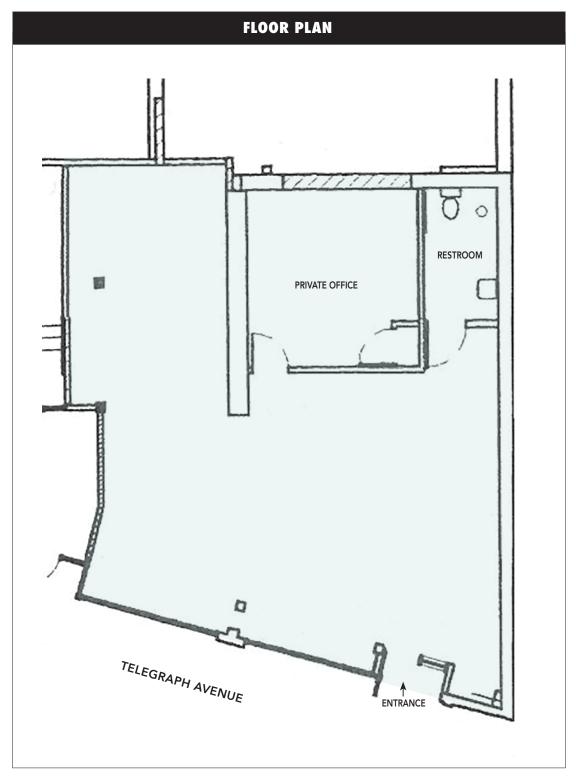

# **PROPERTY FEATURES**

- Open plan with 1 private office
- Fully furnished with furniture available at no additional fee
- Comcast high-speed data serves the space
- HVAC
- Private restroom
- Storage closet
- Monthly CAM fees estimated to be \$170/month
- Zoned C-1 (General Commercial)

This drawing is intended to be used as an aid for planning. Though care was taken in drawing this floor plan, accuracy is not guaranteed.

The information contained herein has been provided by the owner of the property or other sources we deem reliable. We have no reason to doubt its accuracy, but we cannot guarantee it. All information should be verified prior to leasing.