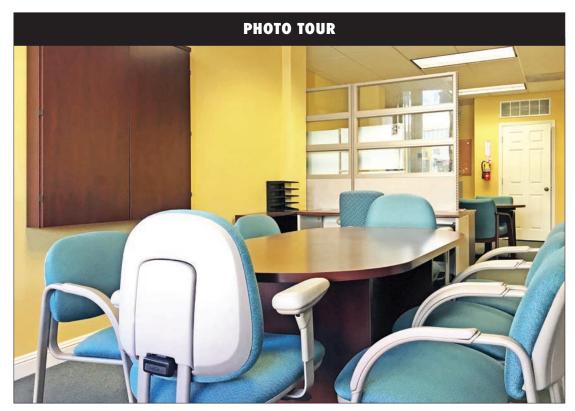

# **PROPERTY FEATURES**

- Open plan with 1 private office
- Fully furnished with furniture available at no additional fee
- Comcast high-speed data serves the space
- HVAC
- Private restroom
- Storage closet
- Monthly CAM fees estimated to be \$170/month
- Zoned C-1 (General Commercial)