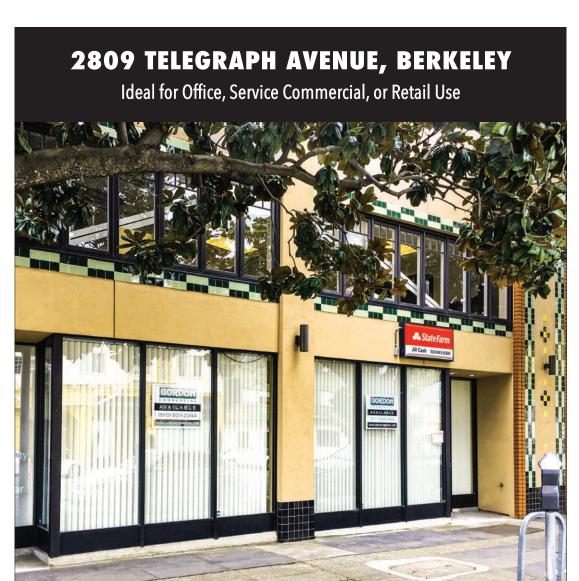

# FULLY-FURNISHED GROUND FLOOR OFFICE/SERVICE COMMERCIAL SPACE FOR LEASE

**SIZE:** ± 1,184 rsf **LEASE RATE:** \$2.50 psf/month IG + CAM

## **CONTACT:**

Lori Rosenthal • 510 524-2344 • lori@gordoncommercial.com • CalBRE# 01946676

WELL MAINTAINED, GROUND FLOOR OFFICE. Large window line on busy Telegraph Avenue – just 3 blocks from Ashby Avenue. Close to Alta Bates Medical Center and UC Berkeley campus.