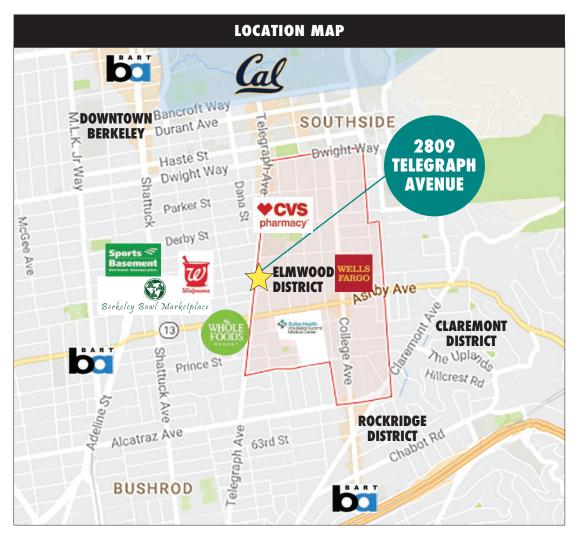

#### **LOCATION HIGHLIGHTS**

- 3 blocks north of Ashby Avenue
- Close to Whole Foods Market, Alta Bates Hospital, and several medical office buildings
- Across from the Historic Rose Garden Inn, and Willard Middle School (569 students)
- Superb signage opportunity with window frontage along Telegraph Avenue
- 5 blocks to the Elmwood Retail District with many popular cafés, restaurants, unique shops, movie theater, library, and more
- .5 mile to Ashby BART station, and easy commute by bike or bus
- Near Downtown Berkeley and UC Berkeley campus
- Strong retail, commercial, and service commercial businesses in the area

## **ESTABLISHED NEIGHBORS**

- Berkeley Bowl Marketplace
- Whole Foods Market
- Ashby Flowers
- Sports Basement
- Donato & Co. Restaurant
- Walgreens
- CVS
- Wells Fargo
- Focal Point Opticians
- Espresso Roma