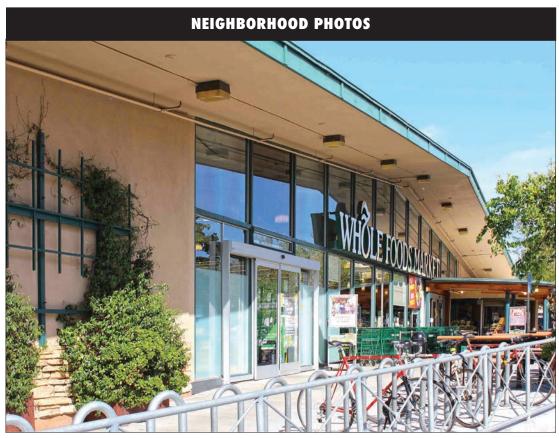

#### **LOCATION HIGHLIGHTS**

- 3 blocks north of Ashby Avenue
- Close to Whole Foods Market, Alta Bates Hospital, and several medical office buildings
- Across from the Historic Rose Garden Inn, and Willard Middle School (569 students)
- Superb signage opportunity with window frontage along Telegraph Avenue
- 5 blocks to the Elmwood Retail District with many popular cafés, restaurants, unique shops, movie theater, library, and more
- .5 mile to Ashby BART station, and easy commute by bike or bus
- Near Downtown Berkeley and UC Berkeley campus
- Strong retail, commercial, and service commercial businesses in the area

## **ESTABLISHED NEIGHBORS**

- Berkeley Bowl Marketplace
- Whole Foods Market
- Ashby Flowers
- Sports Basement
- Donato & Co. Restaurant
- Walgreens
- CVS
- Wells Fargo
- Focal Point Opticians
- Espresso Roma