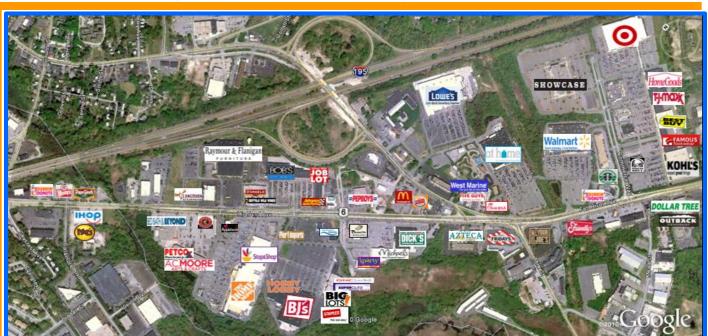

## ROUTE 6, SECKOTK, MASSachusetts

**LOCATION:** Located off of Rte. 6 and I-195 in Seekonk, MA, the major retail corridor servicing the east bay of

Rhode Island and Massachusetts. 2 – 20 Commerce Way is ideally located within the 370,000sf

Seekonk Square and shares access with Walmart and Showcase Cinemas.

**TOTAL GLA:** 32,000 +/- sq. ft.

AVAILABLE SPACE: 1,750sf, - 3,500sf

**TENANTS:** Starbucks, Aspen Dental, Pearle Vision, I Love

Kick Boxing, Tropical Smoothie Café, Red Wing Shoes, Children's Orchard, UPS Store,

Awaken 180 and more.

ADJACENT ANCHORS: Kohl's, Best Buy, TJ Maxx, HomeGoods,

Target, Showcase Cinema, Walmart and more.

**TRAFFIC COUNT:** 28,000 per day

TRAFFIC SIGNAL: Yes

**DEMOGRAPHICS:** 3 Mile
 5 Mile
 10 Mile