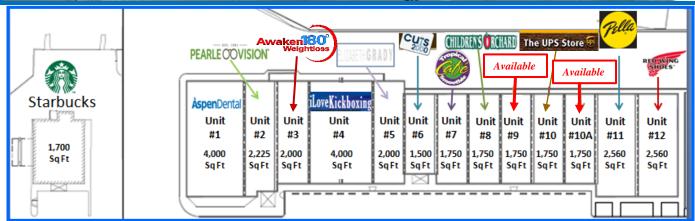

Seekonk Square and shares access with Walmart and Showcase Cinemas.

**TOTAL GLA:** 32,000 +/- sq. ft.

AVAILABLE SPACE: 1,750sf, - 3,500sf

**TENANTS:** Starbucks, Aspen Dental, Pearle Vision, I Love

Kick Boxing, Tropical Smoothie Café, Red Wing Shoes, Children's Orchard, UPS Store,

Awaken 180 and more.

ADJACENT ANCHORS: Kohl's, Best Buy, TJ Maxx, HomeGoods,

Target, Showcase Cinema, Walmart and more.

**TRAFFIC COUNT:** 28,000 per day

TRAFFIC SIGNAL: Yes

**DEMOGRAPHICS:** 3 Mile
 5 Mile
 10 Mile

 **POPULATION:** 54,851
 202,020
 630,911

 **AVG. HH INCOME:** \$50,294
 \$52,022
 \$51,265

**RENT:** \$17.50/sf, NNN

Adution

Attleboro

Meadow Brook

Valley Falls

Herbonville