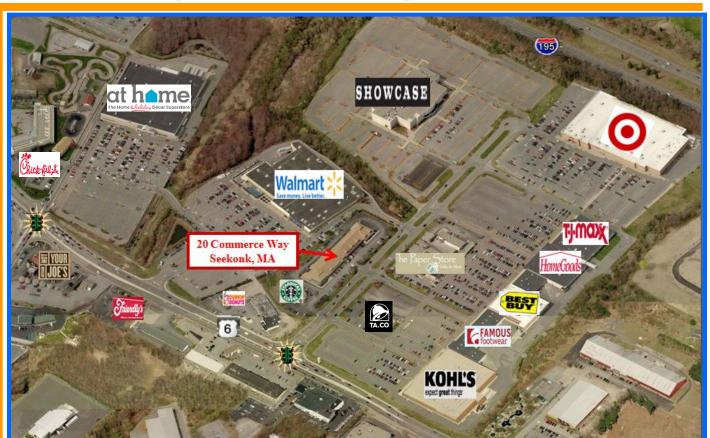

## ROUTE 6, SECKOTK, MASSachusetts

**LOCATION:** Located off of Rte. 6 and I-195 in Seekonk, MA, the major retail corridor servicing the east bay of

Rhode Island and Massachusetts. 2 – 20 Commerce Way is ideally located within the 370,000sf

Seekonk Square and shares access with Walmart and Showcase Cinemas.

**TOTAL GLA:** 32,000 +/- sq. ft.

AVAILABLE SPACE: 1,750sf, - 3,500sf

**TENANTS:** Starbucks, Aspen Dental, Pearle Vision, I Love

Kick Boxing, Tropical Smoothie Café, Red Wing Shoes, Children's Orchard, UPS Store,

Awaken 180 and more.

ADJACENT ANCHORS: Kohl's, Best Buy, TJ Maxx, HomeGoods,

Target, Showcase Cinema, Walmart and more.

**TRAFFIC COUNT:** 28,000 per day

TRAFFIC SIGNAL: Yes

**DEMOGRAPHICS:** 3 Mile
 5 Mile
 10 Mile