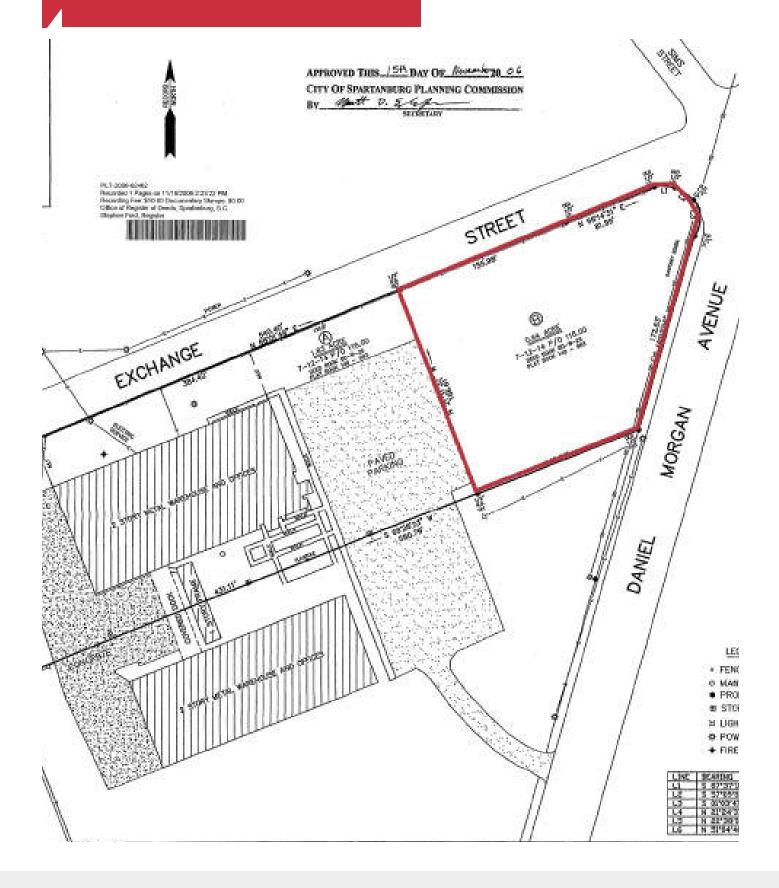

zone
- All utilities available
- Zoned light industrial
- Tax Map #7-12-14-116.02



SALE PRICE:

\$350,000

LOT SIZE:

0.94 Acres

### For more information:

#### Andrew Babb

864 398 4444 • ababb@naiearlefurman.com

NO WARRANTY OR REPRESENTATION, EXPRESS OR IMPLIED, IS MADE AS TO THE ACCURACY OF THE INFORMATION CONTAINED HEREIN, AND THE SAME IS SUBMITTED SUBJECT TO ERRORS, OMISSIONS, CHANGE OF PRICE, RENTAL OR OTHER CONDITIONS, PRIOR SALE, LEASE OR FINANCING, OR WITHDRAWAL WITHOUT NOTICE, AND OF ANY SPECIAL LISTING CONDITIONS IMPOSED BY OUR PRINCIPALS NO WARRANTIES OR REPRESENTATIONS ARE MADE AS TO THE CONDITION OF THE PROPERTY OR ANY HAZARDS CONTAINED THEREIN ARE ANY TO BE IMPLIED.

NAI Earle Furman 314 S Pine St., Spartanburg, SC 29302 864 398 4444 naief.com

## For Sale Lot for Sale