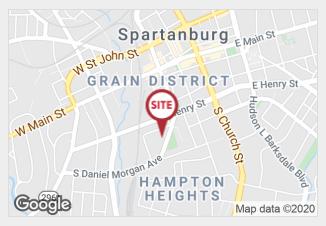

# Lot For Sale

S. Daniel Morgan Ave., Spartanburg, SC 29306

#### **Property Features**

- One block from the new AC Marriott Hotel
- Less than a mile from downtown Spartanburg businesses such as: RJ Rockers Brewing, Cribbs Kitchen, Groucho's Deli, McMillan Pazden Smith Architecture, Denny's Corporate, Lime Leaf, MezCal, Spartanburg Community College downtown
- Located in an opportunity zone
- All utilities available
- Zoned light industrial
- Tax Map #7-12-14-116.02



SALE PRICE:

\$350,000

LOT SIZE:

0.94 Acres

### For more information:

#### Andrew Babb

864 398 4444 • ababb@naiearlefurman.com

NO WARRANTY OR REPRESENTATION, EXPRESS OR IMPLIED, IS MADE AS TO THE ACCURACY OF THE INFORMATION CONTAINED HEREIN, AND THE SAME IS SUBMITTED SUBJECT TO ERRORS, OMISSIONS, CHANGE OF PRICE, RENTAL OR OTHER CONDITIONS, PRIOR SALE, LEASE OR FINANCING, OR WITHDRAWAL WITHOUT NOTICE, AND OF ANY SPECIAL LISTING CONDITIONS IMPOSED BY OUR PRINCIPALS NO WARRANTIES OR REPRESENTATIONS ARE MADE AS TO THE CONDITION OF THE PROPERTY OR ANY HAZARDS CONTAINED THEREIN ARE ANY TO BE IMPLIED.

NAI Earle Furman 314 S Pine St., Spartanburg, SC 29302 864 398 4444 naief.com

## For Sale Lot for Sale