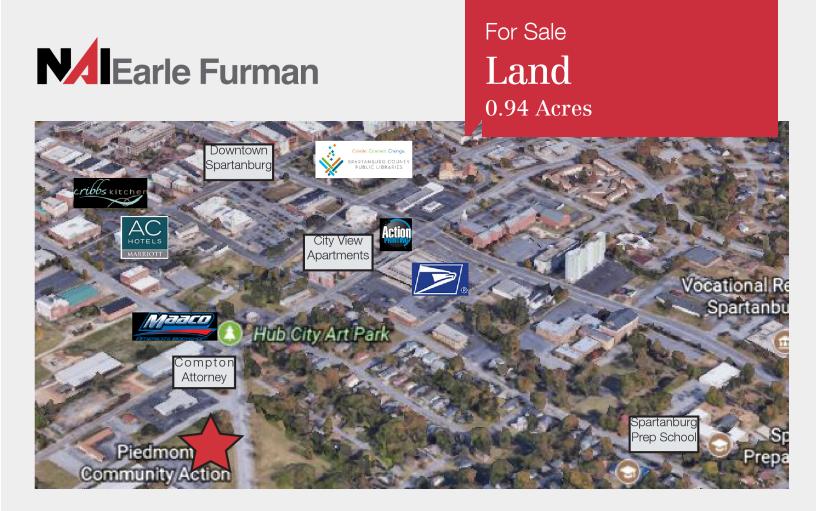

#### **Property Features**

- One block from the new AC Marriott Hotel
- Less than a mile from downtown Spartanburg businesses such as: RJ Rockers Brewing, Cribbs Kitchen, Groucho's Deli, McMillan Pazden Smith Architecture, Denny's Corporate, Lime Leaf, MezCal, Spartanburg Community College downtown
- Located in an opportunity zone
- All utilities available
- Zoned light industrial
- Tax Map #7-12-14-116.02

SALE PRICE:

\$350,000

LOT SIZE:

0.94 Acres