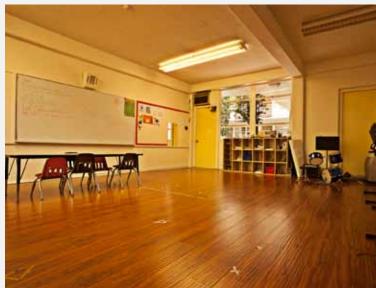

The expansive Sanctuary and Balcony will accommodate a congregation of up to 1,300 people. The Fellowship Hall (and well equipped commercial kitchen) provides for a banquet style event for approximately 300 guests. The adjacent Education Wing will support a full scale school with an outdoor playground

- Historic Landmark Designation (since 1/17/1979)
- Built in 1926
- ± 42,950 SF of Improvements
- ± 0.71 Acre Parcel Size
- Sanctuary Seating Capacity of ± 800
- Balcony Seating Capacity of ± 500
- Fellowship Hall Seating Capacity of ± 300 to 500
- Education Building includes:
  - Fifteen Classrooms
  - Five Offices
  - Staff Lounge
  - Private Chapel
- Commercial Kitchen
- Outdoor Playground