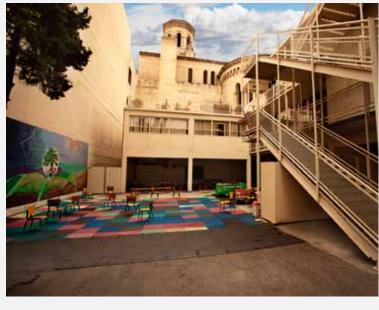

The expansive Sanctuary and Balcony will accommodate a congregation of up to 1,300 people. The Fellowship Hall (and well equipped commercial kitchen) provides for a banquet style event for approximately 300 guests. The adjacent Education Wing will support a full scale school with an outdoor playground

- Historic Landmark Designation (since 1/17/1979)
- Built in 1926
- ± 42,950 SF of Improvements
- ± 0.71 Acre Parcel Size
- Sanctuary Seating Capacity of ± 800
- Balcony Seating Capacity of ± 500
- Fellowship Hall Seating Capacity of ± 300 to 500
- Education Building includes:
  - Fifteen Classrooms
  - Five Offices
  - Staff Lounge
  - Private Chapel
- Commercial Kitchen
- Outdoor Playground