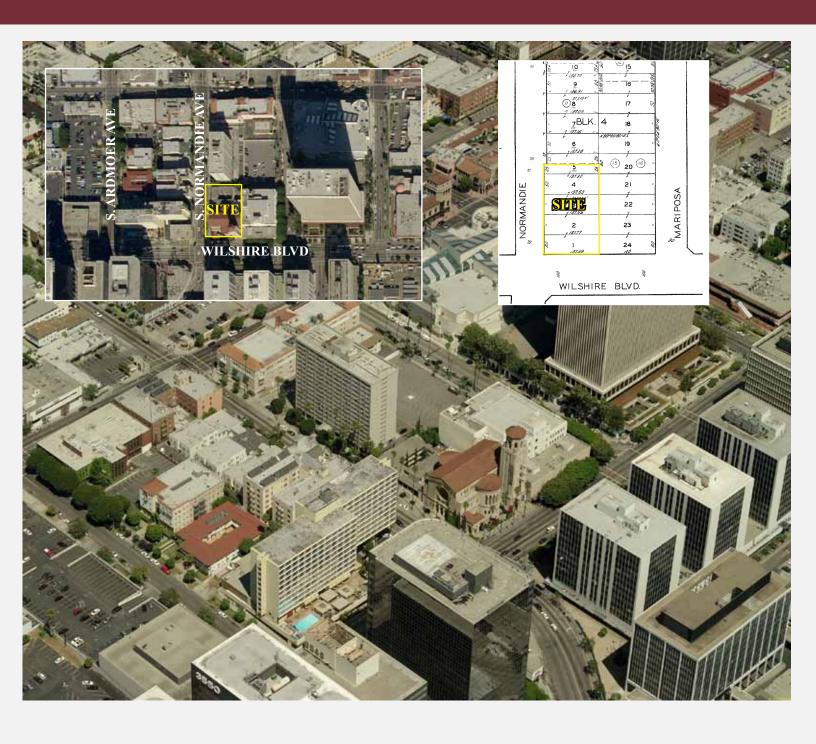

#### About the Property:

This one of a kind Historic Church Property is now available for church congregation, school, or any other large organization. The property is extremely well located and highly visible at the well known NEC of Wilshire Blvd. and S. Normandie Ave. in the Mid-Wilshire District of downtown Los Angeles.