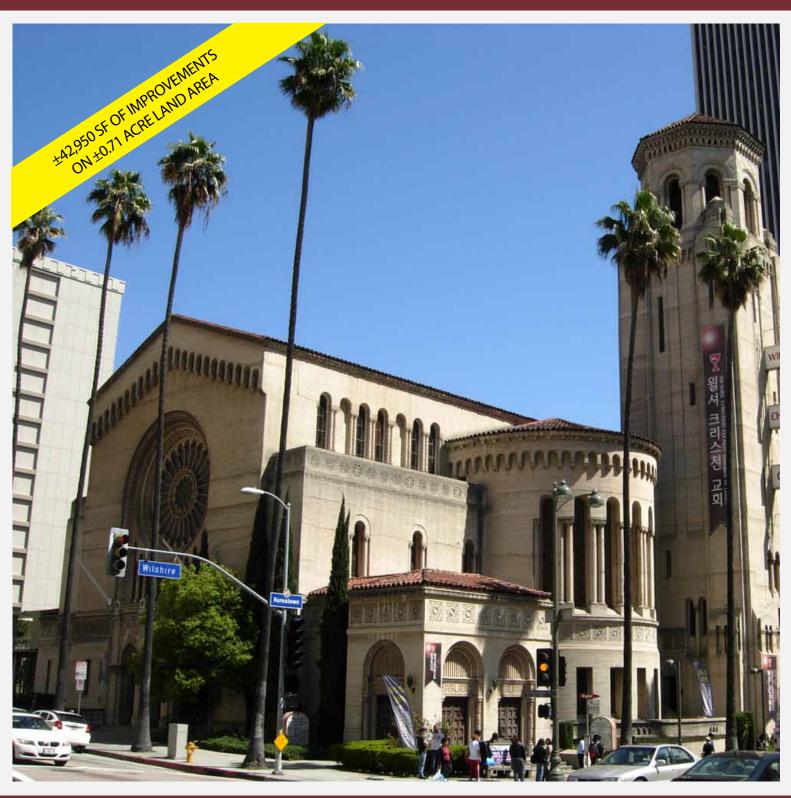

#### About the Property:

This one of a kind Historic Church Property is now available for church congregation, school, or any other large organization. The property is extremely well located and highly visible at the well known NEC of Wilshire Blvd. and S. Normandie Ave. in the Mid-Wilshire District of downtown Los Angeles.

- Historic Landmark Designation (since 1/17/1979)
- Built in 1926
- ± 42,950 SF of Improvements
- ± 0.71 Acre Parcel Size
- Sanctuary Seating Capacity of ± 800
- Balcony Seating Capacity of ± 500
- Fellowship Hall Seating Capacity of ± 300 to 500
- Education Building includes:
  - Fifteen Classrooms
  - Five Offices
  - Staff Lounge
  - Private Chapel
- Commercial Kitchen
- Outdoor Playground