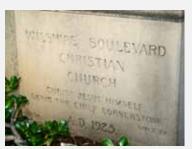

- Historic Landmark Designation (since 1/17/1979)
- Built in 1926
- ± 42,950 SF of Improvements
- ± 0.71 Acre Parcel Size
- Sanctuary Seating Capacity of ± 800
- Balcony Seating Capacity of ± 500
- Fellowship Hall Seating Capacity of ± 300 to 500
- Education Building includes:
  - Fifteen Classrooms
  - Five Offices
  - Staff Lounge
  - Private Chapel
- Commercial Kitchen
- Outdoor Playground