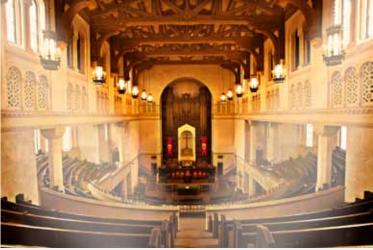

The expansive Sanctuary and Balcony will accommodate a congregation of up to 1,300 people. The Fellowship Hall (and well equipped commercial kitchen) provides for a banquet style event for approximately 300 guests. The adjacent Education Wing will support a full scale school with an outdoor playground

- Historic Landmark Designation (since 1/17/1979)
- Built in 1926
- ± 42,950 SF of Improvements
- ± 0.71 Acre Parcel Size
- Sanctuary Seating Capacity of ± 800
- Balcony Seating Capacity of ± 500
- Fellowship Hall Seating Capacity of ± 300 to 500
- Education Building includes:
  - Fifteen Classrooms
  - Five Offices
  - Staff Lounge
  - Private Chapel
- Commercial Kitchen
- Outdoor Playground