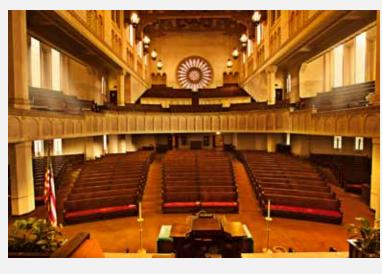

The expansive Sanctuary and Balcony will accommodate a congregation of up to 1,300 people. The Fellowship Hall (and well equipped commercial kitchen) provides for a banquet style event for approximately 300 guests. The adjacent Education Wing will support a full scale school with an outdoor playground

- Historic Landmark Designation (since 1/17/1979)
- Built in 1926
- ± 42,950 SF of Improvements
- ± 0.71 Acre Parcel Size
- Sanctuary Seating Capacity of ± 800
- Balcony Seating Capacity of ± 500
- Fellowship Hall Seating Capacity of ± 300 to 500
- Education Building includes:
  - Fifteen Classrooms
  - Five Offices
  - Staff Lounge
  - Private Chapel
- Commercial Kitchen
- Outdoor Playground