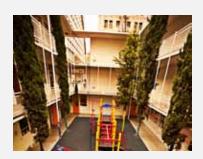

The expansive Sanctuary and Balcony will accommodate a congregation of up to 1,300 people. The Fellowship Hall (and well equipped commercial kitchen) provides for a banquet style event for approximately 300 guests. The adjacent Education Wing will support a full scale school with an outdoor playground

- Historic Landmark Designation (since 1/17/1979)
- Built in 1926
- ± 42,950 SF of Improvements
- ± 0.71 Acre Parcel Size
- Sanctuary Seating Capacity of ± 800
- Balcony Seating Capacity of ± 500
- Fellowship Hall Seating Capacity of ± 300 to 500
- Education Building includes:
  - Fifteen Classrooms
  - Five Offices
  - Staff Lounge
  - Private Chapel
- Commercial Kitchen
- Outdoor Playground