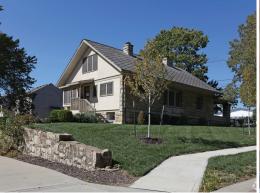

## 9205 W 75TH ST

OVERLAND PARK, KS 66204

### HIGHLIGHTS

- 3,200 +/- SF Freestanding Building with Private Parking
- Move in Ready; Owner recently painted and refinished hardwood floors
- Includes 6 Private Offices/Conference Room, Full Kitchen, Open Area, 3 Restrooms & Storage
- Located on 75th St, Directly Across from Shawnee Mission Medical Center with easy access to I-35
- Tremendous Signage/Visibility Along 75th St
- Ideal for Creative Office, Professional Services, Non-Profit
- Zoned CP-O

### **FOR LEASE** \$2,500/Month + Utilities