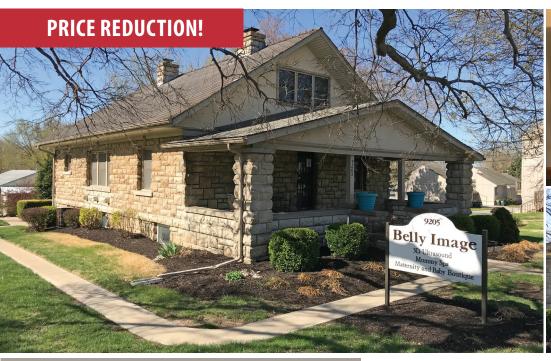

## 9205 W 75TH ST

OVERLAND PARK, KS 66204

### HIGHLIGHTS

- 3,200 +/- SF Freestanding Building with Private Parking
- Move in Ready; Owner recently painted and refinished hardwood floors
- Includes 6 Private Offices/Conference Room, Full Kitchen, Open Area, 3 Restrooms & Storage
- Located on 75th St, Directly Across from Shawnee Mission Medical Center with easy access to I-35
- Tremendous Signage/Visibility Along 75th St
- Ideal for Creative Office, Professional Services, Non-Profit
- Zoned CP-O

### **FOR LEASE** \$2,500/Month + Utilities