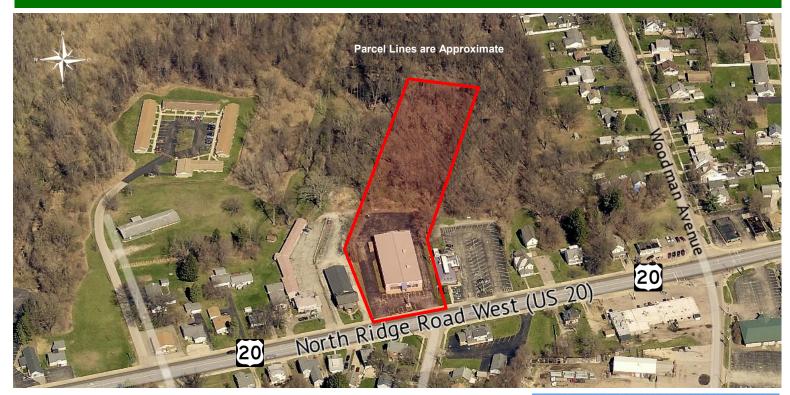

2001 West Prospect Road (State Route 20)

### 9,120± SF Retail Facility on 3.47± Acres For Sale

Saybrook Township. Ohio 44004 (Ashtabula County)

www.GlobalCommercialRE.com 8585 East Ave., Mentor, Ohio 44060