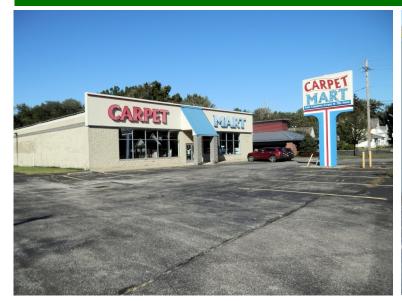

#### **Property Features:**

- 9,120± SF Retail Store
- Built 2001
- Current Use is Carpet Mart (Business Assets are also Available)
- 3.47± Acres
- Zoned C-Commercial
- City Water & Sewer
- 155± Feet Frontage on SR 20
- 2 Docks Located at the Back of Building
- 1 (Dock & Drive-In) Located on the Side of the Building
- Outstanding Retail Location
- Located Between SR45 & SR 11 on SR 20
- Situated in Saybrook Township No Local Income Tax
- · High Traffic Area