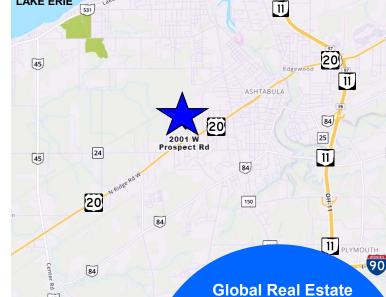

2001 West Prospect Road (State Route 20)

### 9,120± SF Retail Facility on 3.47± Acres For Sale

Saybrook Township. Ohio 44004 (Ashtabula County)

Latitude 41.882230 Longitude -80.771320

www.GlobalCommercialRE.com 8585 East Ave., Mentor, Ohio 44060

**LAKE ERIE** 