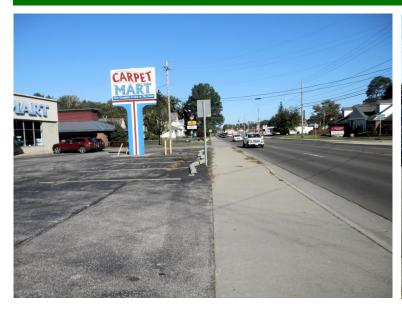

#### **Property Features:**

- 9,120± SF Retail Store
- Built 2001
- Current Use is Carpet Mart (Business Assets are also Available)
- 3.47± Acres
- Zoned C-Commercial
- City Water & Sewer
- 155± Feet Frontage on SR 20
- 2 Docks Located at the Back of Building
- 1 (Dock & Drive-In) Located on the Side of the Building
- Outstanding Retail Location
- Located Between SR45 & SR 11 on SR 20
- Situated in Saybrook Township No Local Income Tax
- · High Traffic Area