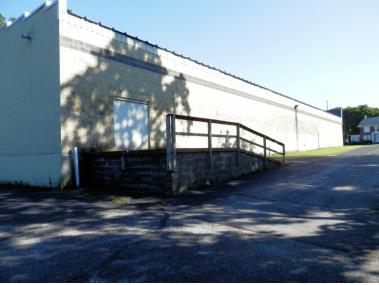

#### **Property Features:**

- 9,120± SF Retail Store
- Built 2001
- Current Use is Carpet Mart (Business Assets are also Available)
- 3.47± Acres
- Zoned C-Commercial
- City Water & Sewer
- 155± Feet Frontage on SR 20
- 2 Docks Located at the Back of Building
- 1 (Dock & Drive-In) Located on the Side of the Building
- Outstanding Retail Location
- Located Between SR45 & SR 11 on SR 20
- Situated in Saybrook Township No Local Income Tax
- · High Traffic Area