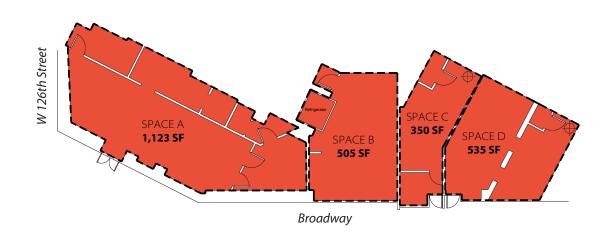

#### SIZE

| Space A                     | 1,123 SF       |
|-----------------------------|----------------|
| Space B - Vented with Gas   | 505 SF         |
| Space C                     | 350 SF         |
| Space D                     | 535 SF         |
| Total                       | 2,513 SF       |
| + Basement (Non Contiguous) | <b>Partial</b> |

#### **FLOOR PLAN**

\*All spaces can be combined or demised in a variety of ways