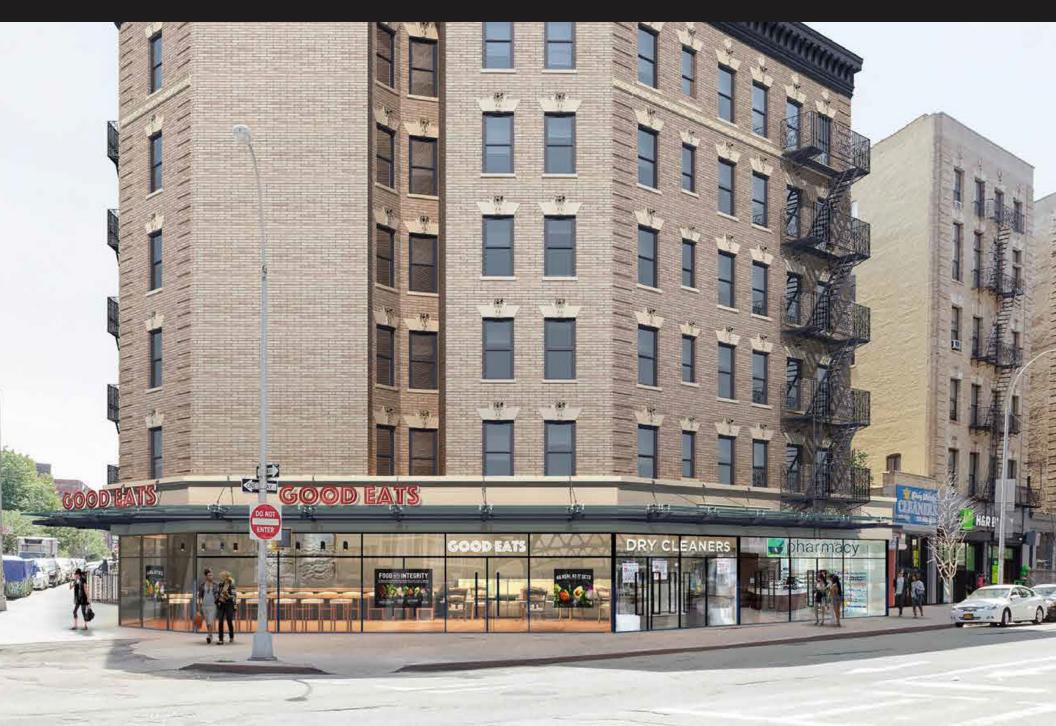

#### **COMMENTS**

- Corner of Broadway & 126th Street
- Adjacent to the new \$7 billion, 17-acre expansion of Columbia University
- Close proximity to Morningside Park, the Manhattan School of Music, Barnard College, Teachers College and Columbia's main campus
- Situated one block from the 1 subway line, three blocks from the A, B, C and D, and a short drive to the Henry Hudson Parkway