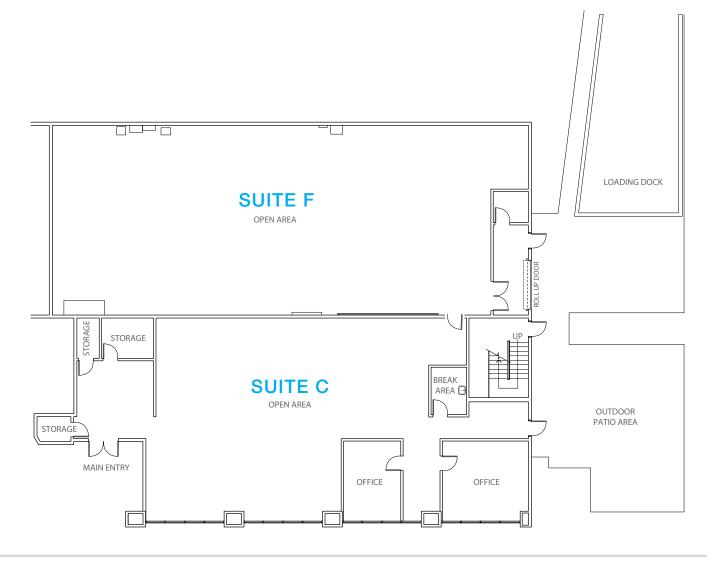

### FLOOR PLAN

#### SUITE C: ±3,673 SF

- » (2) Private offices, large open area and propsed break area
- » Direct access to outdoor patio area
- » Ideal for a tenant with a high bandwidth requirement. Directly supported by dedicated connections to Level 3'3 ber optic backbone. Additional in place ber provided by AT&T and Time Warner.

#### SUITE F: ±4,063 SF

- » 100% HVAC open area
- » 16' ceiling area, great for:
  - production
  - creative office
  - warehouse
- » Roll up door with direct access to loading dock

#### SUITE C & F: ±7,736 SF

» Can be combined for a total of 7,736 SF

**BRANDON KEITH**, Senior Vice President 858.458.3326 | bkeith@voitco.com | Lic. #01177792