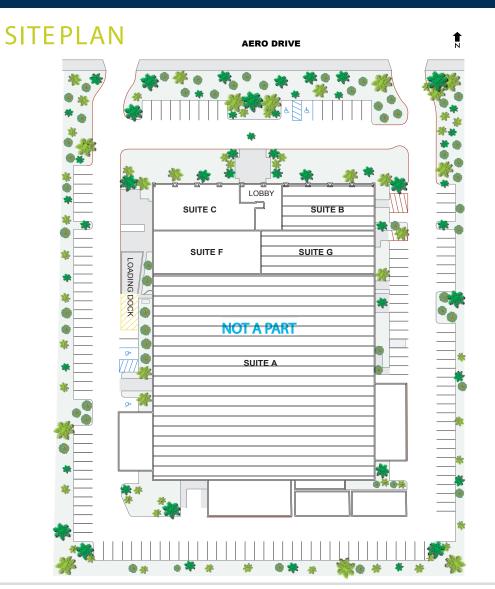

### FLOOR PLAN

#### SUITE C: ±3,673 SF

- » (2) Private offices, large open area and propsed break area
- » Direct access to outdoor patio area
- » Ideal for a tenant with a high bandwidth requirement. Directly supported by dedicated connections to Level 3'3 ber optic backbone. Additional in place ber provided by AT&T and Time Warner.

#### SUITE F: ±4,063 SF

- » 100% HVAC open area
- » 16' ceiling area, great for:
  - production
  - creative office
  - warehouse
- » Roll up door with direct access to loading dock

#### SUITE C & F: ±7,736 SF

» Can be combined for a total of 7,736 SF

**BRANDON KEITH**, Senior Vice President 858.458.3326 | bkeith@voitco.com | Lic. #01177792