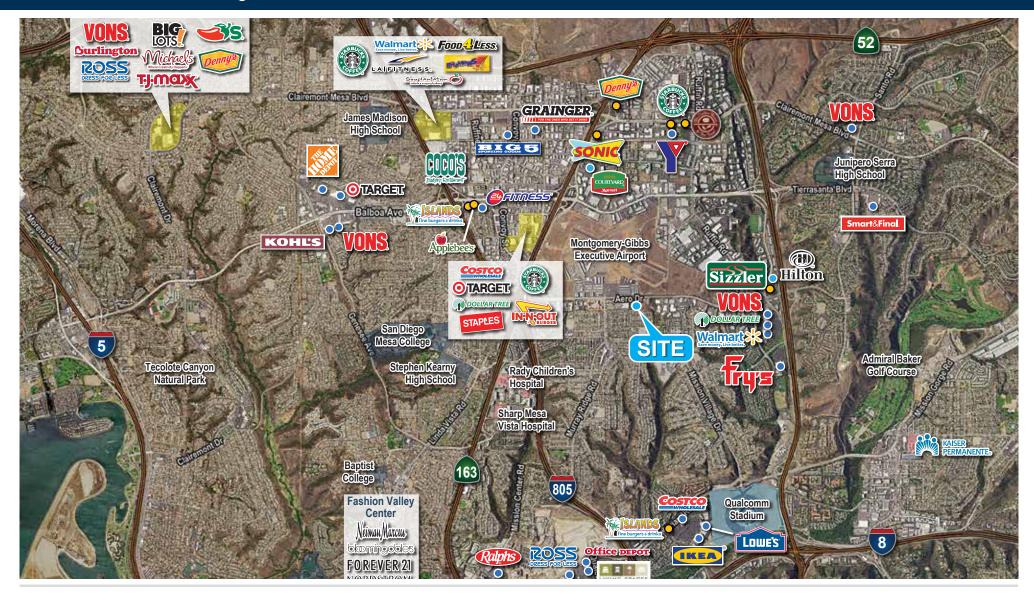

### **± 3,673 - 7,736 SF**LOCATED IN THE KEARNY MESA SUBMARKET

**AVAILABLE**FORLEASE

8929 Aero Drive • San Diego, CA 92123

8929 Aero Drive • San Diego, CA 92123

## **± 3,673 - 7,736 SF**LOCATED IN THE KEARNY MESA SUBMARKET

**AVAILABLE** FORLEASE

8929 Aero Drive • San Diego, CA 92123

BRANDON KEITH, Senior Vice President 858.458.3326 | bkeith@voitco.com | Lic. #01177792