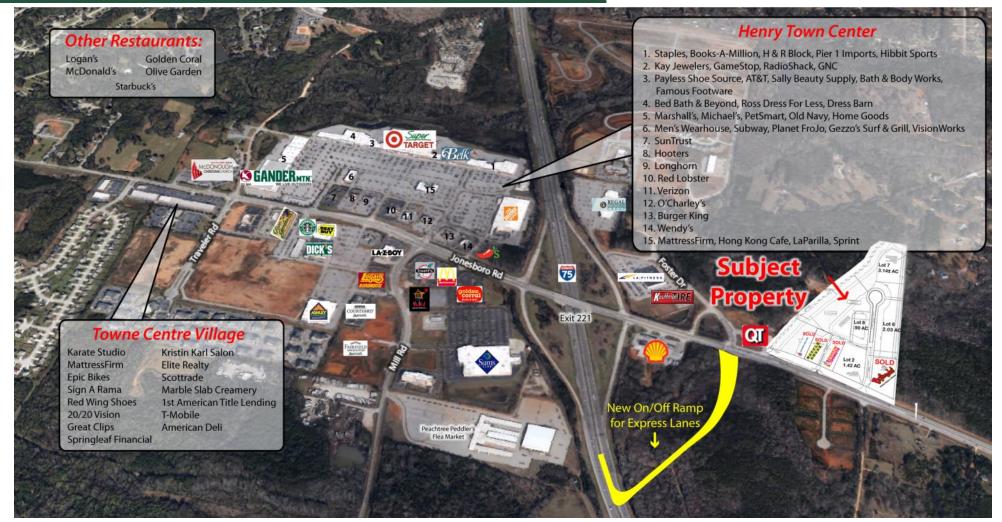

- This property on Jonesboro Road has 3 interior parcels for sale. All utilities are available to all sites and a master detention pond accommodates all 7 parcels. Interior roadways are marked in yellow.
- A dedicated entrance/exit ramp for the I-75 Express Lane is located directly across from Foster Dr.
- See area map on reverse.
- Lot 6, 7 & 8 ZONED C-3 (C-3 allows OFFICES, HOTELS, etc.)
- Current Traffic: 26,700 vehicles per day

I-75 Express Lane Project

This project adds additional lanes for traffic from SR 155 to the I-75/I-675 split. The Jonesboro Road exit has the only on/off ramp for exclusive entry/exit from the express lanes. Traffic enters/exits this on/off ramp from Jonesboro Road at the intersection of Foster and Jonesboro Roads, just west of the Subject Property. For more information click the link : <a href="https://www.youtube.com/watch?v=4lR9PNMGHZg">https://www.youtube.com/watch?v=4lR9PNMGHZg</a>