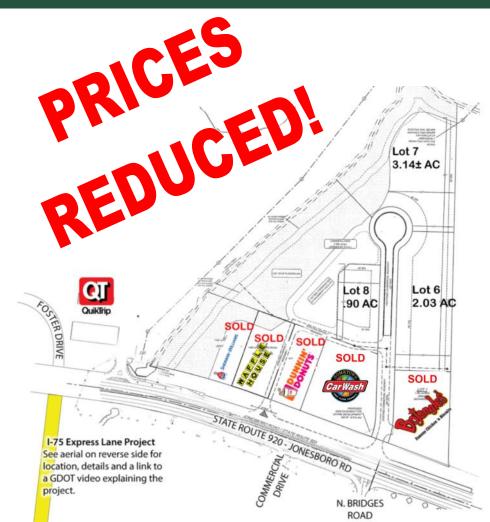

- This property on Jonesboro Road has 3 interior parcels for sale. All utilities are available to all sites and a master detention pond accommodates all 7 parcels. Interior roadways are marked in yellow.
- A dedicated entrance/exit ramp for the I-75 Express Lane is located directly across from Foster Dr.
- See area map on reverse.
- Lot 6, 7 & 8 ZONED C-3 (C-3 allows OFFICES, HOTELS, etc.)
- Current Traffic: 26,700 vehicles per day

## Lots Available:

| Lot #  | Size       | Description                                  | Sales Price              | Reduced   |
|--------|------------|----------------------------------------------|--------------------------|-----------|
| Lot #1 | 1 Acre     | Bojangle's                                   | SOLD                     |           |
| Lot #2 | 1.42 Acres | Car Wash                                     | SOLD                     |           |
| Lot #3 | .70 Acres  | Dunkin Donuts                                | SOLD                     |           |
| Lot #4 | 2.40 Acres | Sherwin Williams Paint                       | SOLD                     |           |
| Lot #5 | 1 Acre     | Waffle House                                 | SOLD                     |           |
| Lot #6 | 2.03 Acres | Hotel Site - See Plat                        | <del>\$995,000</del>     | \$650,000 |
| Lot #7 | 3.14 Acres | Hotel Site - See Plat (20% of lot is graded) | - <del>\$675,000</del> - | \$525,000 |
| Lot #8 | .90 Acres  | See Plat                                     | <del>\$695,000</del>     | \$530,000 |

I-75 Express Lane Project

This project adds additional lanes for traffic from SR 155 to the I-75/I-675 split. The Jonesboro Road exit has the only on/off ramp for exclusive entry/exit from the express lanes. Traffic enters/exits this on/off ramp from Jonesboro Road at the intersection of Foster and Jonesboro Roads, just west of the Subject Property. For more information click the link : <a href="https://www.youtube.com/watch?v=4lR9PNMGHZg">https://www.youtube.com/watch?v=4lR9PNMGHZg</a>