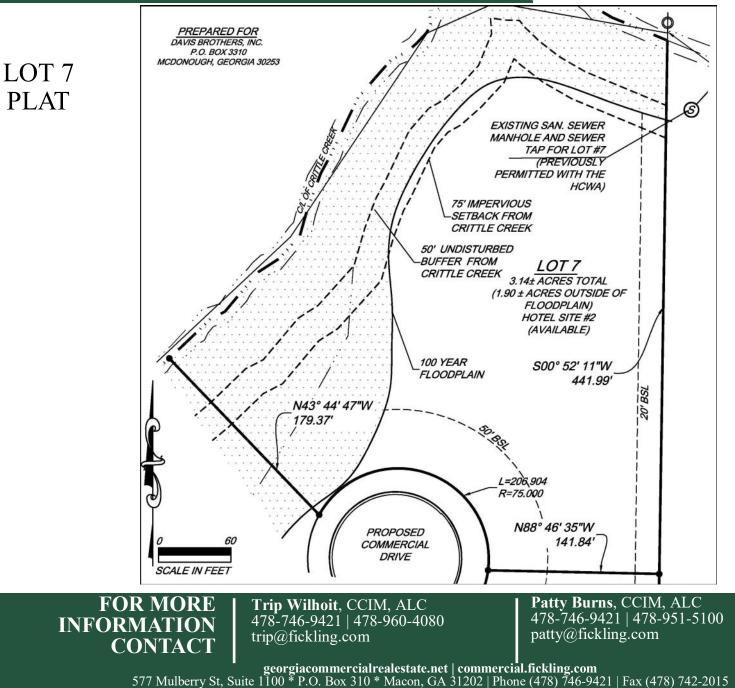

## Lots Available:

| Lot #  | Size       | Description                                  | Sales Price              | Reduced   |
|--------|------------|----------------------------------------------|--------------------------|-----------|
| Lot #1 | 1 Acre     | Bojangle's                                   | SOLD                     |           |
| Lot #2 | 1.42 Acres | Car Wash                                     | SOLD                     |           |
| Lot #3 | .70 Acres  | Dunkin Donuts                                | SOLD                     |           |
| Lot #4 | 2.40 Acres | Sherwin Williams Paint                       | SOLD                     |           |
| Lot #5 | 1 Acre     | Waffle House                                 | SOLD                     |           |
| Lot #6 | 2.03 Acres | Hotel Site - See Plat                        | <del>\$995,000</del>     | \$650,000 |
| Lot #7 | 3.14 Acres | Hotel Site - See Plat (20% of lot is graded) | - <del>\$675,000</del> - | \$525,000 |
| Lot #8 | .90 Acres  | See Plat                                     | <del>\$695,000</del>     | \$530,000 |