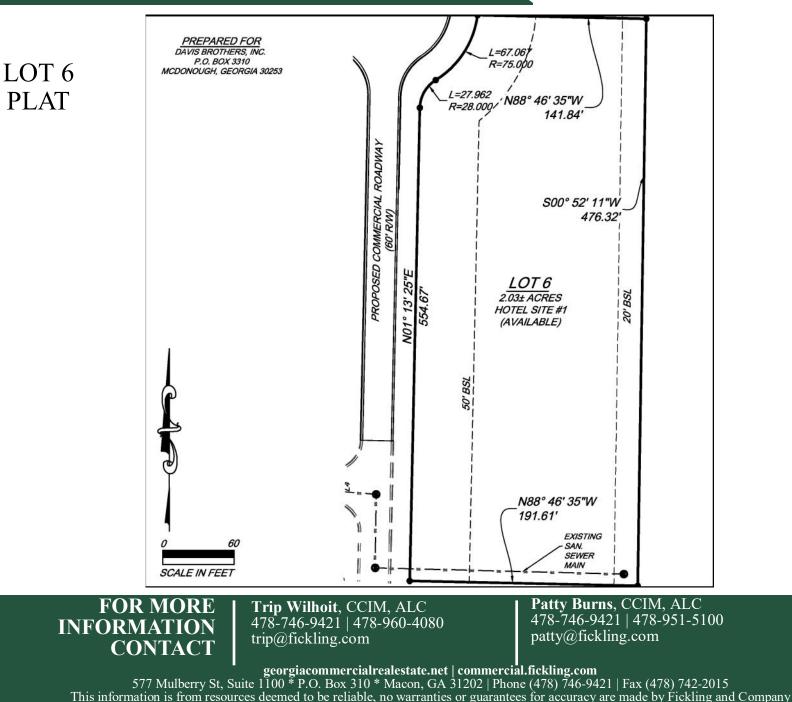

## Lots Available:

| Lot #  | Size       | Description                                  | Sales Price              | Reduced   |
|--------|------------|----------------------------------------------|--------------------------|-----------|
| Lot #1 | 1 Acre     | Bojangle's                                   | SOLD                     |           |
| Lot #2 | 1.42 Acres | Car Wash                                     | SOLD                     |           |
| Lot #3 | .70 Acres  | Dunkin Donuts                                | SOLD                     |           |
| Lot #4 | 2.40 Acres | Sherwin Williams Paint                       | SOLD                     |           |
| Lot #5 | 1 Acre     | Waffle House                                 | SOLD                     |           |
| Lot #6 | 2.03 Acres | Hotel Site - See Plat                        | <del>\$995,000</del>     | \$650,000 |
| Lot #7 | 3.14 Acres | Hotel Site - See Plat (20% of lot is graded) | - <del>\$675,000</del> - | \$525,000 |
| Lot #8 | .90 Acres  | See Plat                                     | <del>\$695,000</del>     | \$530,000 |