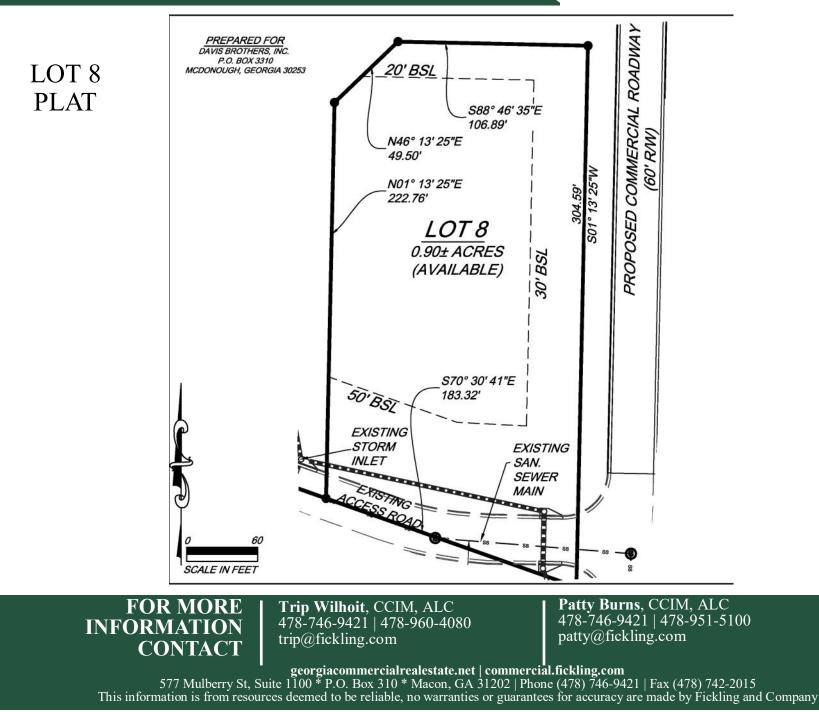

## Lots Available:

| Lot #  | Size       | Description                                  | Sales Price              | Reduced   |
|--------|------------|----------------------------------------------|--------------------------|-----------|
| Lot #1 | 1 Acre     | Bojangle's                                   | SOLD                     |           |
| Lot #2 | 1.42 Acres | Car Wash                                     | SOLD                     |           |
| Lot #3 | .70 Acres  | Dunkin Donuts                                | SOLD                     |           |
| Lot #4 | 2.40 Acres | Sherwin Williams Paint                       | SOLD                     |           |
| Lot #5 | 1 Acre     | Waffle House                                 | SOLD                     |           |
| Lot #6 | 2.03 Acres | Hotel Site - See Plat                        | <del>\$995,000</del>     | \$650,000 |
| Lot #7 | 3.14 Acres | Hotel Site - See Plat (20% of lot is graded) | - <del>\$675,000</del> - | \$525,000 |
| Lot #8 | .90 Acres  | See Plat                                     | <del>\$695,000</del>     | \$530,000 |