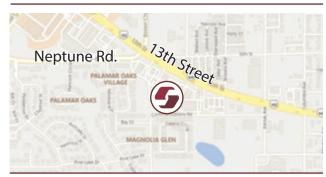

TE PLAZA

3441 13th Street, St. Cloud, FL 34769





# ST. CLOUD, FL

## **UP TO 5,155 SF AVAILABLE**

- Located at US Highway 192/441 and Neptune Road in St. Cloud, Florida
- 1.5 miles east from Florida Turnpike access
- Anchored by Beall's Outlet, Dollar General, Big Lots, and Aaron Rents.
- 44,800 AADT on US Hwy 192/441 with great visibility and access
- Half a mile from St. Cloud Regional Medical Center with a recently-completed expansion

| Demographics          | 3 Miles  | 5 Miles  | 7 Miles  |
|-----------------------|----------|----------|----------|
| Q2 2020 Population    | 49,683   | 87,361   | 151,742  |
| Q2 2020 Households    | 17,627   | 30,295   | 51,455   |
| Q2 2020 Avg HH Income | \$68,391 | \$70,950 | \$68,382 |

#### TRAFFIC COUNTS

13th Street

44,800

### LOCATION



LAT: 28.455853 / LON: -82.627416

## Leasing Contact Serina Morison

Leasing Representative 727.793.4817 serina.morison@sembler.com

The Sembler Company | 800.940.6000 | www.sembler.com

Although the Sembler Company has obtained the information contained herein from sources it believes to be reliable, and believes the information to be correct, no representations or warranties, express or implied, are made as to the accuracy or reliability of this information. Any references to square footage or age are approximate only. The recipient bears sole responsibility for verification of the accuracy of the information contained herein and bears all risk for any inaccuracies. The Sembler Company shall have no liability or responsibility to any party for any loss or damage arising from reliance b