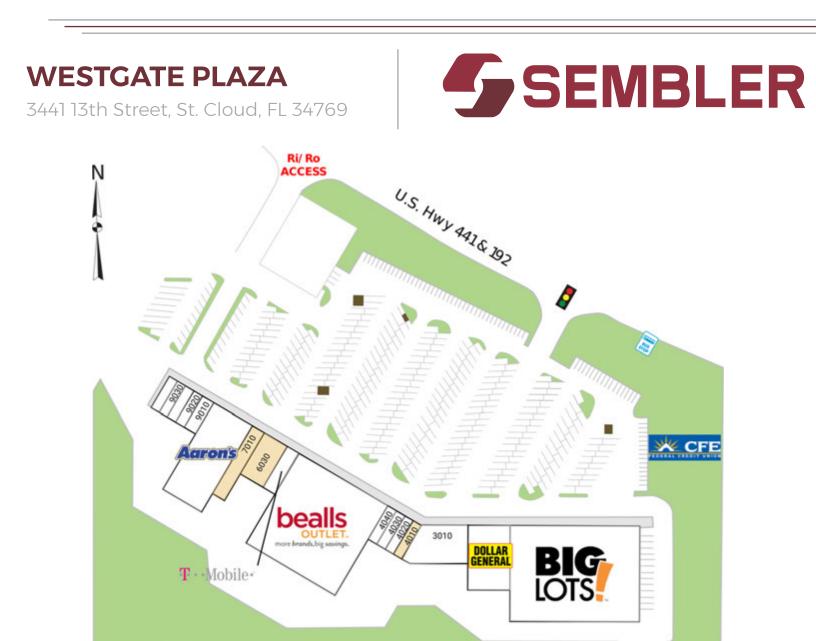

# WESTGATE PLAZA

3441 13th Street, St. Cloud, FL 34769

#### **Communications Road**

| 1000 | Big Lots               | 30,000 | 6010 | T-Mobile                     | 1,400  |
|------|------------------------|--------|------|------------------------------|--------|
| 2000 | Dollar General         | 6,500  | 6030 | Available                    | 2,800  |
| 3010 | Amigo's Meat & Produce | 5,016  | 7010 | Available                    | 2,355  |
| 4010 | Available              | 900    | 8000 | Aaron's Rent                 | 10,800 |
| 4020 | Discount Vape World    | 900    | 9010 | General Connection Tax       | 1,000  |
| 4030 | Greenlight Insurance   | 900    | 9020 | Mr. Abe's Barbershop         | 750    |
| 4040 | St Cloud Jewelers      | 900    | 9030 | Drunken Parrot Saloon        | 2,250  |
| 5000 | Beall's Outlet         | 25,600 | ATM  | Central Florida Credit Union | -      |

#### The Sembler Company | 800.940.6000 | www.sembler.com

SITE PLAN

Although the Sembler Company has obtained the information contained herein from sources it believes to be reliable, and believes the information to be correct, no representations or warranties, express or implied, are made as to the accuracy or reliability of this information. Any references to square footage or age are approximate only. The recipient bears sole responsibility for verification of the accuracy of the information contained herein and bears all risk for any inaccuracies. The Sembler Company shall have no liability or responsibility to any party for any loss or damage arising from reliance by any party on the information contained herein. Site plans subject to change.