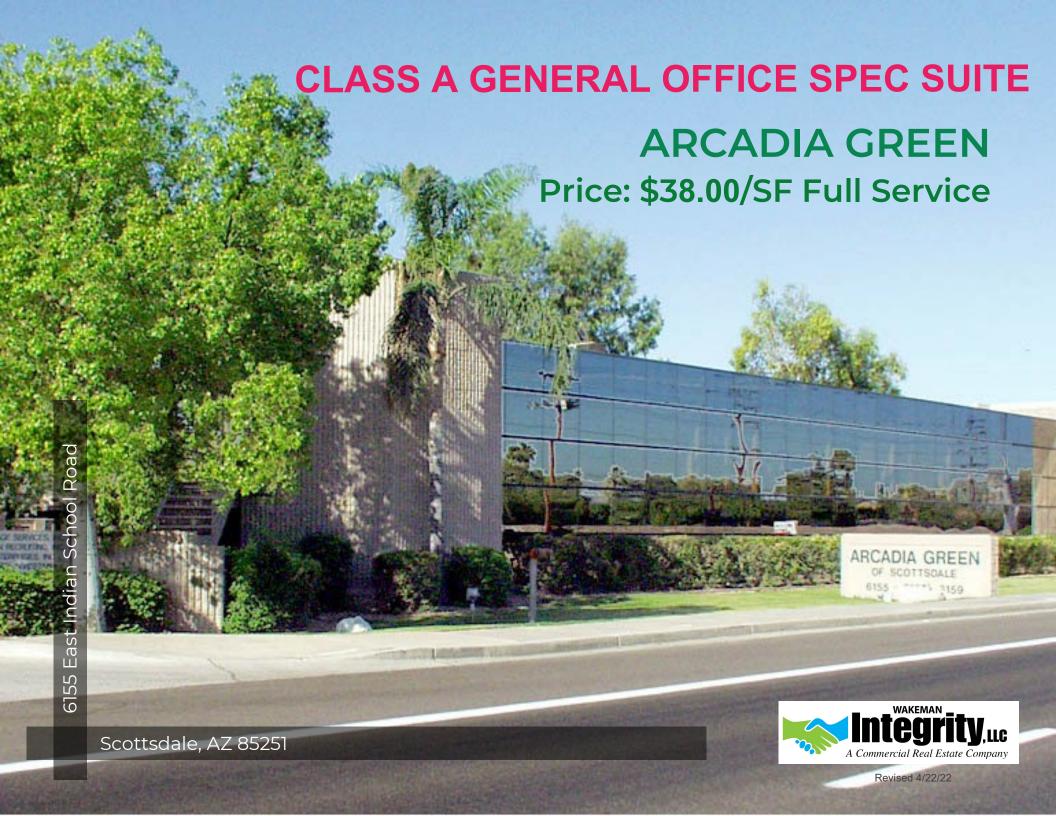

#### PROPERTY SUMMARY

Arcadia Green 6155 East Indian School Road | Scottsdale, AZ 85251

#### **PROPERTY SUMMARY**

Availability: 2nd Floor Spec Suite

3,498 RSF

Building Size: 10,437 RSF

Load Factor: 7.675%

Lease Rate: \$38.00/RSF Full Service

With Base Year

Type: General Office Parking: 3.85:1,000 SF

### **SPEC SUITE**

Move-in Ready white and light Class A Spec Suite with spectacular views of Camelback Mountain. Exposed ceilings. Frosted glass throughout. LAST SPACE AVAILABLE.