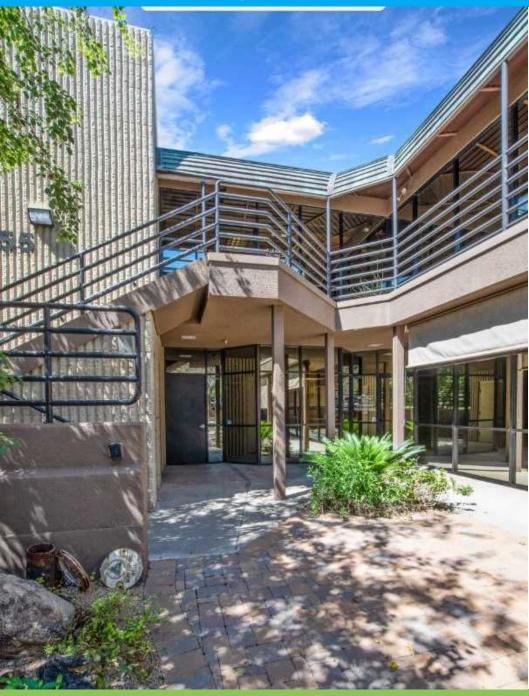

#### PROPERTY OVERVIEW

Two Story Garden Office Complex. The current owner has invested wisely in low water desert landscaping and solar panels that keep the expenses down, with timeless architecture and an impressive glass line. The property has common restrooms and an elevator to go along with a great outdoor courtyard for having lunch or meetings. Located less that 2 miles to the west of Old Town Scottsdale and just south from Arcadia. This truly is a unique and conveniently located building in a submarket with very few opportunities.

The current owner has invested wisely in low water desert landscaping that keep the expenses down, along with timeless architecture and an impressive glass line. Owner invested \$750,000 in solar panels in 2009 bringing the expense for gas and electric to \$1,575 yearly. A Hugh Savings! Common restrooms and an elevator accompany a great outdoor courtyard that is ideal for lunch or meetings.