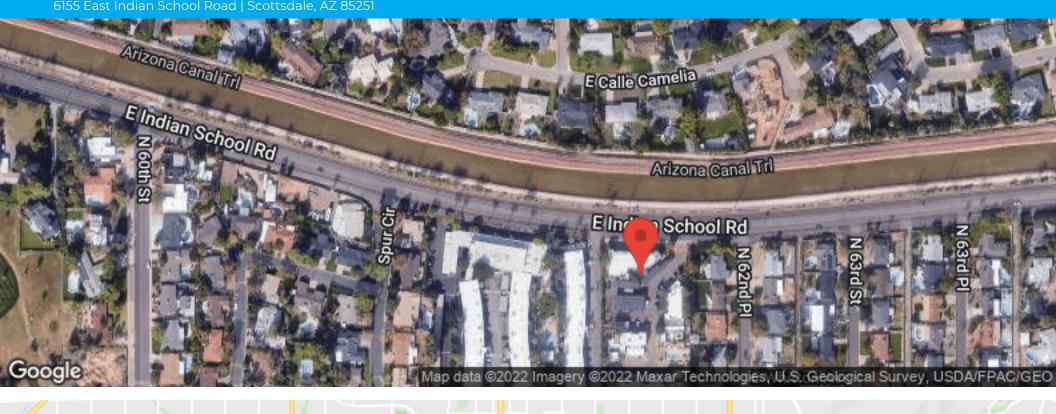

#### PROPERTY SUMMARY

Arcadia Green 6155 East Indian School Road | Scottsdale, AZ 85251

# PROPERTY DESCRIPTION

Wakeman Integrity, LLC has been awarded the Exclusive Listing for Arcadia Green located at 6155 East Indian School Road. The property is a wonderful two-story office building consisting of approximately 10,437 square feet. A property like this doesn't come available often. With over 200 feet of frontage on Indian School, the signage potential is fantastic. The building was designed to take advantage of the Camelback Mountain views from the second floor.

Located less that 2 miles west of Old Town Scottsdale and just south from Arcadia, this truly is a unique and conveniently located building in a submarket with very few opportunities.

SPEC SUITE #225 (3,498 sf R)