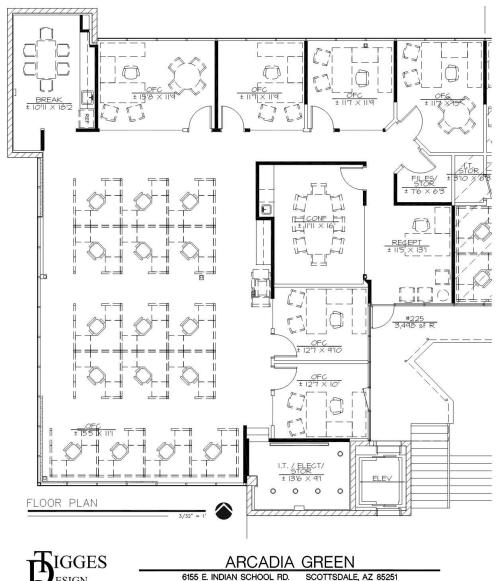

#### **PROPERTY SUMMARY**

Availability: 2nd Floor Spec Suite

3,498 RSF

Building Size: 10,437 RSF

Load Factor: 7.675%

Lease Rate: \$38.00/RSF Full Service

With Base Year

Type: General Office Parking: 3.85:1,000 SF

### **SPEC SUITE**

Move-in Ready white and light Class A Spec Suite with spectacular views of Camelback Mountain. Exposed ceilings. Frosted glass throughout. LAST SPACE AVAILABLE.

Located less that 2 miles west of Old Town Scottsdale and just south from Arcadia, this truly is a unique and conveniently located building in a submarket with very few opportunities.

SPEC SUITE #225 (3,498 sf R)