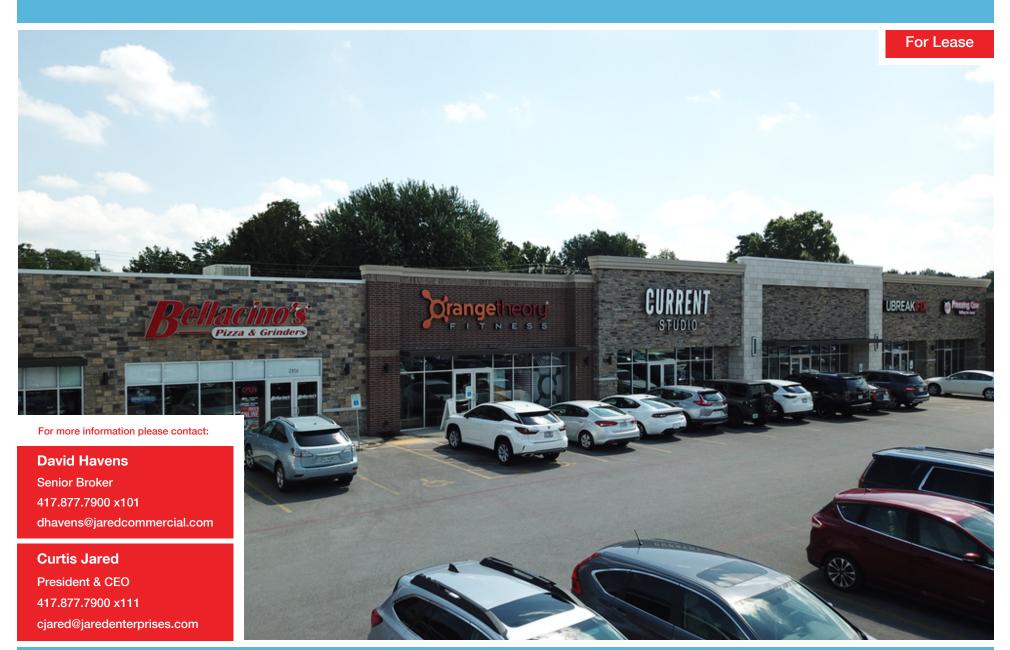

### **PROPERTY OVERVIEW**

Retail Shopping center with great visibility and high traffic counts. Located across from Battlefield mall and located in the heart of Springfield's retail shopping district. Center has been newly remodel in 2017, and is anchored by Tuesday Morning.

### **PROPERTY HIGHLIGHTS**

- · Located across from the Battlefield Mall.
- High traffic counts.
- Great Access & Great Visibility.
- Signalized intersection.
- Right in right out from S Glenstone Ave.
- Newly Remodeled 2017.
- Close proximity to highway 65 & James River Freeway.