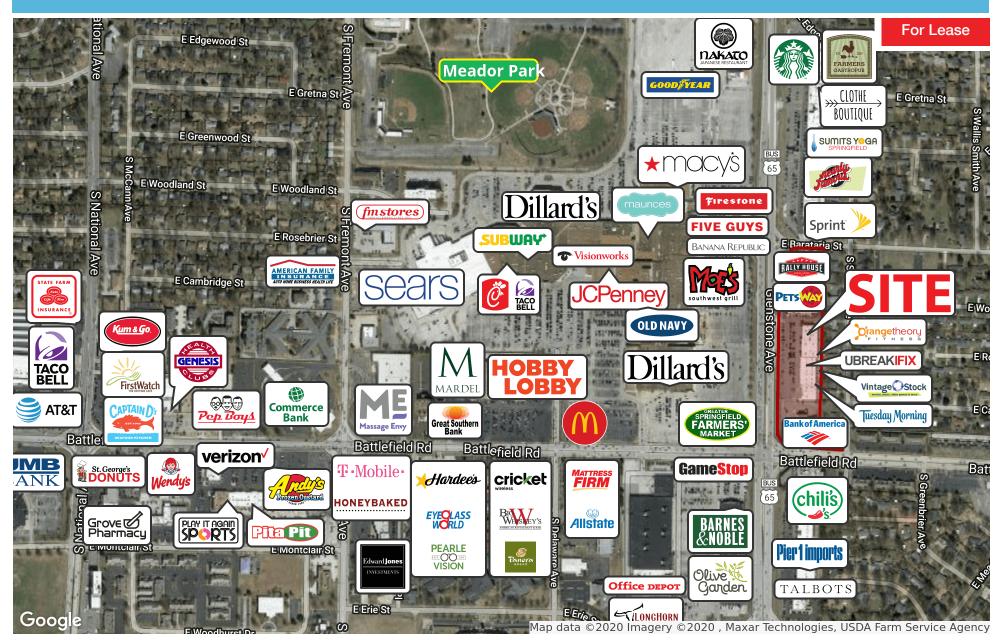

ccess & Great Visibility.
- Signalized intersection.
- Right in right out from S Glenstone Ave.
- Newly Remodeled 2017.
- Close proximity to highway 65 & James River Freeway.





2832 - 2922 S GLENSTONE AVE, SPRINGFIELD, MO 65804

## **AVAILABLE SPACES**

For Lease

LEASE TYPE | NNN

**TOTAL SPACE** | 2,115 - 7,330 SF

**LEASE TERM** | 60 months

**LEASE RATE** | \$25.00 SF/yr



| SUITE | TENANT    | SIZE (SF) | LEASE TYPE | LEASE RATE    | DESCRIPTION |
|-------|-----------|-----------|------------|---------------|-------------|
| 2868  | Available | 3,115 SF  | NNN        | \$25.00 SF/yr |             |











2832 - 2922 S GLENSTONE AVE, SPRINGFIELD, MO 65804

## **ADDITIONAL PHOTOS**

For Lease













2832 - 2922 S GLENSTONE AVE, SPRINGFIELD, MO 65804

## **RETAILER MAP**







2832 - 2922 S GLENSTONE AVE, SPRINGFIELD, MO 65804

## TRAFFIC COUNT MAP







2832 - 2922 S GLENSTONE AVE, SPRINGFIELD, MO 65804

## **DEMOGRAPHICS MAP & REPORT**

For Lease



| POPULATION                            | 1 MILE              | 3 MILES               | 5 MILES               |
|---------------------------------------|---------------------|-----------------------|-----------------------|
| Total population                      | 6,847               | 72,118                | 154,827               |
| Median age                            | 46.5                | 37.9                  | 35.6                  |
| Median age (Male)                     | 44.3                | 35.3                  | 34.1                  |
| Median age (Female)                   | 48.8