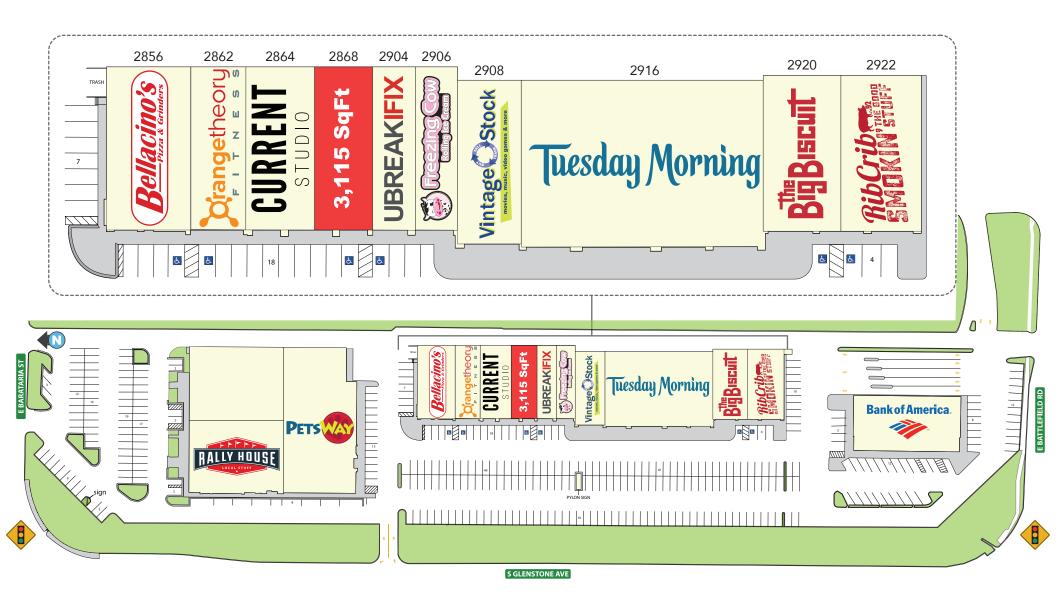

ly remodel in 2017, and is anchored by Tuesday Morning.

Owner/Agent

8

### **PROPERTY HIGHLIGHTS**

- · Located across from the Battlefield Mall.
- High traffic counts.
- Great Access & Great Visibility.
- Signalized intersection.
- Right in right out from S Glenstone Ave.
- Newly Remodeled 2017.
- Close proximity to highway 65 & James River Freeway.





2832 - 2922 S GLENSTONE AVE, SPRINGFIELD, MO 65804

## **AVAILABLE SPACES**

For Lease

LEASE TYPE | NNN

**TOTAL SPACE** | 2,115 - 7,330 SF

**LEASE TERM** | 60 months

**LEASE RATE** | \$25.00 SF/yr



| SUITE | TENANT    | SIZE (SF) | LEASE TYPE | LEASE RATE    | DESCRIPTION |
|-------|-----------|-----------|------------|---------------|-------------|
| 2868  | Available | 3,115 SF  | NNN        | \$25.00 SF/yr |             |











2832 - 2922 S GLENSTONE AVE, SPRINGFIELD, MO 65804

## **ADDITIONAL PHOTOS**

For Lease













2832 - 2922 S GLENSTONE AVE, SPRINGFIELD, MO 65804

## **RETAILER MAP**







2832 - 2922 S GLENSTONE AVE, SPRINGFIELD, MO 65804

## TRAFFIC COUNT MAP







2832 - 2922 S GLENSTONE AVE, SPRINGFIELD, MO 65804

## **DEMOGRAPHICS MAP & REPORT**

For Lease



| POPULATION                            | 1 MILE              | 3 MILES               | 5 MILES               |
|---------------------------------------|---------------------|-----------------------|-----------------------|
| Total population                      | 6,847               | 72,118                | 154,827               |
| Median age                            | 46.5                | 37.9                  | 35.6