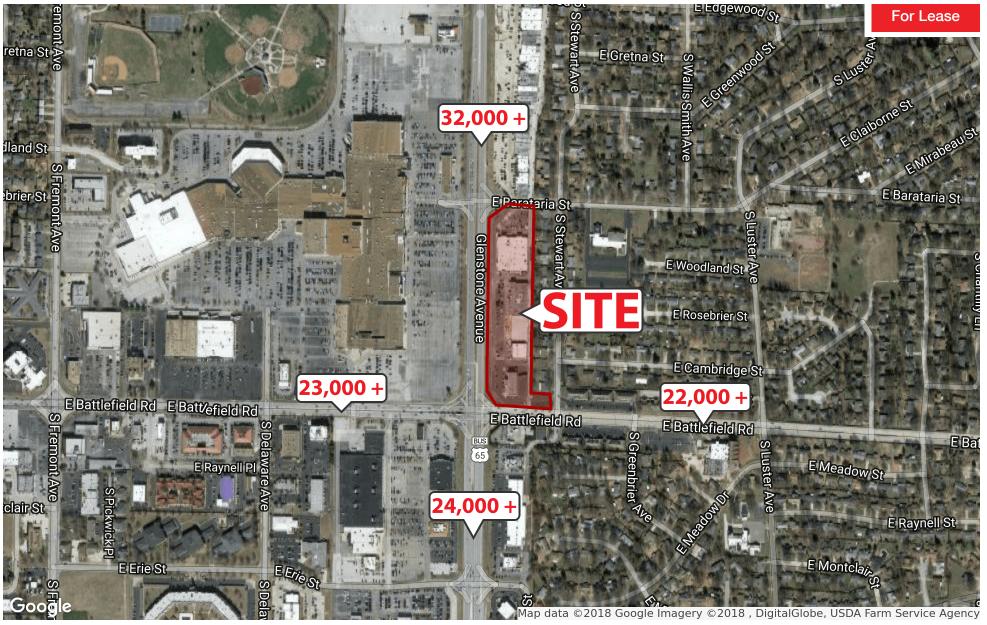

Glenstone Ave.
- Newly Remodeled 2017.
- Close proximity to highway 65 & James River Freeway.





2832 - 2922 S GLENSTONE AVE, SPRINGFIELD, MO 65804

## **AVAILABLE SPACES**

For Lease

LEASE TYPE | NNN

**TOTAL SPACE** | 2,115 - 7,330 SF

**LEASE TERM** | 60 months

**LEASE RATE** | \$25.00 SF/yr



| SUITE | TENANT    | SIZE (SF) | LEASE TYPE | LEASE RATE    | DESCRIPTION |
|-------|-----------|-----------|------------|---------------|-------------|
| 2868  | Available | 3,115 SF  | NNN        | \$25.00 SF/yr |             |











2832 - 2922 S GLENSTONE AVE, SPRINGFIELD, MO 65804

## **ADDITIONAL PHOTOS**

For Lease













2832 - 2922 S GLENSTONE AVE, SPRINGFIELD, MO 65804

## **RETAILER MAP**







2832 - 2922 S GLENSTONE AVE, SPRINGFIELD, MO 65804

## TRAFFIC COUNT MAP







2832 - 2922 S GLENSTONE AVE, SPRINGFIELD, MO 65804

## **DEMOGRAPHICS MAP & REPORT**

For Lease



| POPULATION                            | 1 MILE              | 3 MILES               | 5 MILES               |
|---------------------------------------|---------------------|-----------------------|-----------------------|
| Total population                      | 6,847               | 72,118                | 154,827               |
| Median age                            | 46.5                | 37.9                  | 35.6                  |
| Median age (Male)                     | 44.3                | 35.3                  | 34.1                  |
| Median age (Female)                   | 48.8                | 40.2                  | 36.9                  |
|