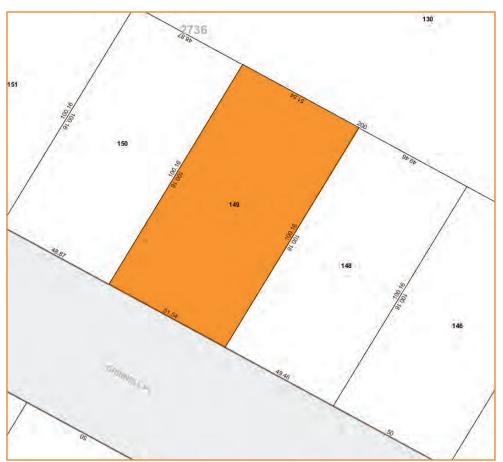

### **FEATURES:**

- Lot Size: 51.5 ft x 100.16 ft
- **Building Size:** 51.5 ft x 100.16 ft
- Ceiling Height: 20 ft
- 2 Drive-In Doors
- Gas Heat
- 800 AMP Electric
- 600 Sq. Ft. Offices
- Ideal For:
- Showroom
- Contractors
- Storage / Distribution

#### **Transportation:**

Longwood Ave

Bx46 Longwood Ave / Truxton St

**LEASE PRICE:** 

\$7,800.00 / Month

1173 GRINNELL PLACE, BRONX, NY

**BLOCK:** 

2736

LOT:

149

**ZONING:** 

M1-2 / HP

For Information About This Property
Contact Exclusive Agents:

**Ariel Castellanos,** Associate Broker acastellanos@pinnaclereny.com 718-371-6412

Federico Mazzeo, Salesperson fmazzeo@pinnaclereny.com 718-371-6424