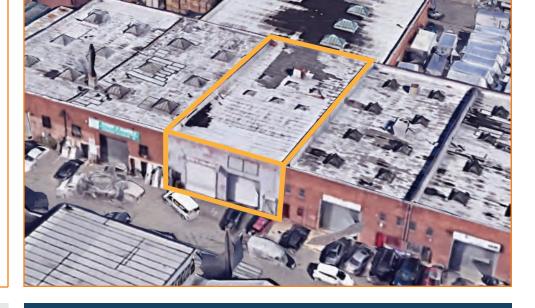

# **IMMACULATE 5,000 SF WAREHOUSE FOR LEASE**

### **FEATURES:**

- Lot Size: 51.5 ft x 100.16 ft
- **Building Size:** 51.5 ft x 100.16 ft
- Ceiling Height: 20 ft
- 2 Drive-In Doors
- Gas Heat
- 800 AMP Electric
- 600 Sq. Ft. Offices
- Ideal For:
- Showroom
- Contractors
- Storage / Distribution

#### **Transportation:**

Longwood Ave

Bx46 Longwood Ave / Truxton St

**LEASE PRICE:** 

\$7,800.00 / Month

1173 GRINNELL PLACE, BRONX, NY

**BLOCK:** 

2736