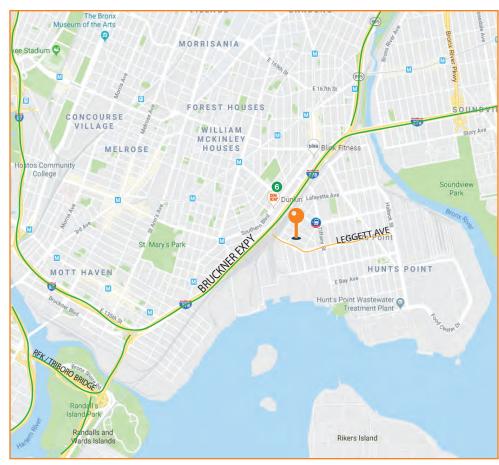

### **NEARBY:**

- 4 Blocks from the Train
- Bruckner Boulevard
- Bruckner Expressway
- R.F.K. Triboro Bridge
- Minutes to Manhattan

#### **Transportation:**

Longwood Ave

Bx46 Longwood Ave / Truxton St

**LEASE PRICE:** 

\$7,800.00 / Month

1173 GRINNELL PLACE, BRONX, NY

**BLOCK:** 

2736