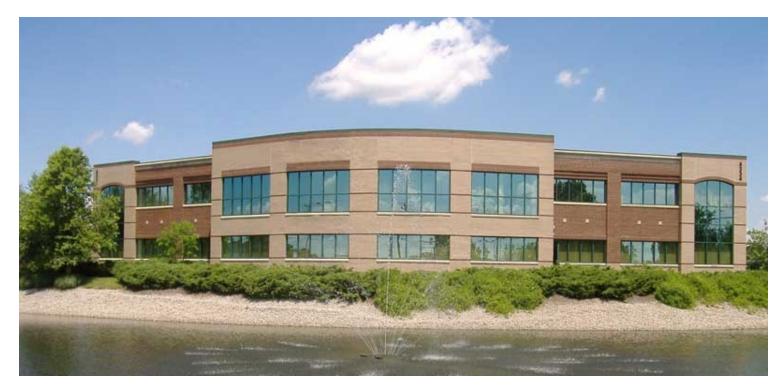

#### FOR SALE - BLUE ASH **OFFICE BUILDING**

4334 Glendale-Milford Road, Cincinnati, OH 45242

#### **PROPERTY OVERVIEW OFFERING SUMMARY** This Class A, two-story, 23,500 square foot office building was built in 2000. It is **SALE PRICE:** \$2,900,000 conveniently located in Blue Ash, Ohio, just west of Reed Hartman Highway. The property is ideal for a corporate headquarters providing a strong corporate image with high visibility and prominent signage. It is elevator served and is LOT SIZE: 2.68 Acres comprised of a good mix of private offices, conference rooms, break areas, work areas, storage and more - all with high end finishes. The property is located across the street from Blue Ash's newest gem, the Summit Park District. This high-class development is 130 acres, and features event space, a YEAR BUILT: 2000 performance stage, an observation tower, numerous restaurants, walking paths, a great lawn, high end two and three bedroom apartments, single family homes, and over 300,000 square feet of Class A office space. **BUILDING SIZE:** 23.240 SF **PROPERTY HIGHLIGHTS** • 23,500 SF, two-story Office Building with Lower Level **MARKET:** Cincinnati/ Dayton · Located in Blue Ash, Ohio Ample Parking for 82 +/- vehicles SUBMARKET: Blue Ash Great Corporate Headquarters Image! Class A Construction and Interior Finishes