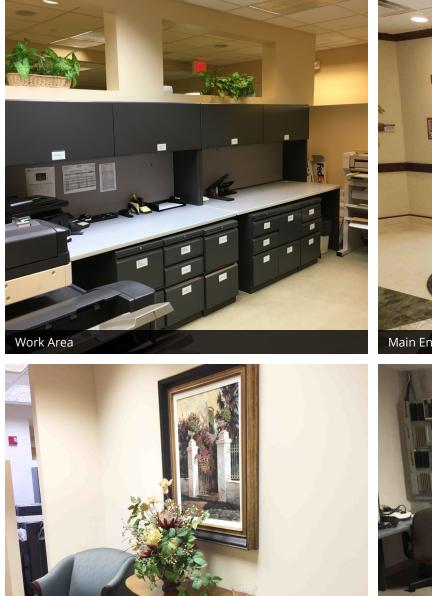

#### **PROPERTY OVERVIEW OFFERING SUMMARY** This Class A, two-story, 23,500 square foot office building was built in 2000. It is **SALE PRICE:** \$2,900,000 conveniently located in Blue Ash, Ohio, just west of Reed Hartman Highway. The property is ideal for a corporate headquarters providing a strong corporate image with high visibility and prominent signage. It is elevator served and is LOT SIZE: 2.68 Acres comprised of a good mix of private offices, conference rooms, break areas, work areas, storage and more - all with high end finishes. The property is located across the street from Blue Ash's newest gem, the Summit Park District. This high-class development is 130 acres, and features event space, a YEAR BUILT: 2000 performance stage, an observation tower, numerous restaurants, walking paths, a great lawn, high end two and three bedroom apartments, single family homes, and over 300,000 square feet of Class A office space. **BUILDING SIZE:** 23.240 SF **PROPERTY HIGHLIGHTS** • 23,500 SF, two-story Office Building with Lower Level **MARKET:** Cincinnati/ Dayton · Located in Blue Ash, Ohio Ample Parking for 82 +/- vehicles SUBMARKET: Blue Ash Great Corporate Headquarters Image! Class A Construction and Interior Finishes

Server Room

Mark Freiberg, CCIM

mfreiberg@lee-associates.com

D 513.588.1137

Seating Area

С 513.886.3303

LEE & ASSOCIATES

Wyoming Reading T5 Dillonvale Blue Ash Montgomery Remington Map data ©2019 Google