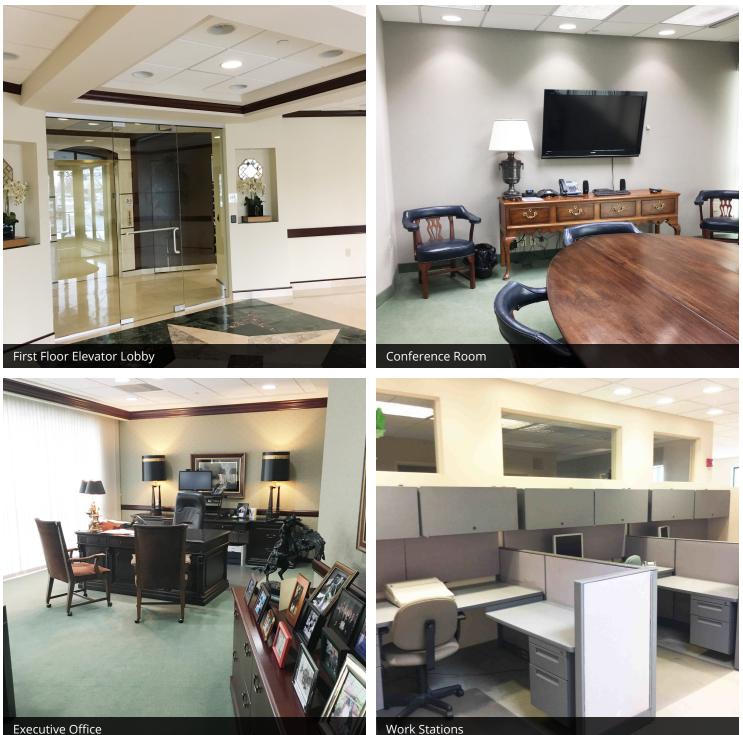

#### **PROPERTY OVERVIEW OFFERING SUMMARY** This Class A, two-story, 23,500 square foot office building was built in 2000. It is **SALE PRICE:** \$2,900,000 conveniently located in Blue Ash, Ohio, just west of Reed Hartman Highway. The property is ideal for a corporate headquarters providing a strong corporate image with high visibility and prominent signage. It is elevator served and is LOT SIZE: 2.68 Acres comprised of a good mix of private offices, conference rooms, break areas, work areas, storage and more - all with high end finishes. The property is located across the street from Blue Ash's newest gem, the Summit Park District. This high-class development is 130 acres, and features event space, a YEAR BUILT: 2000 performance stage, an observation tower, numerous restaurants, walking paths, a great lawn, high end two and three bedroom apartments, single family homes, and over 300,000 square feet of Class A office space. **BUILDING SIZE:** 23.240 SF **PROPERTY HIGHLIGHTS** • 23,500 SF, two-story Office Building with Lower Level **MARKET:** Cincinnati/ Dayton · Located in Blue Ash, Ohio Ample Parking for 82 +/- vehicles SUBMARKET: Blue Ash Great Corporate Headquarters Image! Class A Construction and Interior Finishes

Mark Freiberg, CCIM

mfreiberg@lee-associates.com

C 513.886.3303

VIRTUAL TOUR

**Executive Office** 

Mark Freiberg, CCIM mfreiberg@lee-associates.com

D 513.588.1137

С 513.886.3303